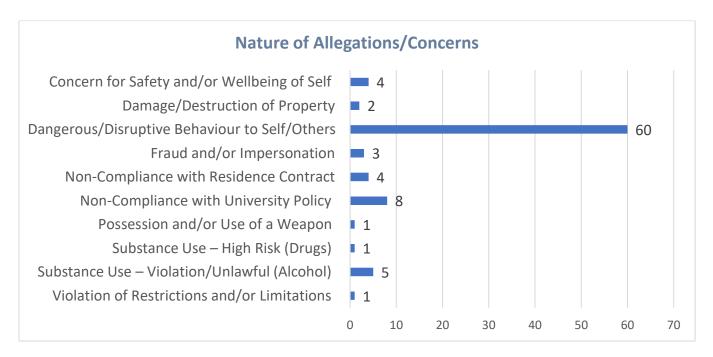

### 8. PROPOSALS AND REPORTS FROM THE VICE-PRESIDENT ACADEMIC AND PROVOST

a. Office of the Vice-President Academic and Provost Update INFORMATION

b. Enrolment Update INFORMATION

c. Annual Report on Resolution of Non-Academic Misconduct INFORMATION

Allegations (SEN-NOV 1/24-6)