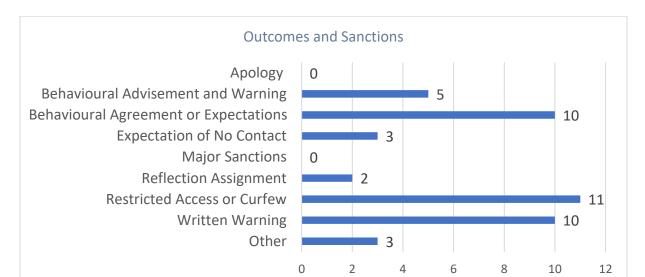

### 8. PROPOSALS AND REPORTS FROM THE VICE-PRESIDENT ACADEMIC AND PROVOST

a. Office of the Vice-President Academic and Provost Update INFORMATION

b. Enrolment Update INFORMATION

c. Annual Report on Resolution of Non-Academic Misconduct INFORMATION

Allegations (SEN-NOV 1/24-6)