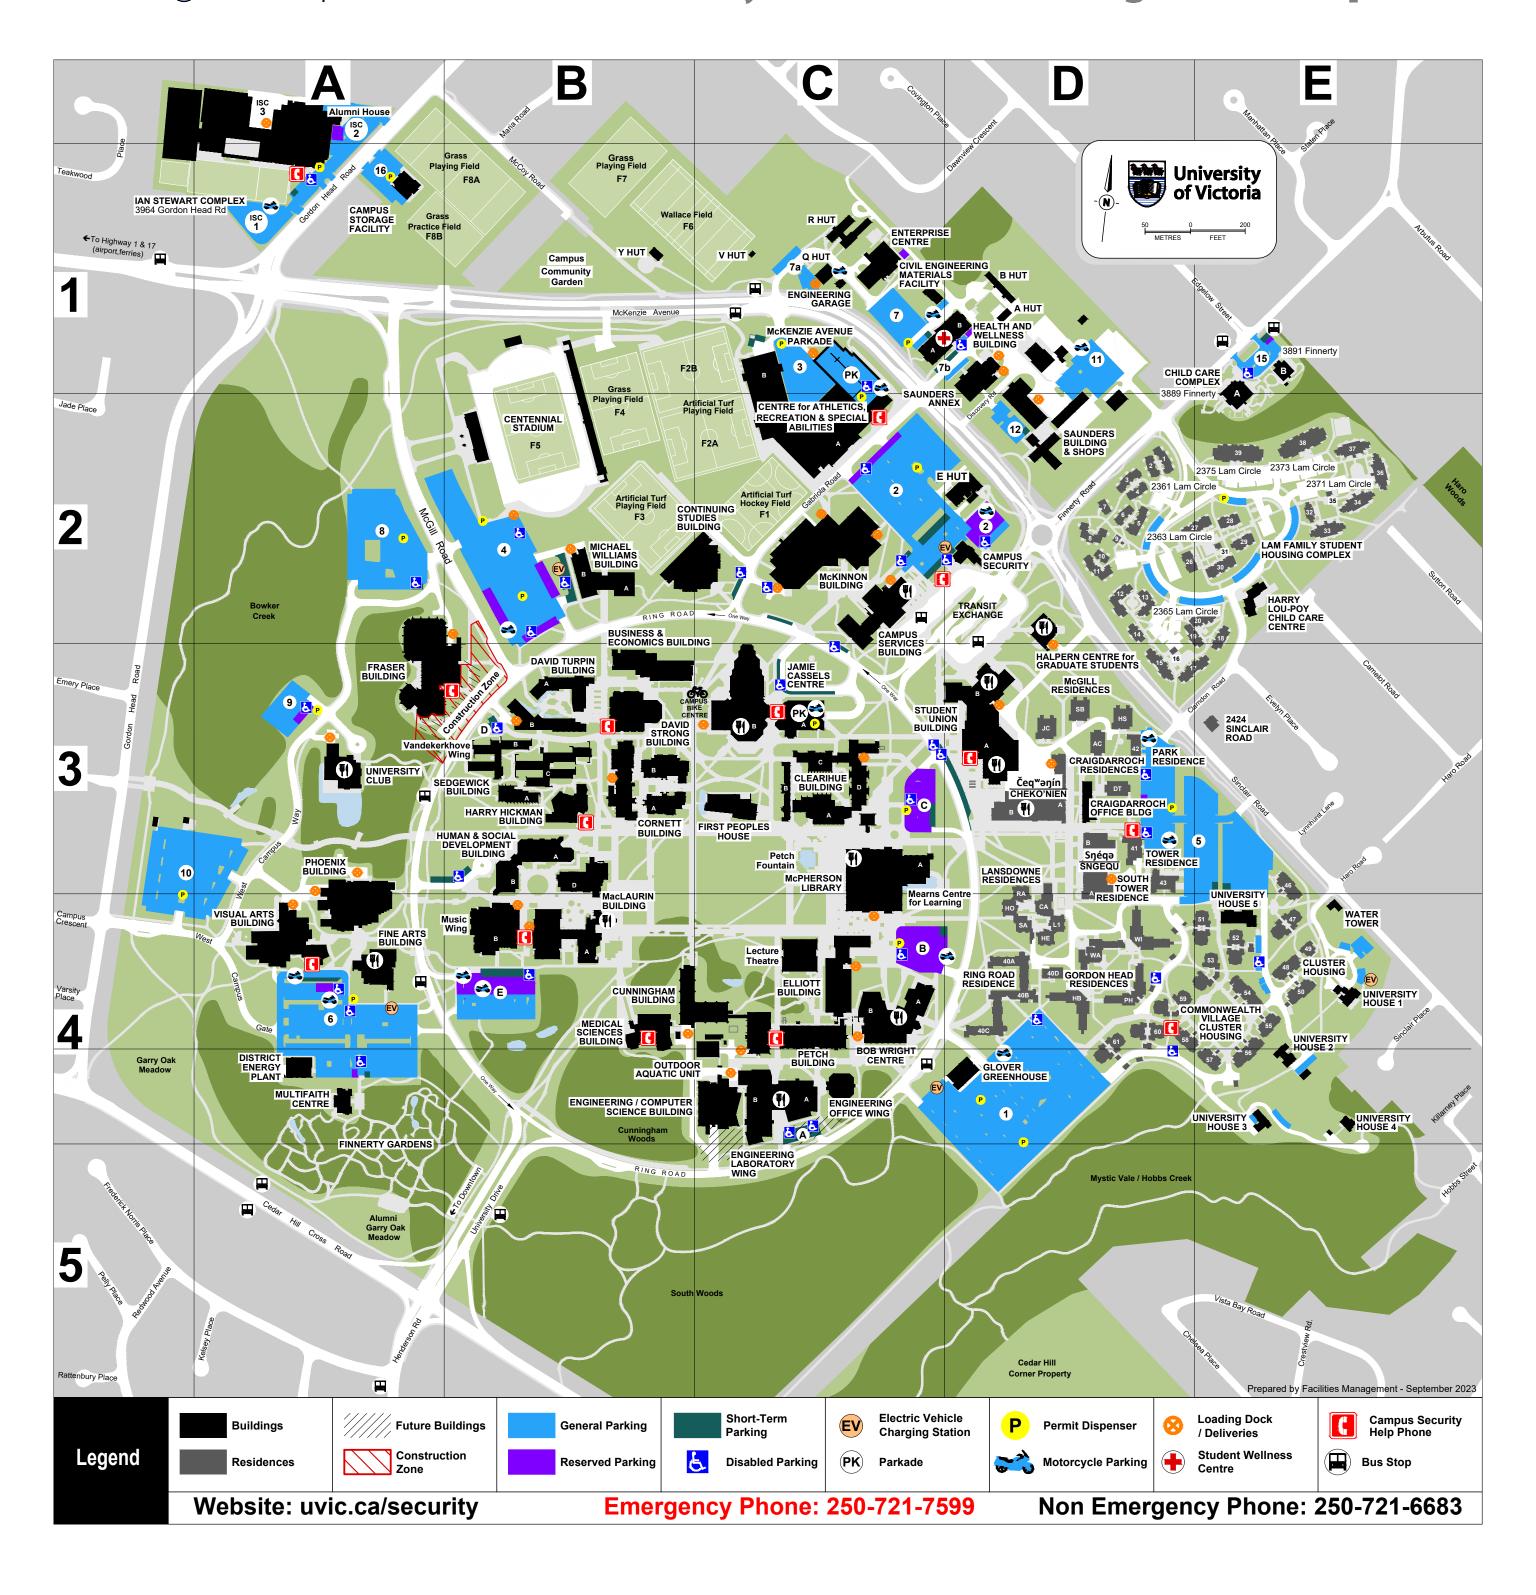

## **Building Directory**

| Building                                | Location |
|-----------------------------------------|----------|
| Bob Wright Centre                       | C-4      |
| Business and Economics Building         | B-3      |
| Campus Security Building                | D-2      |
| Campus Services Building                | C-2      |
| Campus Storage Facility                 | A-1      |
| Centennial Stadium                      | B-2      |
| Centre for Athletics, Recreation        |          |
| and Special Abilities (CARSA)           | C-2      |
| Child Care Complex                      | E-1      |
| Civil Engineering Materials Facility    | C-1      |
| Clearihue Building                      | C-3      |
| Continuing Studies Building             | C-2      |
| Cornett Building                        | B-3      |
| Craigdarroch Office Building            | D-3      |
| Cunningham Building                     | C-4      |
| David Strong Building                   | B-3      |
| David Turpin Building                   | B-3      |
| District Energy Plant                   | A-4      |
| Elliott Building                        | C-4      |
| Engineering / Computer Science Building | C-4      |
| Engineering Laboratory Wing             | C-4      |
| Engineering Office Wing                 | C-4      |
| Enterprise Data Centre                  | C-1      |
| Fine Arts Building                      | A-4      |
| First Peoples House                     | C-3      |
| Fraser Building                         | A-3      |
| Glover Greenhouse Facility              | D-4      |
| Halpern Centre for Graduate Students    | D-2      |
| Harry Hickman Building                  | B-3      |
| Harry Lou-Poy Child Care Centre         | E-2      |
| Health and Wellness Building            | D-1      |
| Human and Social Development Building   | B-3      |
|                                         |          |

| Building                                       | Location |
|------------------------------------------------|----------|
| Hut 'A'                                        | D-1      |
| Hut 'B'                                        | D-1      |
| Hut 'E'                                        | D-2      |
| Hut 'Q'                                        | C-1      |
| Hut 'R'                                        | C-1      |
| Hut 'V'                                        | C-1      |
| Hut 'Y'                                        | B-1      |
| lan Stewart Complex                            | A-1      |
| Jam Factory / Water Tower                      | E-4      |
| Jamie Cassels Centre                           | C-3      |
| MacLaurin Building                             | B-4      |
| McKenzie Avenue Parkade                        | C-1      |
| McKinnon Building                              | C-2      |
| Mearns Centre for Learning / McPherson Library | C-3      |
| Medical Sciences Building                      | B-4      |
| Michael Williams Building                      | B-2      |
| Modular Dining Facility                        | C-4      |
| Multifaith Centre                              | A-4      |
| Outdoor Aquatic Unit                           | C-4      |
| Petch Building                                 | C-4      |
| Phoenix Building                               | A-4      |
| Saunders Annex                                 | D-1      |
| Saunders Building and Shops                    | D-2      |
| Sedgewick Building                             | B-3      |
| Student Union Building                         | D-3      |
| University Club                                | A-3      |
| University House 1                             | E-4      |
| University House 2                             | E-4      |
| University House 3                             | E-4      |
| University House 4                             | E-4      |
| University House 5                             | E-4      |
| Visual Arts Building                           | A-4      |