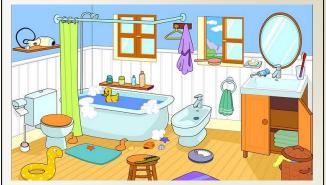

## COMPLETE WITH THE RIGHT PREPOSITION

| 1-THE TOILET ISTHE BATH            |
|------------------------------------|
| 2-THE CURTAIN ISTHE TOILET AND THE |
| BATH.                              |
| 3-THE SHELF ISTHE WALL             |
| 4-THE MIRROR ISTHE WASHBASIN       |
| 5-THE CUPBOARD ISTHE WASHBASIN     |
| 6-THA MAT ISTHE TOILET             |
| 7-THE STOOL ISTHE BATH.            |
| 8-THE BIN ISTHE CUPBOARD.          |
| 9-THE TOWELS ARETHE CUPBOARD.      |
|                                    |