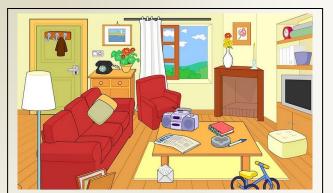

## MULTIPLE CHOICE

1- THE DOOR IS...... THE TELEPHONE UNDER - NEXT TO - OPPOSITE
2-THE T.V IS ......THE SOFA NEAR - OPPOSITE - BEHIND
3-THE MAT IS .....THE TABLE UNDER - BEHIND - ABOVE
4-THE PICTURE IS .....THE WINDOW AND THE DOOR. IN - ON - BETWEEN