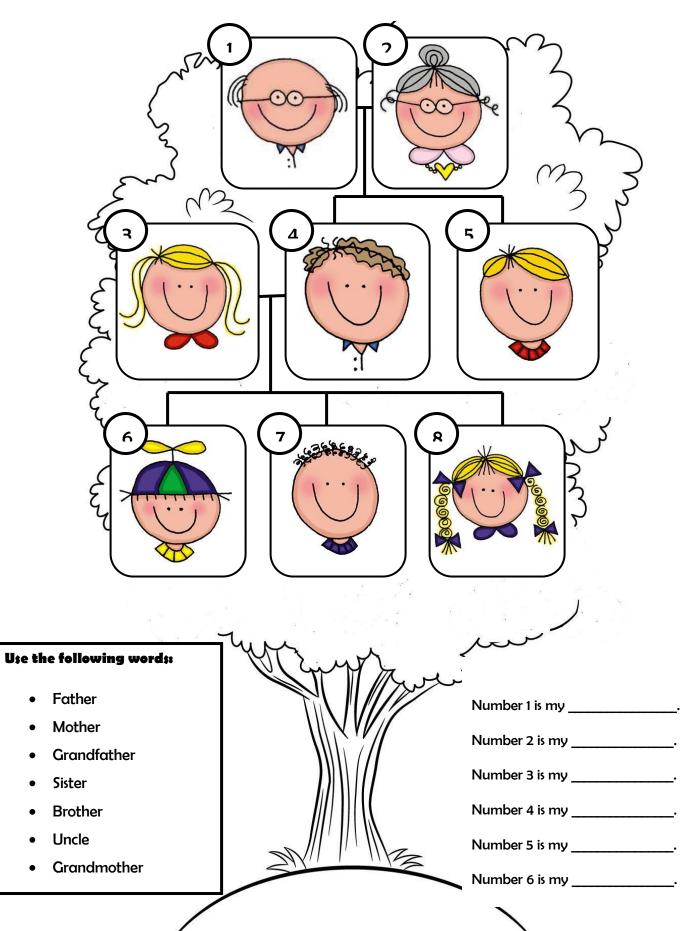

Hello! My name is John and I am number 7. Look at my family tree and complete the sentences with the right word from the box below.