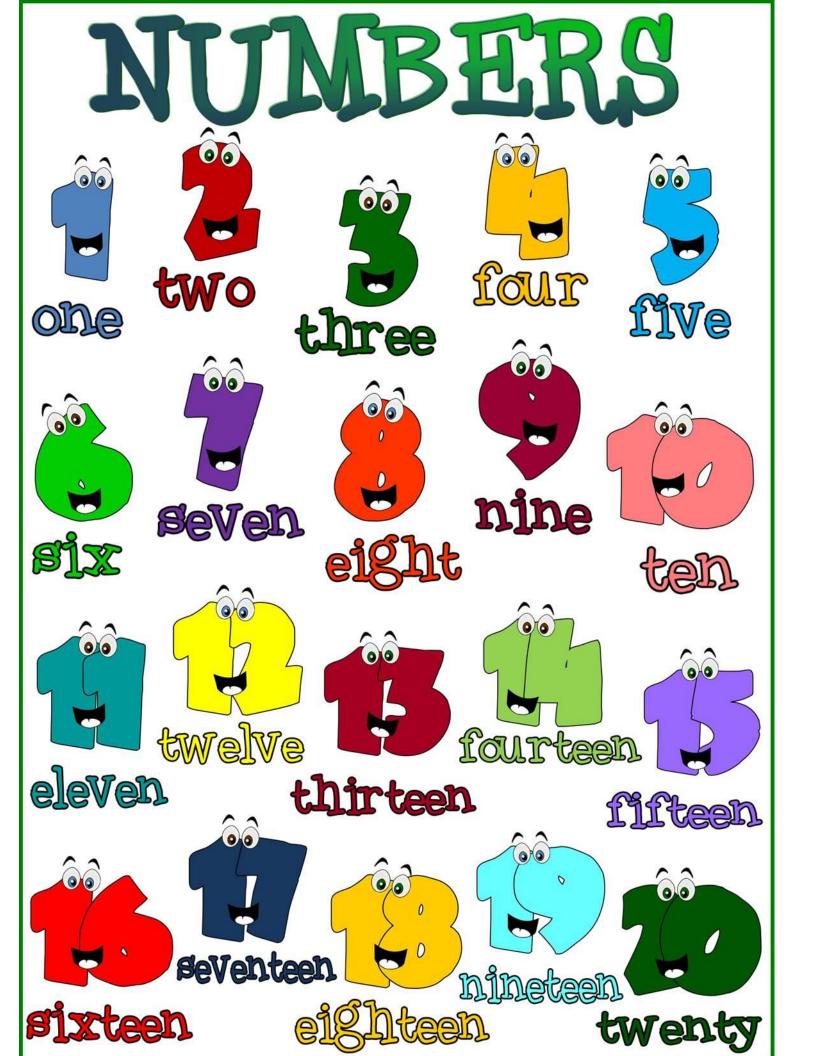

Hello! My name is John and I am number 7. Look at my family tree and complete the sentences with the right word from the box below.