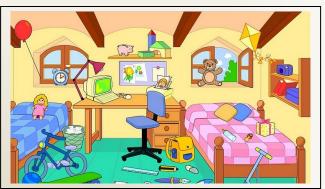

6-THE POT IS ON/IN THE COOKER.

7-THE BIN IS NEAR/ IN FRONT OF THE DRAWERS.8-THE MICROWAVE IS NEXT TO /UNDER THE WINDOW9-THE SINK IS ABOVE/UNDER THE WINDOW.

TRUE OR FALSE

1- THE CHAIR IS NEXT TO THE DESK 2-THE BEDS ARE OPPOSITE THE WINDOWS 3-THE COMPUTER IS UNDER THE DESK 4-THE BOOKCASE IS ON THE WALL. 5-THE BIN IS BETWEEN THE BED AND THE DESK 6-THE LAMP IS ON THE DESK. 7-THE POSTER IS ABOVE THE SHELF 8-THE WINDOWS ARE ABOVE THE BEDS 9-THE CLOCK IS ON THE BED.