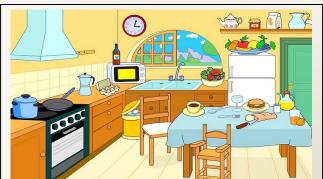

## **CHOOSE THE RIGHT OPTION**

1-THE FRIDGE IS BETWEEN/UNDER THE DOOR AND THE CUPBOARD. 2-THE DOOR IS NEXT TO/UNDER THE SHELF.

3-THE CLOCK IS IN/ON THE WALL.

4-THE CHAIRS ARE UNDER/ NEXT TO THE TABLE

5-THE TABLE IS UNDER/OPPOSITE THE COOKER.

6-THE POT IS ON/IN THE COOKER.

7-THE BIN IS NEAR/ IN FRONT OF THE DRAWERS.8-THE MICROWAVE IS NEXT TO /UNDER THE WINDOW9-THE SINK IS ABOVE/UNDER THE WINDOW.

TRUE OR FALSE

1- THE CHAIR IS NEXT TO THE DESK 2-THE BEDS ARE OPPOSITE THE WINDOWS 3-THE COMPUTER IS UNDER THE DESK 4-THE BOOKCASE IS ON THE WALL. 5-THE BIN IS BETWEEN THE BED AND THE DESK 6-THE LAMP IS ON THE DESK. 7-THE POSTER IS ABOVE THE SHELF 8-THE WINDOWS ARE ABOVE THE BEDS 9-THE CLOCK IS ON THE BED.