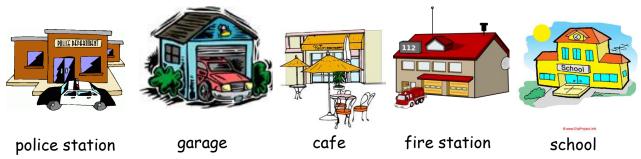

Fill in the jobs.

| Word bank. |            |              |                |            |   |
|------------|------------|--------------|----------------|------------|---|
| a teacher  | a doctor   | a baker      | a fireman      | a mechanic | ۵ |
| farmer     |            |              |                |            |   |
|            | a waitress | a football p | olayer a polic | ce officer |   |