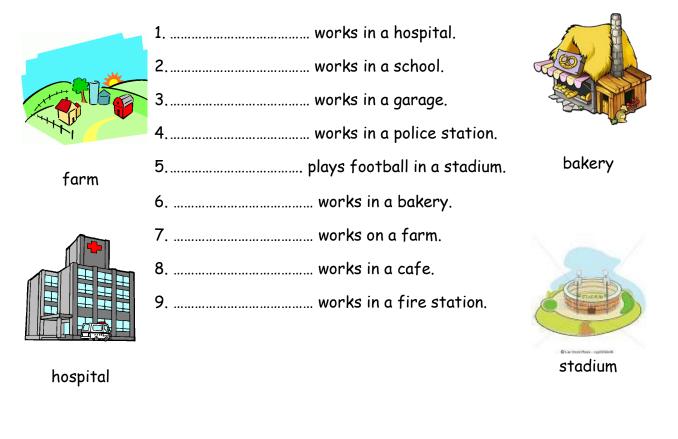

Fill in the jobs.

| Word bank. |            |              |                |            |   |
|------------|------------|--------------|----------------|------------|---|
| a teacher  | a doctor   | a baker      | a fireman      | a mechanic | ۵ |
| farmer     |            |              |                |            |   |
|            | a waitress | a football p | olayer a polic | ce officer |   |