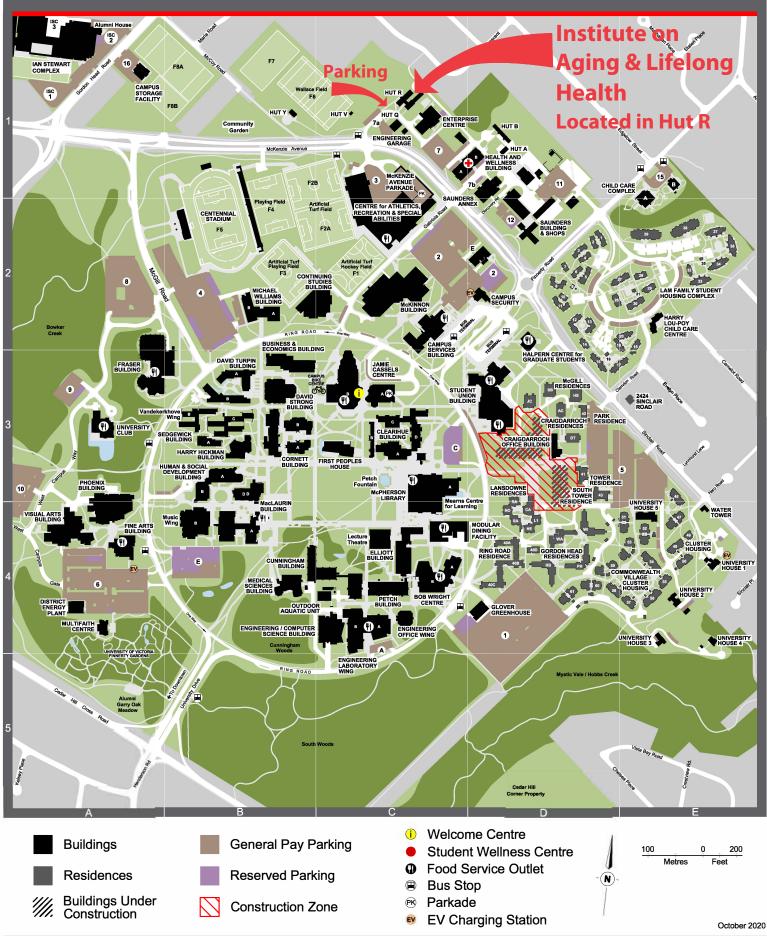

## Directions to the Institute on Aging & Lifelong Health at the University of Victoria, R Hut, Parking Lot 7A

The Institute on Aging & Lifelong Health, **Parking lot 7A**, is located on the north side of McKenzie Ave., in R Hut (see map below). R Hut is a large single floor light grey wooden building. Here are two sets of directions, depending on which direction you are traveling:

- When traveling east on McKenzie Ave., pass Shelbourne St. and get into the left hand lane. Stay in this lane until you pass through the lights at next main intersection, which is Gordon Head Rd.
- This lane will take you past McGill Rd, which turns right into the University.
- Continuing along McKenzie, you will pass the stadium on your right hand side.
- You will pass sports fields on your right side; on the left side of McKenzie, you will pass the campus community garden, and then a sports field.
- Immediately after the sports field, you will see a crosswalk and traffic light with a Street sign that says, Vikes Way.
- Turn left at this traffic light.
- You will see one short row of parking spaces along the grass on your left. The grey wooden building straight ahead is R Hut.
- Please take note of your license plate number to provide to reception.
- Take the foot path from the parking area straight ahead to the entrance at the left side of the R Hut building where there are stairs and a ramp.
- Let our receptionist know that you have arrived and she will make a note of your car and license plate.

## 2. <u>Traveling west on McKenzie Ave. from Sinclair Rd. & Cadboro Bay Village</u>

- Traveling west on Sinclair Road from Cadboro Bay Village, proceed through the traffic circle at Finnerty Rd. and continue on McKenzie Ave.
- Continue straight on McKenzie Ave, past Gabriola Road which leads into the University.
- You will come to a traffic light with cross walk and sign saying, Vikes Way
- Turn right right into a driveway at Vikes Way
- You will see one short row of parking spaces along the grass on your left. The grey wooden building straight ahead is R Hut.
- Please take note of your license plate to provide to reception.
- Take the foot path from the parking area straight ahead to the entrance at the left side of the R Hut building where there are stairs and a ramp.
- Let our receptionist know that you have arrived and she will make a note of your car and license plate.

## Campus Map