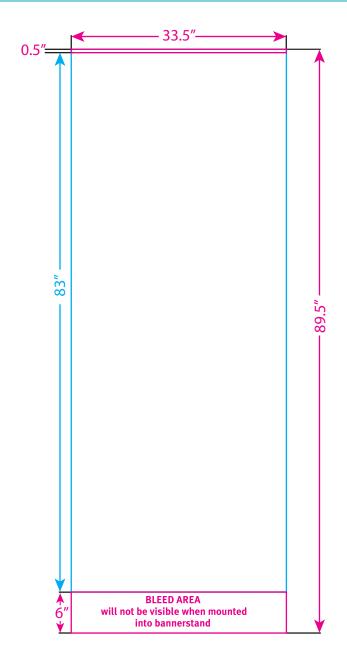

## RETRACTABLE BANNER STANDS

VISIBLE AREA - 33.5" x 83"

BLEED - 0.5" ON THE TOP & 6" ON THE BOTTOM
FINAL BANNER PRINT SIZE - 33.5" x 89.5"