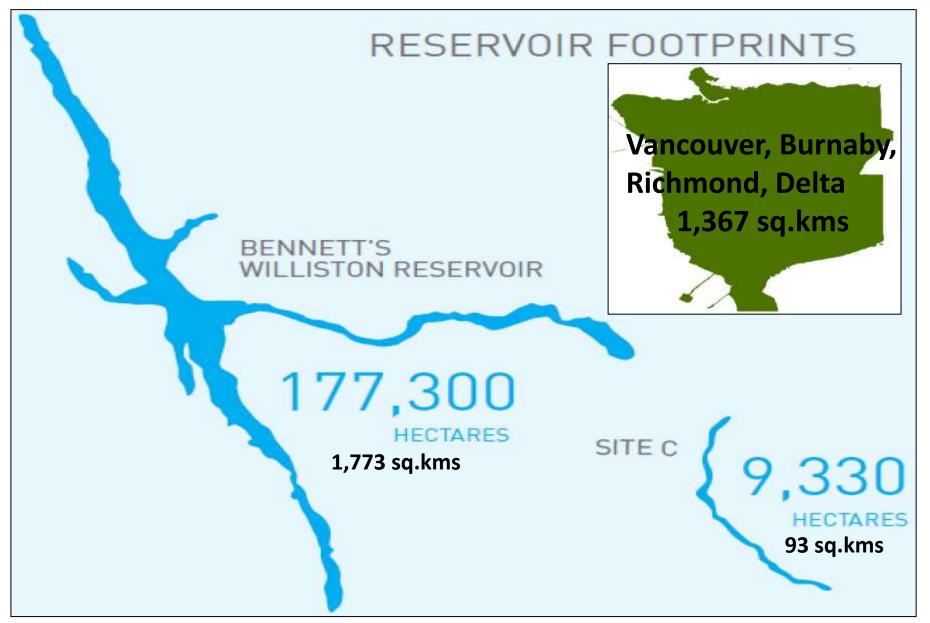

# deliberate #1? blocking/hiding part of the current Williston reservoir... ....hmmm...