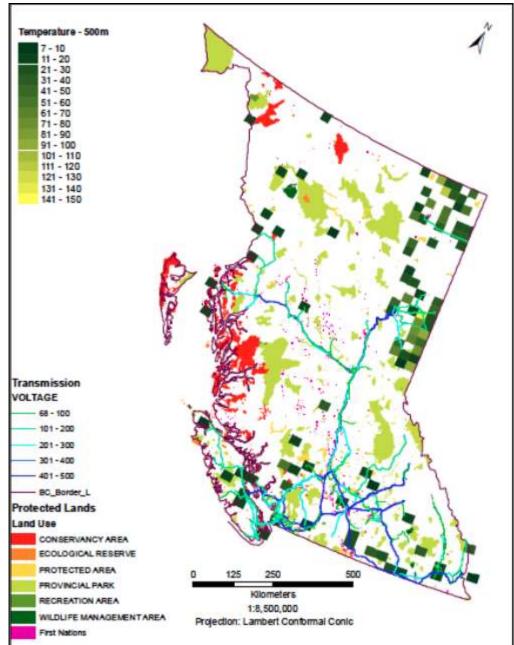

#### Temperature at 500m depth

#### thousands of boreholes drilled

## [section of] Green electricity resources in British Columbia, 2002.

summary:

What contributed to the Findlay, Parsnip, and Peace Rivers area development that it was considered as a potential major hydroelectric site?