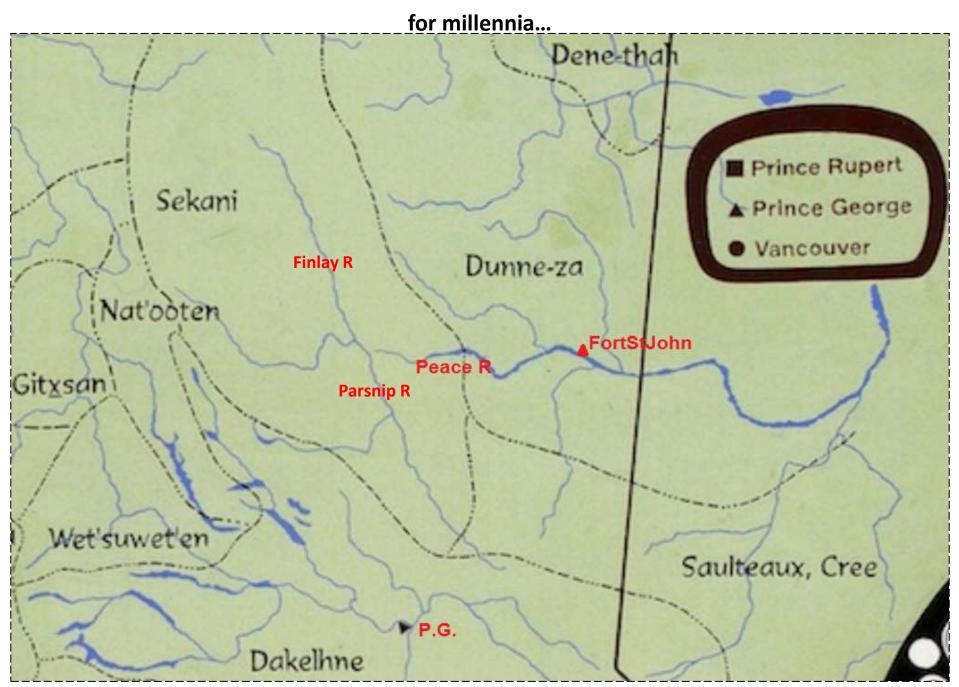

# outline

- With a historical geography lens, how did the Findlay, Parsnip, and Peace Rivers end up being considered as a potential major hydroelectric site?
- Remember the Findlay, Parsnip, Peace and their tributaries