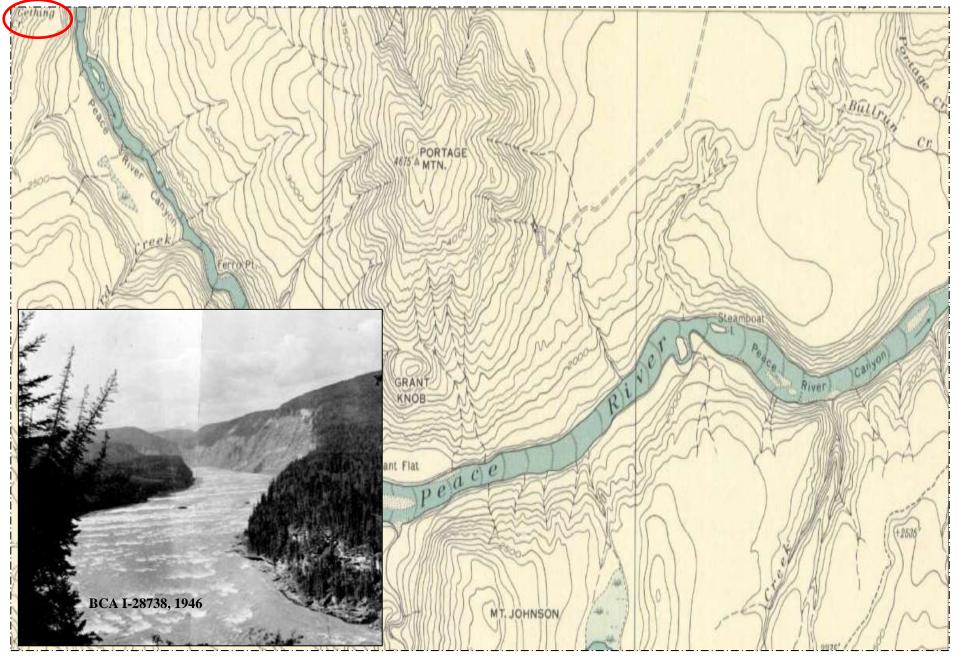

## "Peace River Canyon offers a good site for future water-power development." (p.5)

Kindle, E.D. [section of] Northeastern British Columbia, Geological Survey of Canada, Map 1000A, 1951

British Columbia atlas of resources, 1956

Stream flow: thousands cubic feet / second; Peace area for power now etched in stone...

British Columbia atlas of resources, 1956