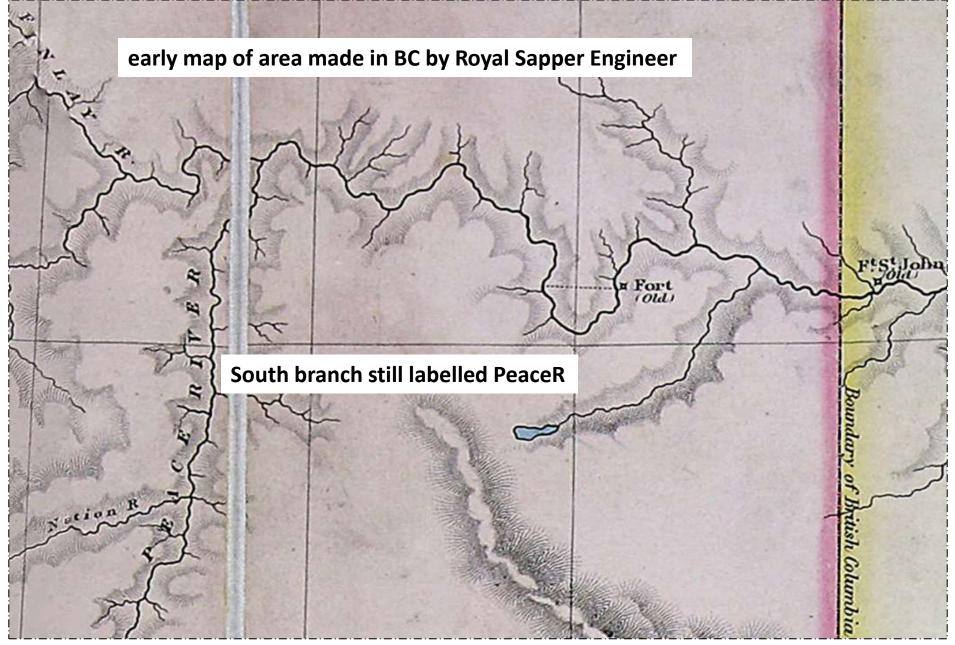

#### [section of] Provinces of British Columbia and Vancouver Island, 1859

Portage

Deserters Portage

Pribe 1

and

Latla L.

South

Arrowsmith, John

Peace Old P. S. John

Quiscanna

Bear