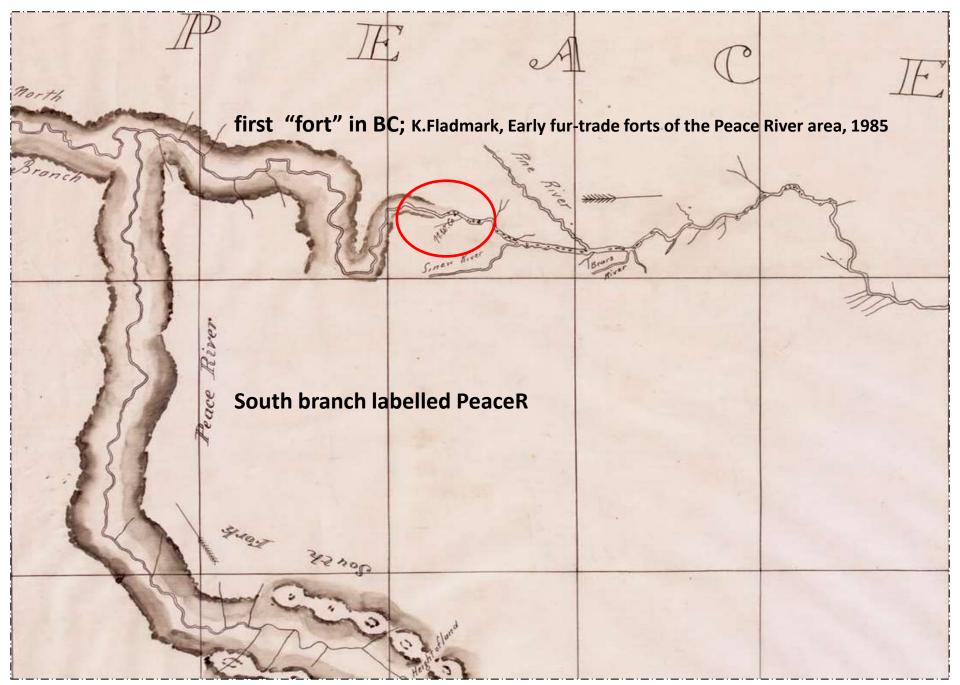

Wilson, L. [section of] First Nations of British Columbia, 2002.

May31, 1793 "...we arrived at the fork..." (p.177);

[section of] A map of Mackenzie's track from Fort Chipewyan to the Pacific Ocean in 1793, 1801.

[section of] A map exhibiting all the new discoveries in the interior parts of North America

<sup>[</sup>section of] David Thompson's Map of the North West Territory of the Province of Canada, (1814), 1834

#### [section of] Provinces of British Columbia and Vancouver Island, 1859

Portage

Deserters Portage

Pribe 1

and

Latla L.

South

Arrowsmith, John

Peace Old P. S. John

Quiscanna

Bear