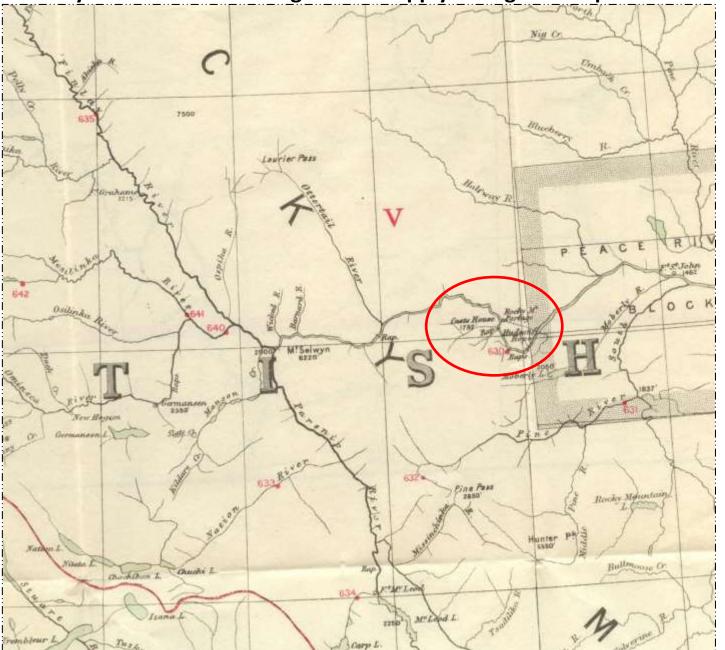

#### [section of] Provinces of British Columbia and Vancouver Island, 1859

Portage

Deserters Portage

Pribe 1

and

Latla L.

South

Arrowsmith, John

Peace Old P. S. John

Quiscanna

Bear