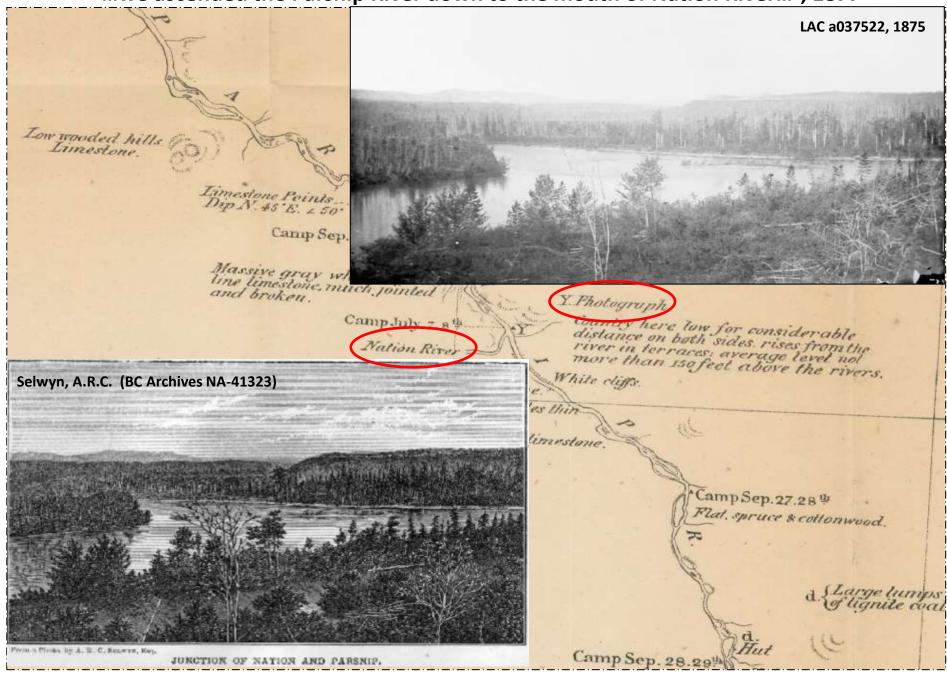

#### "...we ascended the Parsnip River down to the mouth of Nation River...", 1877

BC Minister of Mines: "water power"

**1874** - onwards:

several "water power" references throughout the province but not in reference to the Peace River...