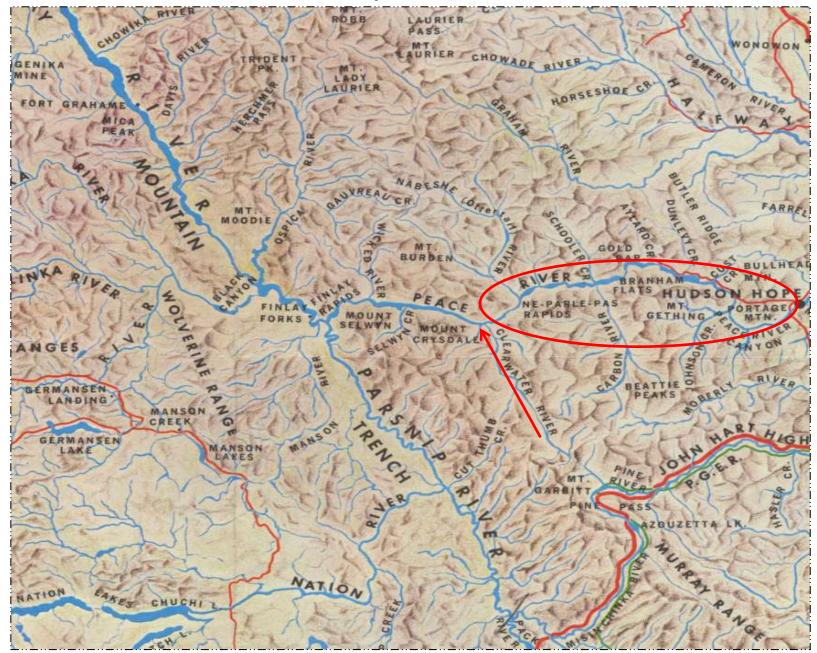

#### 1930: "...create a reservoir...upstream to Clearwater Creek...

Pacific Great Eastern Railway lands report of survey resources, 1930

[section of map from] Peace River Chronicles, 1963

#### "...that's just the place to drop a dam...1/4 million horsepower going to waste..."

[section of] GSC Map 793A, 1944