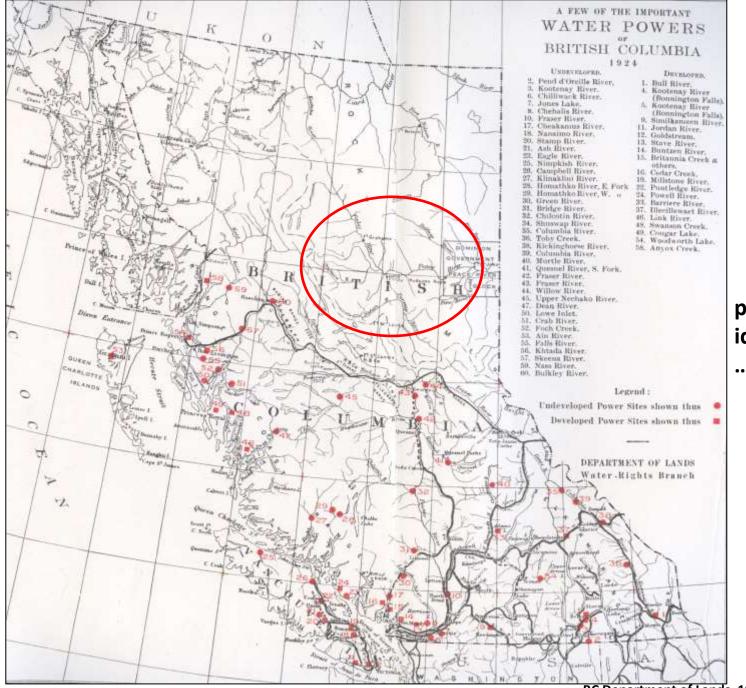

# province has not identified the Peace... ...yet...

BC Department of Lands, 1924