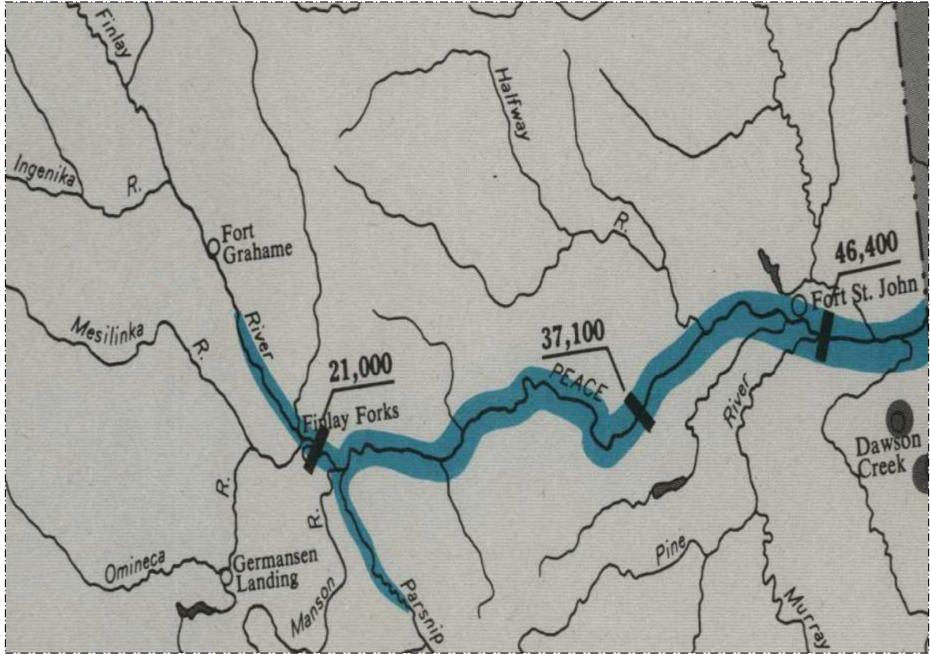

#### 1930: "...create a reservoir...upstream to Clearwater Creek...

Pacific Great Eastern Railway lands report of survey resources, 1930

[section of map from] Peace River Chronicles, 1963

Stream flow: thousands cubic feet / second; Peace area for power now etched in stone...

British Columbia atlas of resources, 1956