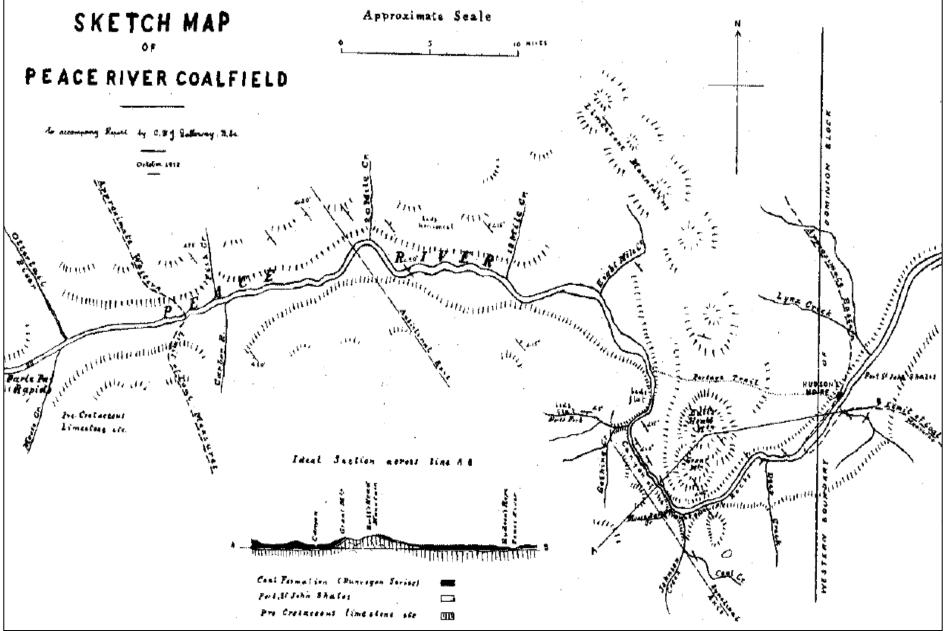

BC "water power"

1912: "Water Power Investigations" (p.36) (no reference to Peace region but elsewhere)

C.F.J.Galloway, BC Annual Report of the Minister of Mines, 1912

(poor copy but...) no mills in area