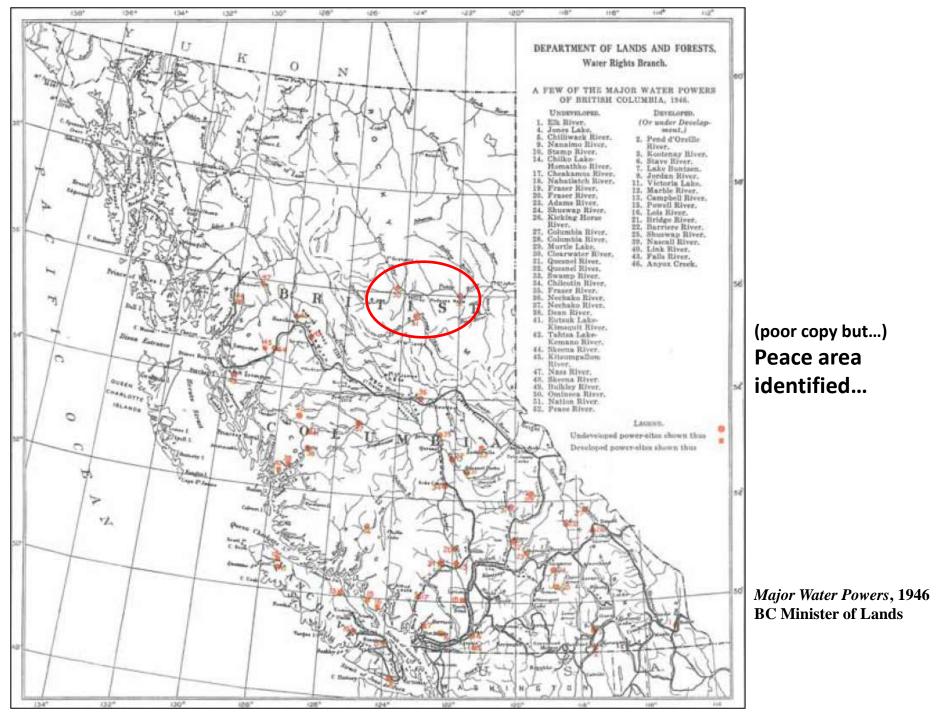

Water Powers of British Columbia, Ottawa, 1919

# WATER POWERS

## BRITISH COLUMBIA

CANADA

#### DEPARTMENT OF LANDS

| HON. T. D. PATT | ru | LLC | • - | - | -     |      |      | Minister    |
|-----------------|----|-----|-----|---|-------|------|------|-------------|
| GEORGE R. NADEN | -  |     | 1.5 | - |       |      | Depu | ty Minister |
| E. A. CLEVELAND |    |     |     | C | mptre | dise | of W | ater Rights |

1924

# province has not identified the Peace... ...yet...

BC Department of Lands, 1924