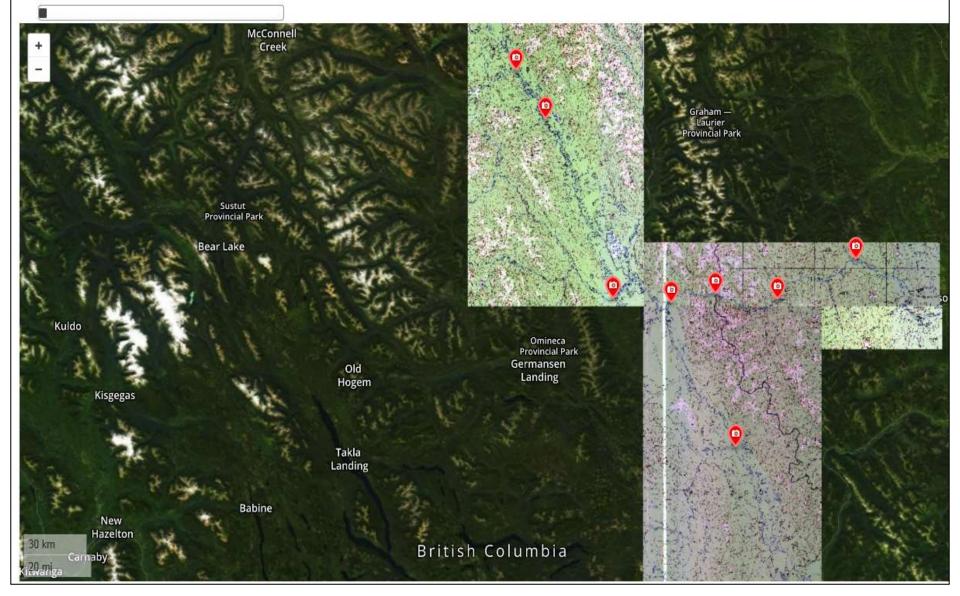

#### Remembering the Dam(n)ed: Finlay, Parsnip and Peace rivers before Williston reservoir

"Today's distant [electricity consumers] do not remember the Finlay, Parsnip, and pristine Peace Rivers..." (SiteC Joint Review Panel, 2014)

Zoom in to see the rivers; click markers for historic photos;

and use slider to fade out pre-Williston reservoir topographic maps.

further reading...

Voices from Two Rivers

OF THE PEACE AND COLUMBIA

further reading...