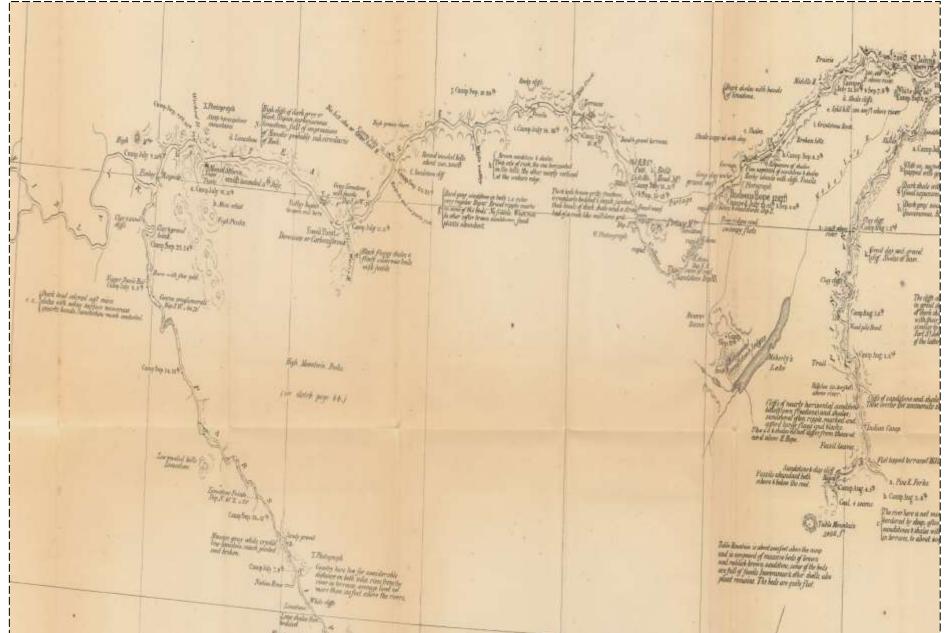

### [section of] Sketch survey of route from Quesnel mouth by Stewart and McLeod's lakes to junction of Smoky River and Peace River

"we passed into the Parsnip, so named on accounts of the cow-parsnip (Heracleum lanatuniy) being so abundant on its banks"

#### "...we ascended the Parsnip River down to the mouth of Nation River...", 1877

BC Minister of Mines: "water power"

**1874** - onwards:

several "water power" references throughout the province but not in reference to the Peace River...