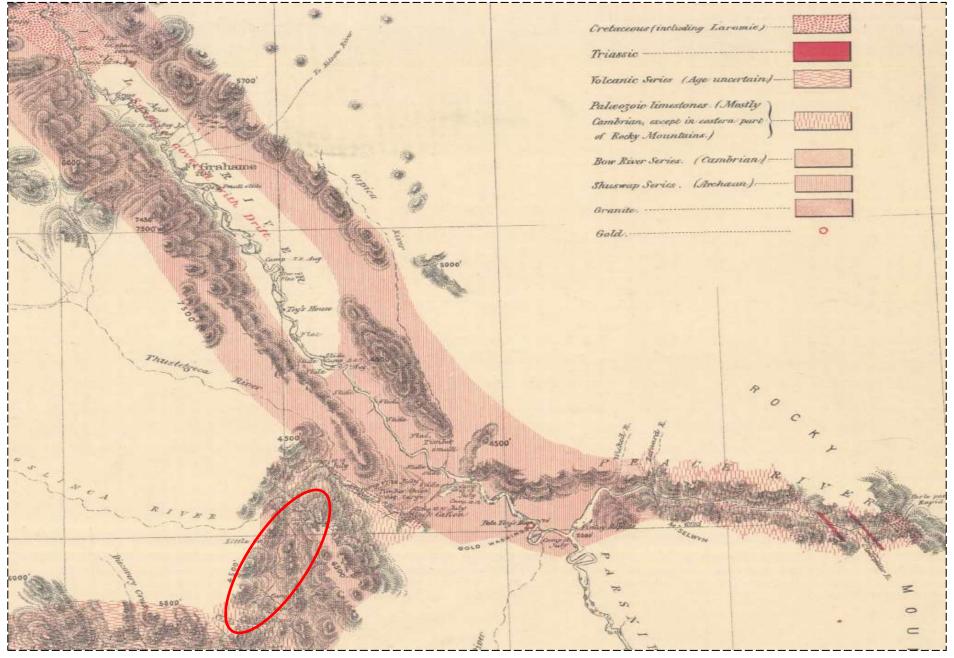

### Omineca R: "...its current is extremely swift, the slope of the bed exceeding ten feet to the mile." (p.7)

[section of] Map of the Finlay and Omineca Rivers. Russel(I), H.Y. Geological Survey of Canada, Multicoloured Geological Map 567, 1895