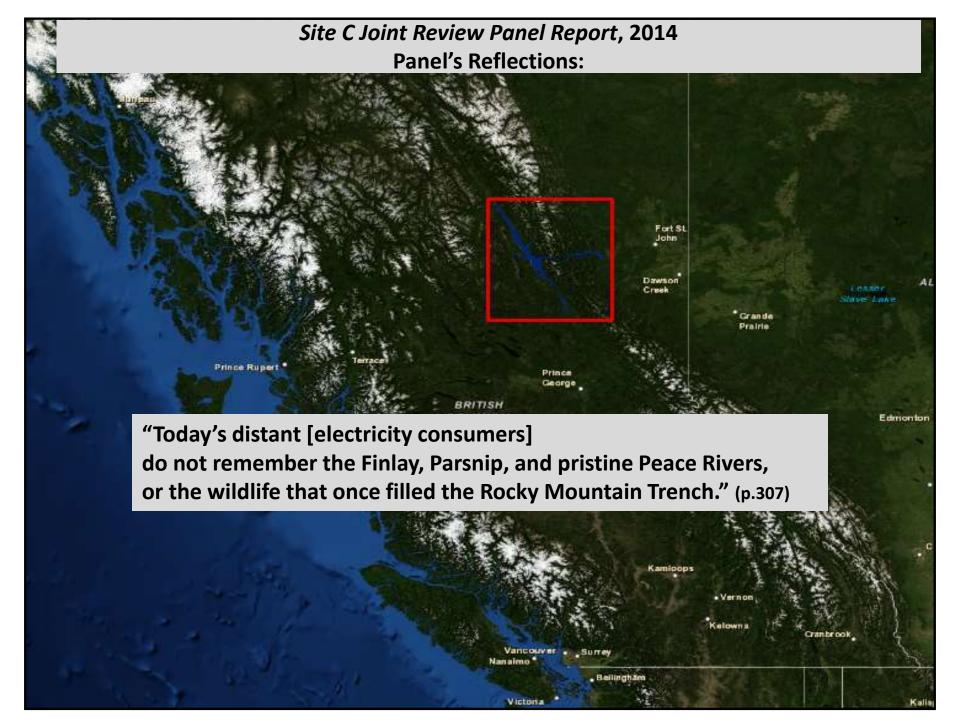

#### Remembering the Dam(n)ed: Finlay, Parsnip and Peace rivers before Williston reservoir

"Today's distant [electricity consumers] do not remember the Finlay, Parsnip, and pristine Peace Rivers..." (SiteC Joint Review Panel, 2014)