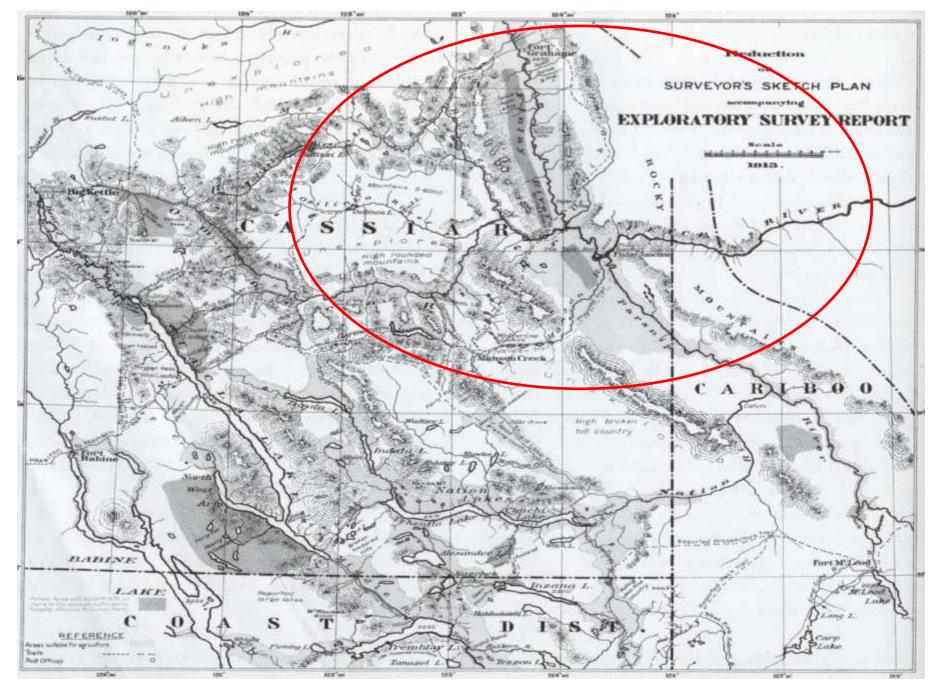

BC Dept. of Lands, Forest Branch, 1912

Frank Swannell , surveyor; 4000+ photos in BC Archives

# [Frank Swannell] survey expedition crossing Finlay River at Moodie Trail, Oct.1914 (low water) R. 3 fort Grahame Reduction of ntains SURVEYOR'S SKETCH PLAN 118 accompanying EXPLORATORY SURVEY REPORT Aiken Scale 1913. Mountains 6000 0 mou Finlay Junction A I-3320

# Finlay rapids on the Peace River, October (low water), 1914