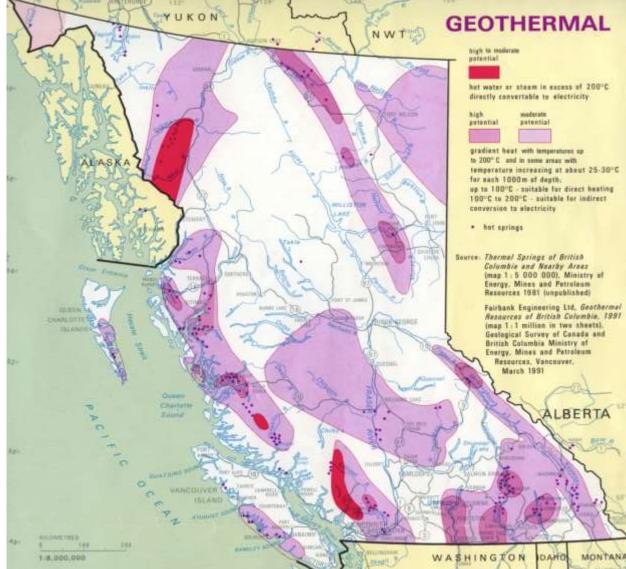

# alternatives

"There are alternative sources of power available at similar or somewhat higher costs, notably geothermal power."

"These sources, being individually smaller than Site C, would allow supply to better follow demand..."

"...the policy constraints that the B.C. government has imposed on BC Hydro have made some other alternatives unavailable." (p.iv)

"The Panel concludes that a failure to pursue research over the last 30 years into B.C.'s geothermal resources has left BC Hydro without information about a resource that BC Hydro thinks may offer up to 700 megawatts of firm, economic power with low

environmental costs." (p.299)

[section of] Green electricity resources in British Columbia, 2002