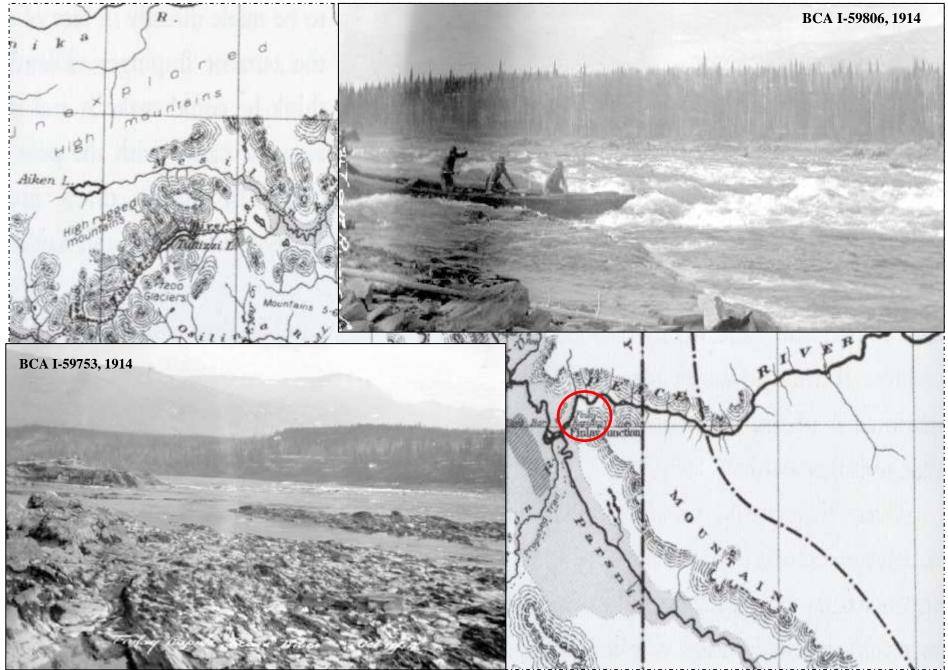

# [Frank Swannell] survey expedition crossing Finlay River at Moodie Trail, Oct.1914 (low water) R. 3 fort Grahame Reduction of ntains SURVEYOR'S SKETCH PLAN 118 accompanying EXPLORATORY SURVEY REPORT Aiken Scale 1913. Mountains 6000 0 mou Finlay Junction A I-3320

# Finlay rapids on the Peace River, October (low water), 1914