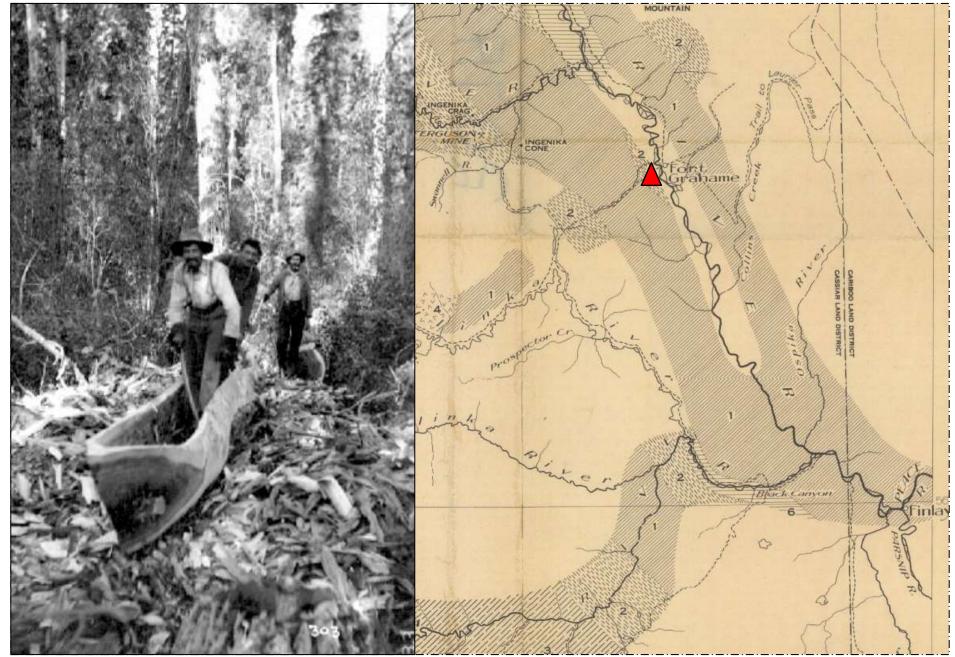

# making a dugout canoe near Fort Grahame, 1927

[section of] GSC Map 207A, Finlay River Area, 1928

(Nes) Parle Pas Rapids on the Peace River, July 1929

Frank Swannell, 1880-1969