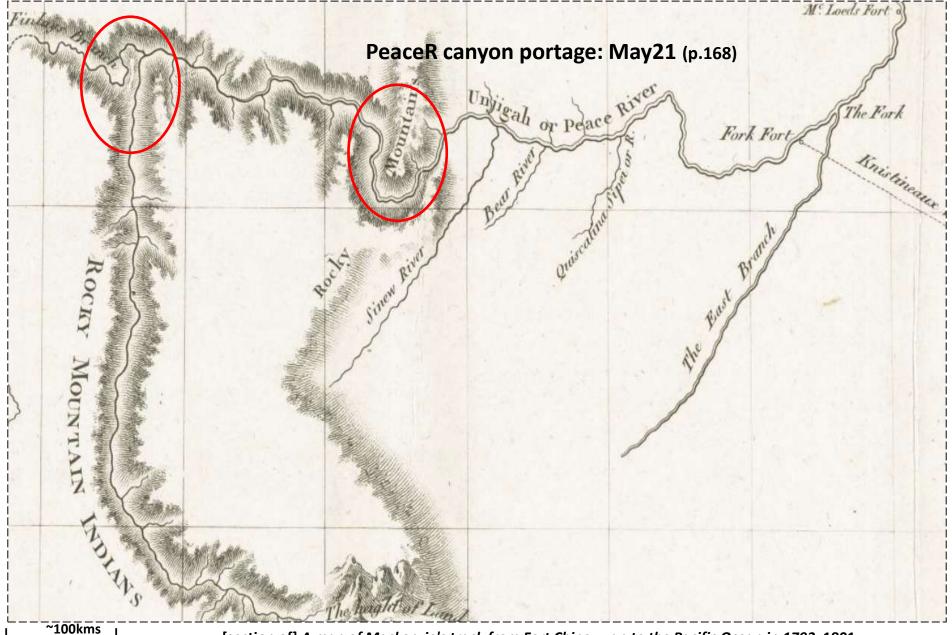

Wilson, L. [section of] First Nations of British Columbia, 2002.

May31, 1793 "...we arrived at the fork..." (p.177);

[section of] A map of Mackenzie's track from Fort Chipewyan to the Pacific Ocean in 1793, 1801.