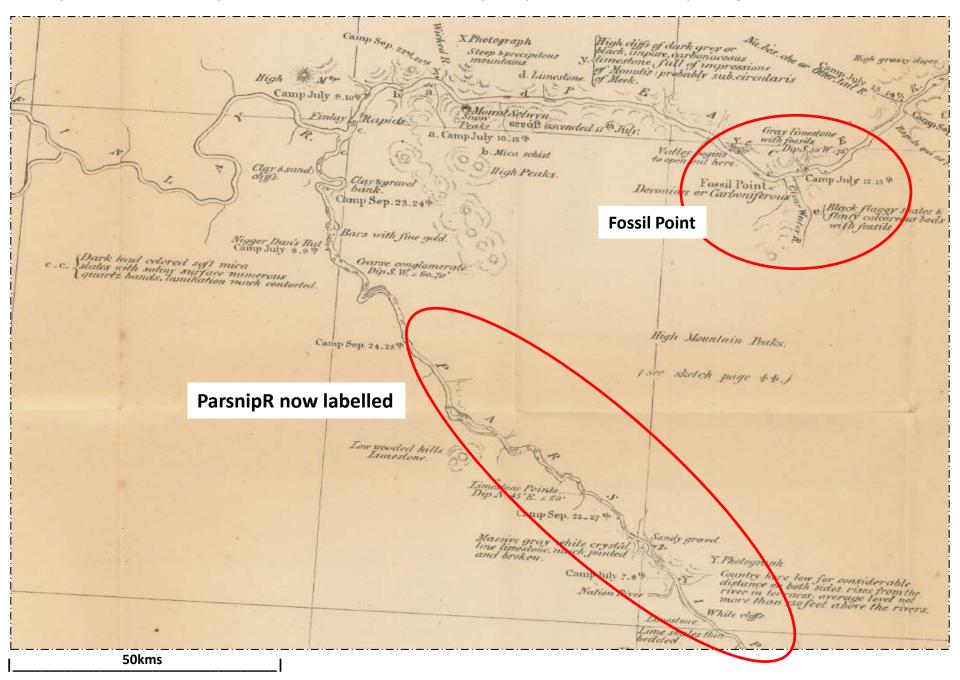

### [section of] Sketch survey of route from Quesnel mouth by Stewart and McLeod's lakes to junction of Smoky River and Peace River

"we passed into the Parsnip, so named on accounts of the cow-parsnip (Heracleum lanatuniy) being so abundant on its banks"

#### "...we ascended the Parsnip River down to the mouth of Nation River...", 1877

BC Minister of Mines: "water power"

**1874** - onwards:

several "water power" references throughout the province but not in reference to the Peace River...