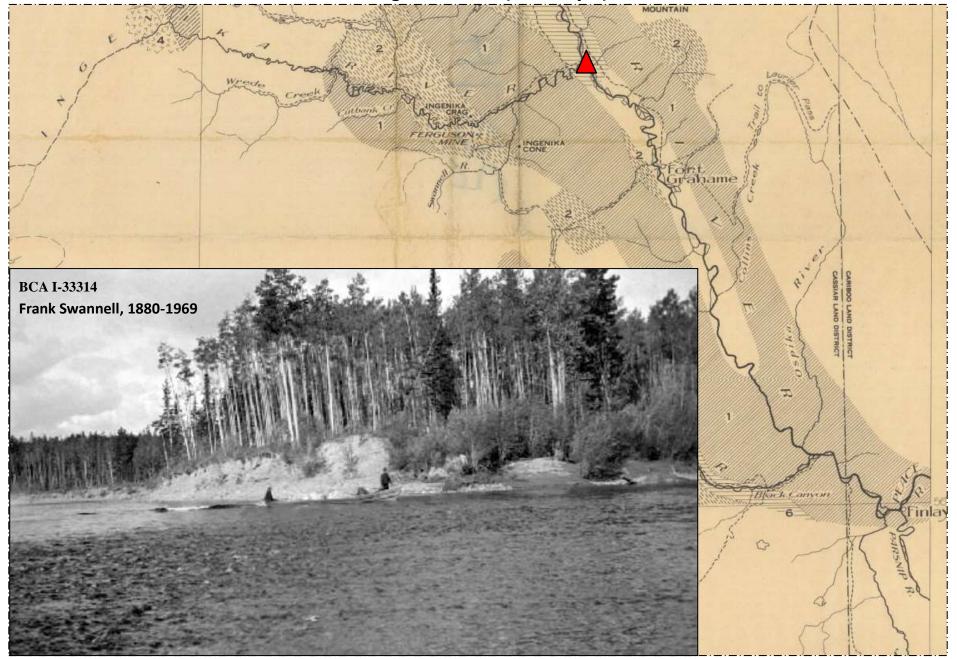

BC Dept. of Lands, Forest Branch, 1912

Frank Swannell , surveyor; 4000+ photos in BC Archives

# [Frank Swannell] survey expedition crossing Finlay River at Moodie Trail, Oct.1914 (low water) R. 3 fort Grahame Reduction of ntains SURVEYOR'S SKETCH PLAN 118 accompanying EXPLORATORY SURVEY REPORT Aiken Scale 1913. Mountains 6000 0 mou Finlay Junction A I-3320

# Finlay rapids on the Peace River, October (low water), 1914