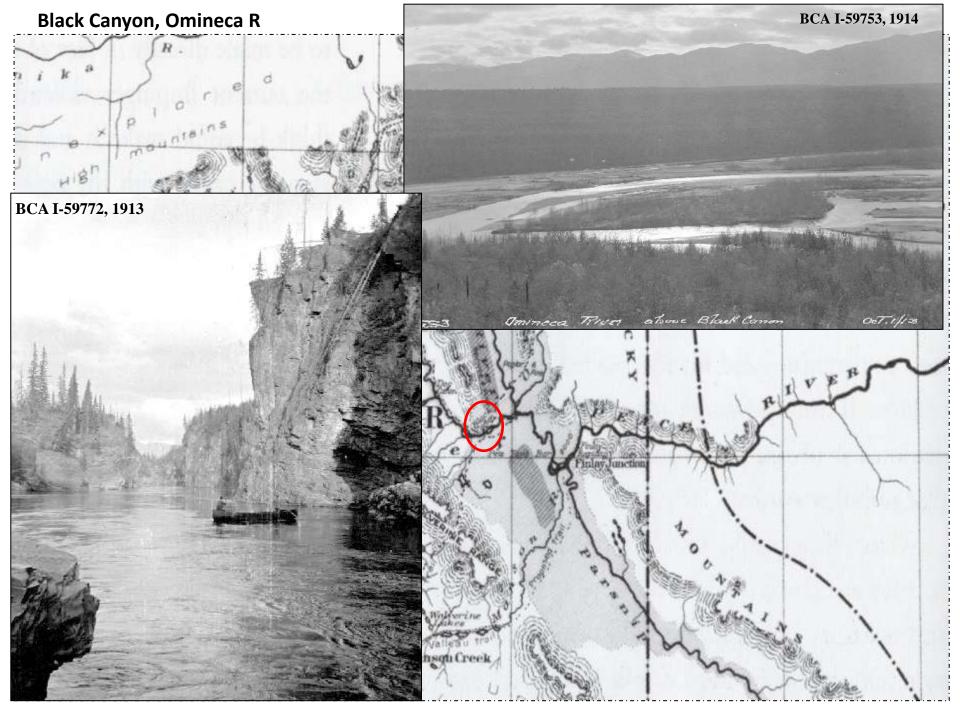

### Omineca R: "...its current is extremely swift, the slope of the bed exceeding ten feet to the mile." (p.7)

[section of] Map of the Finlay and Omineca Rivers. Russel(I), H.Y. Geological Survey of Canada, Multicoloured Geological Map 567, 1895