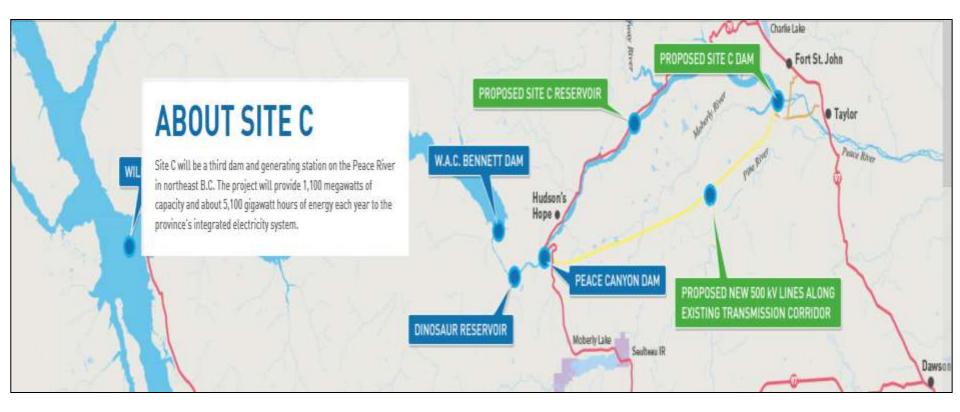

### Site C...

"...is in the public interest and that the benefits provided by the project outweigh the risks of significant adverse environmental, social and heritage effects." (BC government newsroom, October 14, 2014) cost\$ to pay for electrical power

Site C "...would be accompanied by significant environmental and social costs, and the costs would not be borne by those who benefit." (p.307)

"These losses will be borne by the people of the Valley... Those who benefit...will be future electricity consumers all across the province." (p.307)

(Report of the Joint Review Panel: Site C project, 2014)