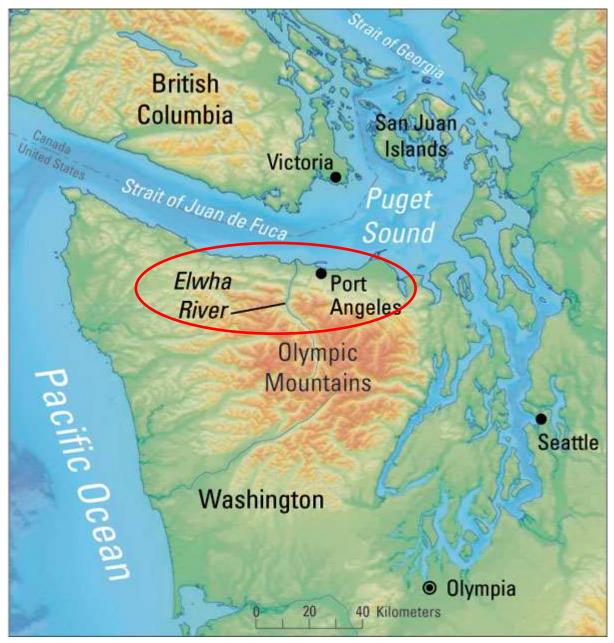

"The Panel concludes that a failure to pursue research over the last 30 years into B.C.'s geothermal resources has left BC Hydro without information about a resource that BC Hydro thinks may offer up to 700 megawatts of firm, economic power with low

environmental costs." (p.299)



[section of] Green electricity resources in British Columbia, 2002

#### Temperature at 500m depth



#### thousands of boreholes drilled



## [section of] Green electricity resources in British Columbia, 2002.

summary:

What contributed to the Findlay, Parsnip, and Peace Rivers area development that it was considered as a potential major hydroelectric site?

- Fur trade
- Mineral exploration
- Water powers potential

But there are alternative power options and...

# ...ultimately rivers will triumph...





Elwha River, "free" after 100 years!