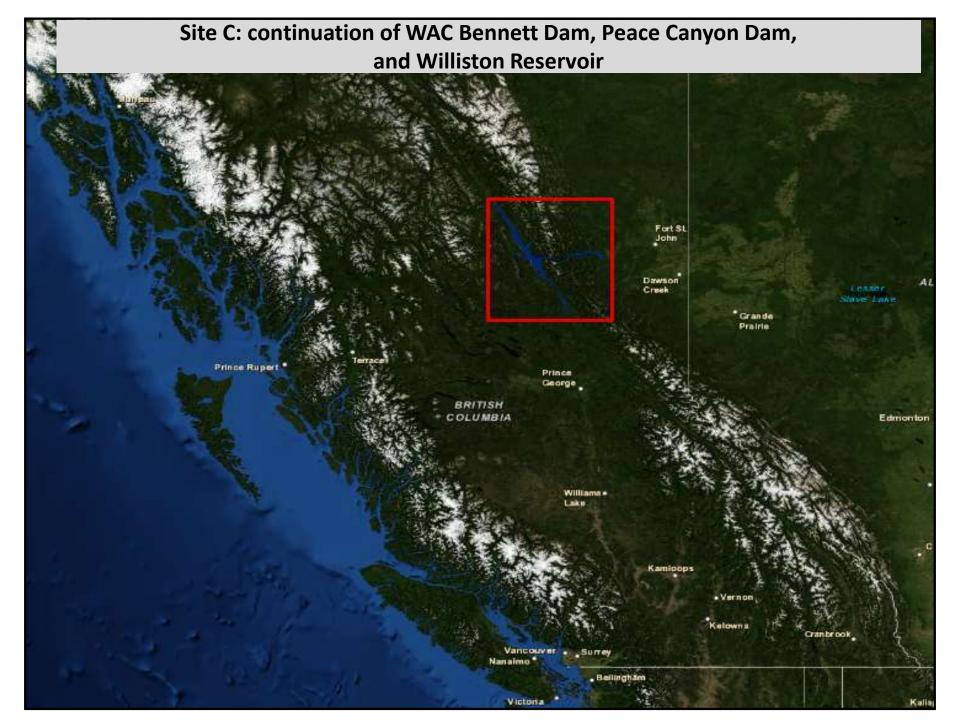

# deliberate #1? blocking/hiding part of the current Williston reservoir... ....hmmm...

#### Remembering the Dam(n)ed: Finlay, Parsnip and Peace rivers before Williston reservoir

"Today's distant [electricity consumers] do not remember the Finlay, Parsnip, and pristine Peace Rivers..." (SiteC Joint Review Panel, 2014)