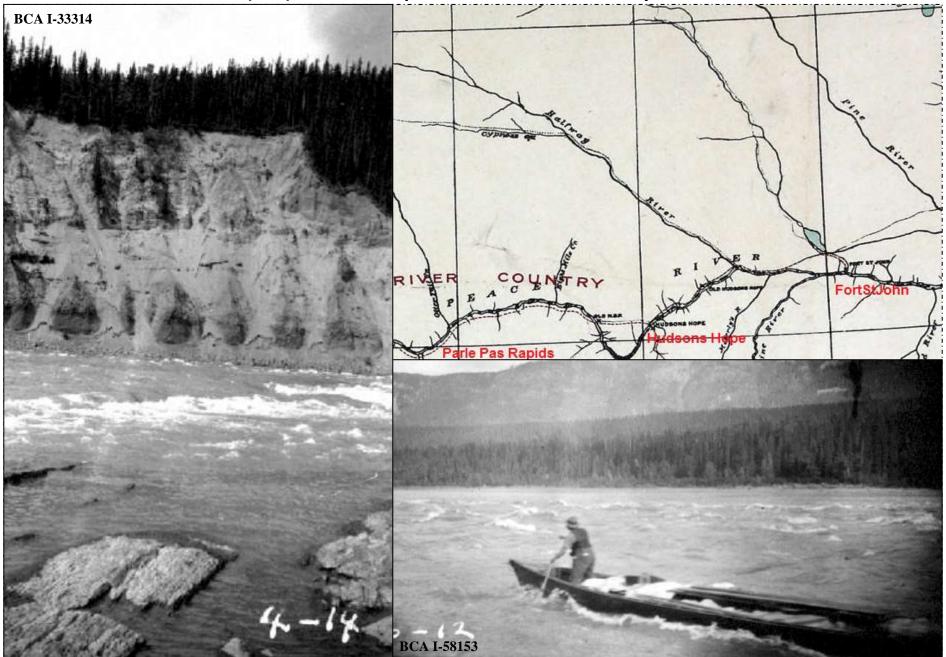

#### 1930: "...create a reservoir...upstream to Clearwater Creek...

Pacific Great Eastern Railway lands report of survey resources, 1930

[section of map from] Peace River Chronicles, 1963