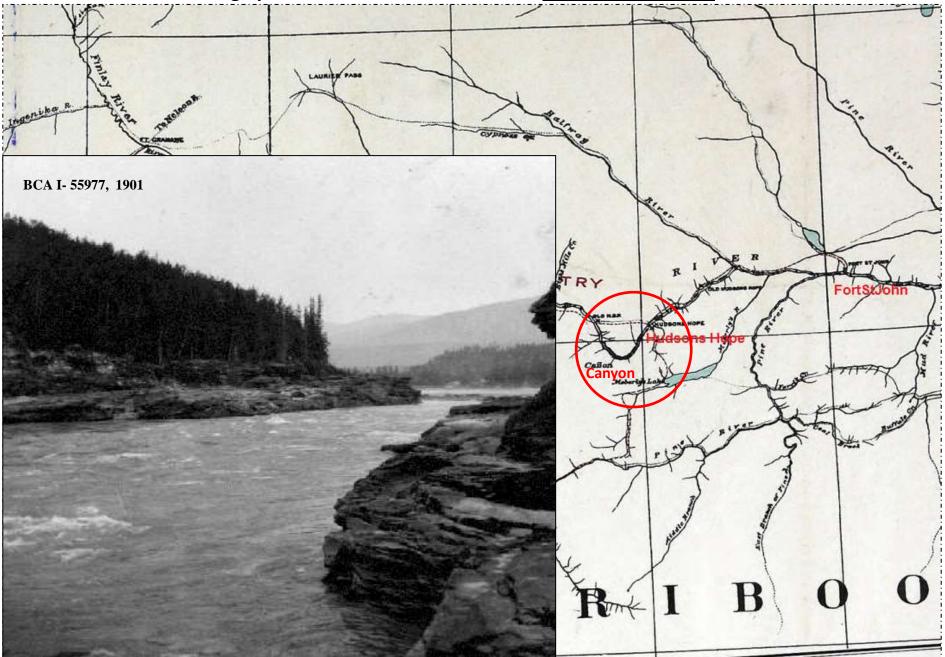

[section of] Map of the Northern Interior of British Columbia, shewing undeveloped areas

100kms

**BC Provincial Bureau of Information, 1905** 

looking up river from the entrance to the Peace River Canyon, 1901

unknown photographer