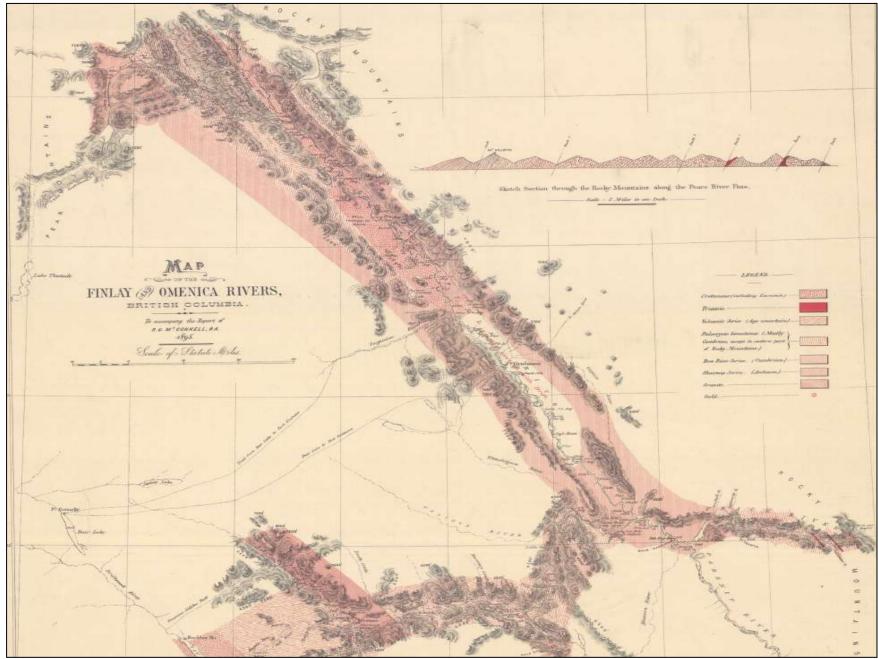

### Map of the Finlay and Omineca Rivers, 1895

Russel(I), H.Y. Geological Survey of Canada, Multicoloured Geological Map 567, 1895

### Omineca R: "...its current is extremely swift, the slope of the bed exceeding ten feet to the mile." (p.7)

[section of] Map of the Finlay and Omineca Rivers. Russel(I), H.Y. Geological Survey of Canada, Multicoloured Geological Map 567, 1895