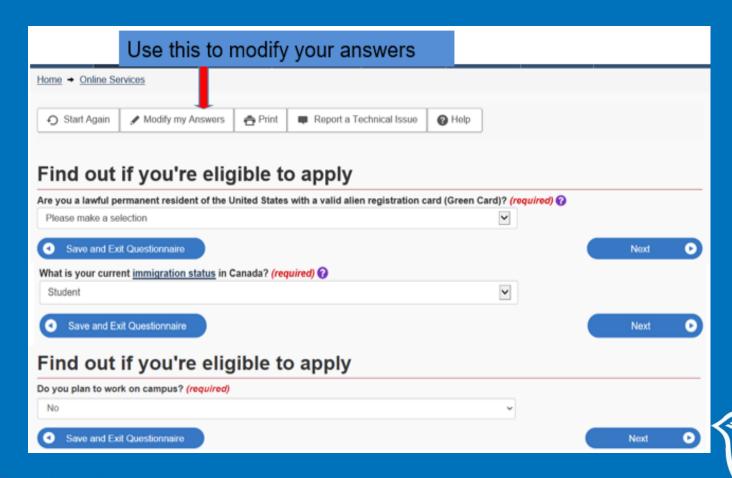

tizenship (citizenship)         |                 |              |
| Includes applications for<br>study permits, Express                             | Entry and International<br>u will need your personal           | Use this application if you                              | vants to apply for the       | Use this application to<br>citizenship (citizenship records. |                 |              |
| Includes applications for<br>study permits, Express I<br>Experience Canada. You | Entry and International<br>u will need your personal<br>we one | Use this application if you<br>or refugee claimant who v | vants to apply for the       | citizenship (citizensh                                       |                 |              |



#### YOUR IRCC ACCOUNT













# IN THE QUESTIONNAIRE





























#### **REVIEW YOUR ANSWERS**







# DOCUMENT CHECKLIST

|                 | Application Form(s)                                                                         |                     |             |
|-----------------|---------------------------------------------------------------------------------------------|---------------------|-------------|
| Details         | Document Name                                                                               | Instructions        | Options     |
| Not Provided    | Application to Change Conditions, Extend my Stay in Canada as a Worker (IMM5710) (required) | or Remain           | Upload File |
|                 |                                                                                             |