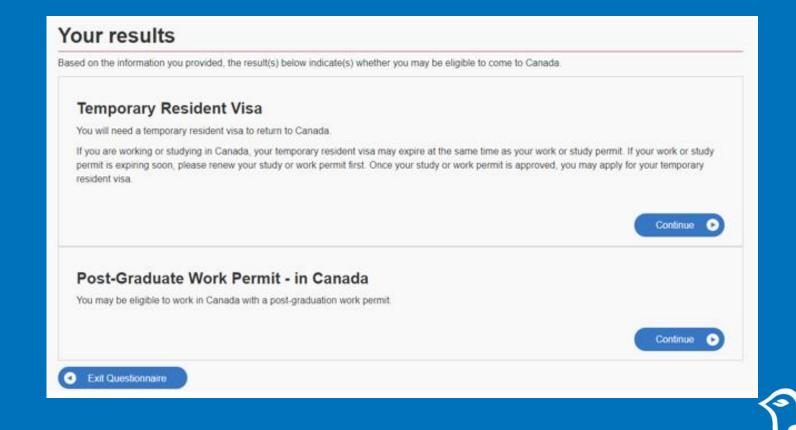

## WHO IS ELIGIBLE FOR A PGWP?

#### Some PGWP Criteria:

- ☐ Complete an eligible program in Canada that's at least 8 months in length
- ☐ Continuous full-time enrolment in your regular academic sessions except for authorized Leave of Absence or final term
- ☐ If distance learning is allowed, it must not exceed 50% of your program

If applying from inside Canada, please ensure you have a valid study permit at the time you apply.

See full eligibility details