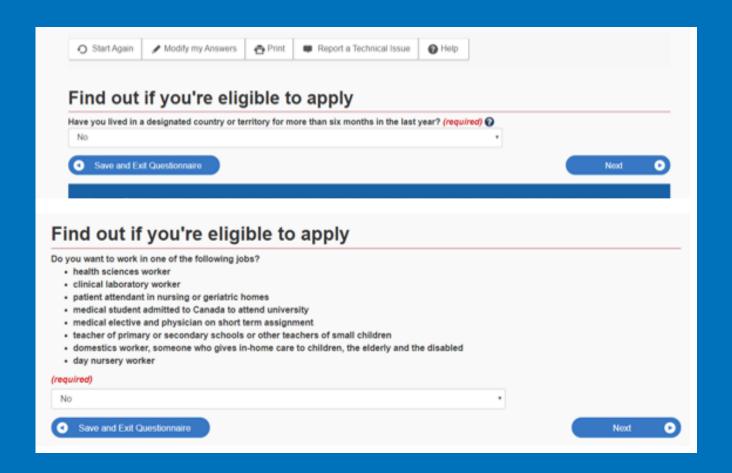

)         |                 |              |
| Includes applications for<br>study permits, Express                             | Entry and International<br>u will need your personal           | Use this application if you                              | vants to apply for the       | Use this application to<br>citizenship (citizenship records. |                 |              |
| Includes applications for<br>study permits, Express I<br>Experience Canada. You | Entry and International<br>u will need your personal<br>we one | Use this application if you<br>or refugee claimant who v | vants to apply for the       | citizenship (citizensh                                       |                 |              |



#### YOUR IRCC ACCOUNT













# IN THE QUESTIONNAIRE





























#### **REVIEW YOUR ANSWERS**







# DOCUMENT CHECKLIST

|                 | Application Form(s)                                                                         |                     |             |
|-----------------|---------------------------------------------------------------------------------------------|---------------------|-------------|
| Details         | Document Name                                                                               | Instructions        | Options     |
| Not Provided    | Application to Change Conditions, Extend my Stay in Canada as a Worker (IMM5710) (required) | or Remain           | Upload File |
|                 |                                                                                             |                     |