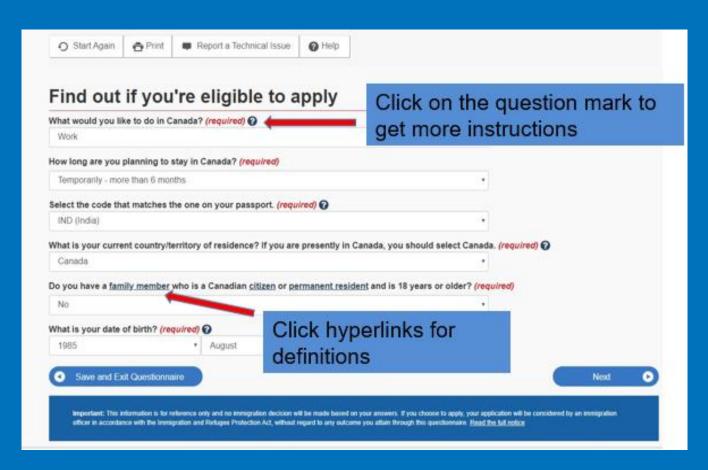

Use this application to<br>citizenship (citizenship)         |                 |              |
| Includes applications for<br>study permits, Express                             | Entry and International<br>u will need your personal           | Use this application if you                              | vants to apply for the       | Use this application to<br>citizenship (citizenship records. |                 |              |
| Includes applications for<br>study permits, Express I<br>Experience Canada. You | Entry and International<br>u will need your personal<br>we one | Use this application if you<br>or refugee claimant who v | vants to apply for the       | citizenship (citizensh                                       |                 |              |



#### YOUR IRCC ACCOUNT













# IN THE QUESTIONNAIRE





























#### **REVIEW YOUR ANSWERS**







# DOCUMENT CHECKLIST

|                 | Application Form(s)                                                                         |                     |             |
|-----------------|---------------------------------------------------------------------------------------------|---------------------|-------------|
| Details         | Document Name                                                                               | Instructions        | Options     |
| Not Provided    | Application to Change Conditions, Extend my Stay in Canada as a Worker (IMM5710) (required) | or Remain           | Upload File |
|                 |