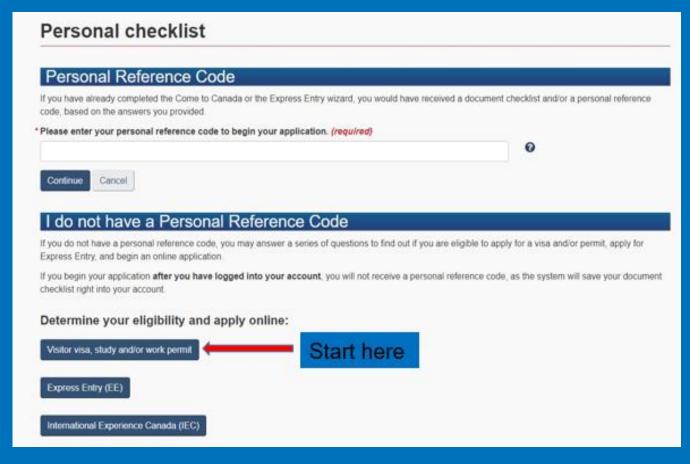

| Use this application to<br>citizenship (citizenship)         |                 |              |
| Includes applications for<br>study permits, Express                             | Entry and International<br>u will need your personal           | Use this application if you                              | vants to apply for the       | Use this application to<br>citizenship (citizenship records. |                 |              |
| Includes applications for<br>study permits, Express I<br>Experience Canada. You | Entry and International<br>u will need your personal<br>we one | Use this application if you<br>or refugee claimant who v | vants to apply for the       | citizenship (citizensh                                       |                 |              |



#### YOUR IRCC ACCOUNT













# IN THE QUESTIONNAIRE





























#### **REVIEW YOUR ANSWERS**







# DOCUMENT CHECKLIST

|                 | Application Form(s)                                                                         |                     |             |
|-----------------|---------------------------------------------------------------------------------------------|---------------------|-------------|
| Details         | Document Name                                                                               | Instructions        | Options     |
| Not Provided    | Application to Change Conditions, Extend my Stay in Canada as a Worker (IMM5710) (required) | or Remain           | Upload File |
|                 |