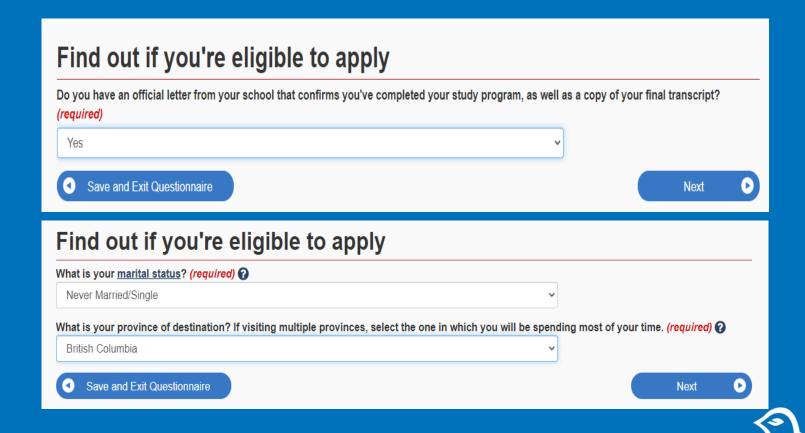

izenship)         |                 |              |
| Includes applications for<br>study permits, Express                             | Entry and International<br>u will need your personal           | Use this application if you                              | vants to apply for the       | Use this application to<br>citizenship (citizenship records. |                 |              |
| Includes applications for<br>study permits, Express I<br>Experience Canada. You | Entry and International<br>u will need your personal<br>we one | Use this application if you<br>or refugee claimant who v | vants to apply for the       | citizenship (citizensh                                       |                 |              |



#### YOUR IRCC ACCOUNT













# IN THE QUESTIONNAIRE





























#### **REVIEW YOUR ANSWERS**







# DOCUMENT CHECKLIST

|                 | Application Form(s)                                                                         |                     |             |
|-----------------|---------------------------------------------------------------------------------------------|---------------------|-------------|
| Details         | Document Name                                                                               | Instructions        | Options     |
| Not Provided    | Application to Change Conditions, Extend my Stay in Canada as a Worker (IMM5710) (required) | or Remain           | Upload File |
|                 |                                                                                             |