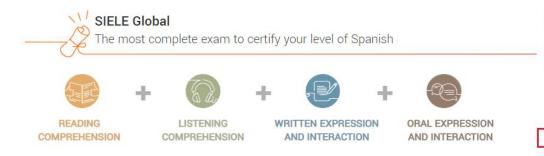

#### Servicio Internacional de Evaluación de la Lengua Española

SIELE is the most comprehensive, versatile, and prestigious Spanish online assessment and certification for language proficiency

SIELE certifies Spanish language proficiency through **four tests**: Reading Comprehension, Listening Comprehension, Written Expression and Interaction, and Oral Expression and Interaction.

#### **SIELE Global**

#### The most comprehensive online exam to certify Spanish language proficiency

An **online** and **multi-level** exam allowing candidates to obtain a **SIELE certificate**. Your certificate will place each of your skills in one of the levles of the Common European Framework of Reference for Languages (CEFR): A1, A2, B1, B2, C1, C2. It will also give you a combination score with a maximum of 1000 points.