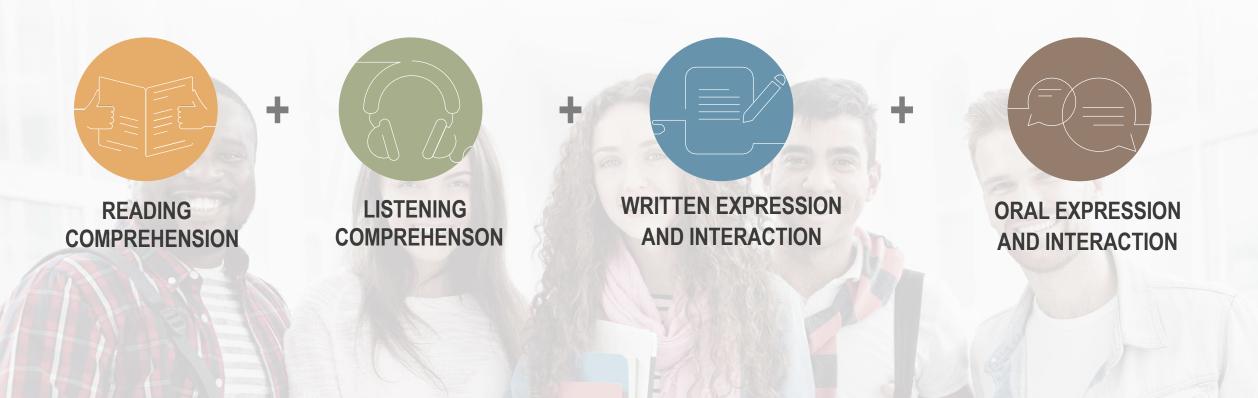

#### Servicio Internacional de Evaluación de la Lengua Española

SIELE is the most comprehensive, versatile, and prestigious Spanish online assessment and certification for language proficiency

SIELE certifies Spanish language proficiency through **four tests**: Reading Comprehension, Listening Comprehension, Written Expression and Interaction, and Oral Expression and Interaction.

5 tasks that include 38 questions.

Questions formulated from texts that must be answered by selecting the correct options.

Duration: 60 minutes. Automatic scoring. Maximum score: 250 points.

5 tasks that include 38 questions.

Questions formulated from texts that must be answered by selecting the correct options.

Duration: 60 minutes. Automatic scoring. Maximum score: 250 points.

#### 6 tasks that include 38 questions.

Questions formulated from a speech to be answered by selecting the correct options.

Duration: 55 minutes. Automatic scoring. Maximum score: 250 points.

5 tasks that include 38 questions.

#### 6 tasks that include 38 questions.

Questions formulated from a speech to be answered by selecting the correct options.

Duration: 55 minutes. Automatic scoring. Maximum score: 250 points.

#### 2 tasks.

Questions formulated from texts and answered with a written response.

**Duration:** 50 minutes. Individual scoring carried out by **SIELE linguistic experts**. **Maximum score:** 250 points.

#### WRITTEN EXPRESSION AND INTERACTION

2 tasks.

Questions formulated from texts and answered with a written response.

Duration: 50 minutes.

Individual scoring carried out by **SIELE linguistic experts**. **Maximum score:** 250 points.

#### ORAL EXPRESSION AND INTERACTION

5 tasks.

Questions formulated from a text or a speech and answered orally through a recording system.

**Duration:** 15 minutes. Individual scoring carried out by **SIELE linguistic experts**. **Maximum score:** 250 points.