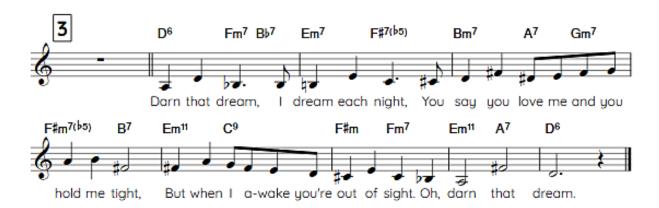

## Individual Excerpt #2 | Darn That Dream (Ballad)

#### PHRASING | STYLE | INTONATION

Choose the key that works best for you. Sing the excerpt in your most comfortable octave.

| Name                 | Student ID last four digits only)         |
|----------------------|-------------------------------------------|
|                      |                                           |
| Active Email address | @                                         |
| Please print all inf | ormation neatly. Legibility = Eligibility |