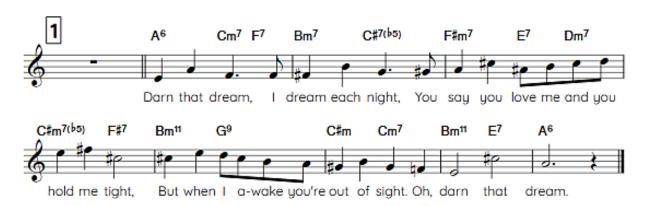

## Individual Excerpt #2 | Darn That Dream (Ballad)

#### PHRASING | STYLE | INTONATION

Choose the key that works best for you. Sing the excerpt in your most comfortable octave.

| Name                 | Student ID last four digits only)         |
|----------------------|-------------------------------------------|
|                      |                                           |
| Active Email address | @                                         |
| Please print all inf | ormation neatly. Legibility = Eligibility |