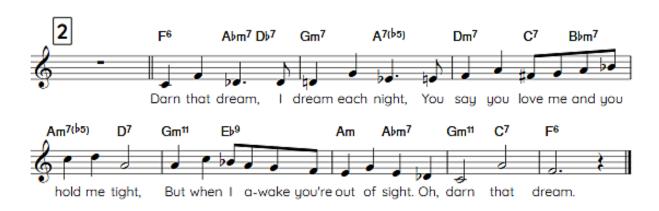

## Individual Excerpt #2 | Darn That Dream (Ballad)

#### PHRASING | STYLE | INTONATION

Choose the key that works best for you. Sing the excerpt in your most comfortable octave.

| Name                 | Student ID last four digits only)         |
|----------------------|-------------------------------------------|
|                      |                                           |
| Active Email address | @                                         |
| Please print all inf | ormation neatly. Legibility = Eligibility |