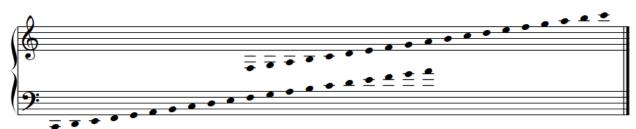

Estimate your vocal range: circle the pitch at the bottom and top of your best sounding range.

| TELL US A BIT ABOUT YOURSELF                |                  |           |             |  |  |
|---------------------------------------------|------------------|-----------|-------------|--|--|
| WOODWIND                                    | GUITAR           | ACOUSTIC  | ELECTRIC    |  |  |
|                                             | BASS             | ACOUSTIC  | ELECTRIC    |  |  |
|                                             | PIANO            | CLASSICAL | GRADE       |  |  |
| DDACC                                       | DRUM KIT         |           |             |  |  |
| BRASS                                       | HAND PERCUSSION  |           |             |  |  |
|                                             | VOCAL PERCUSSION |           |             |  |  |
| CTDING                                      | MUSIC THEATRE    |           |             |  |  |
| STRING                                      |                  | BALLET    | JAZZ        |  |  |
| OTHER                                       | DANCE            | LATIN     | MODERN      |  |  |
|                                             | MOVEMENT         | TAP       | TRADITIONAL |  |  |
| My favourite most important performance(s)! |                  |           |             |  |  |
| Music and musicians I listen to!            |                  |           |             |  |  |