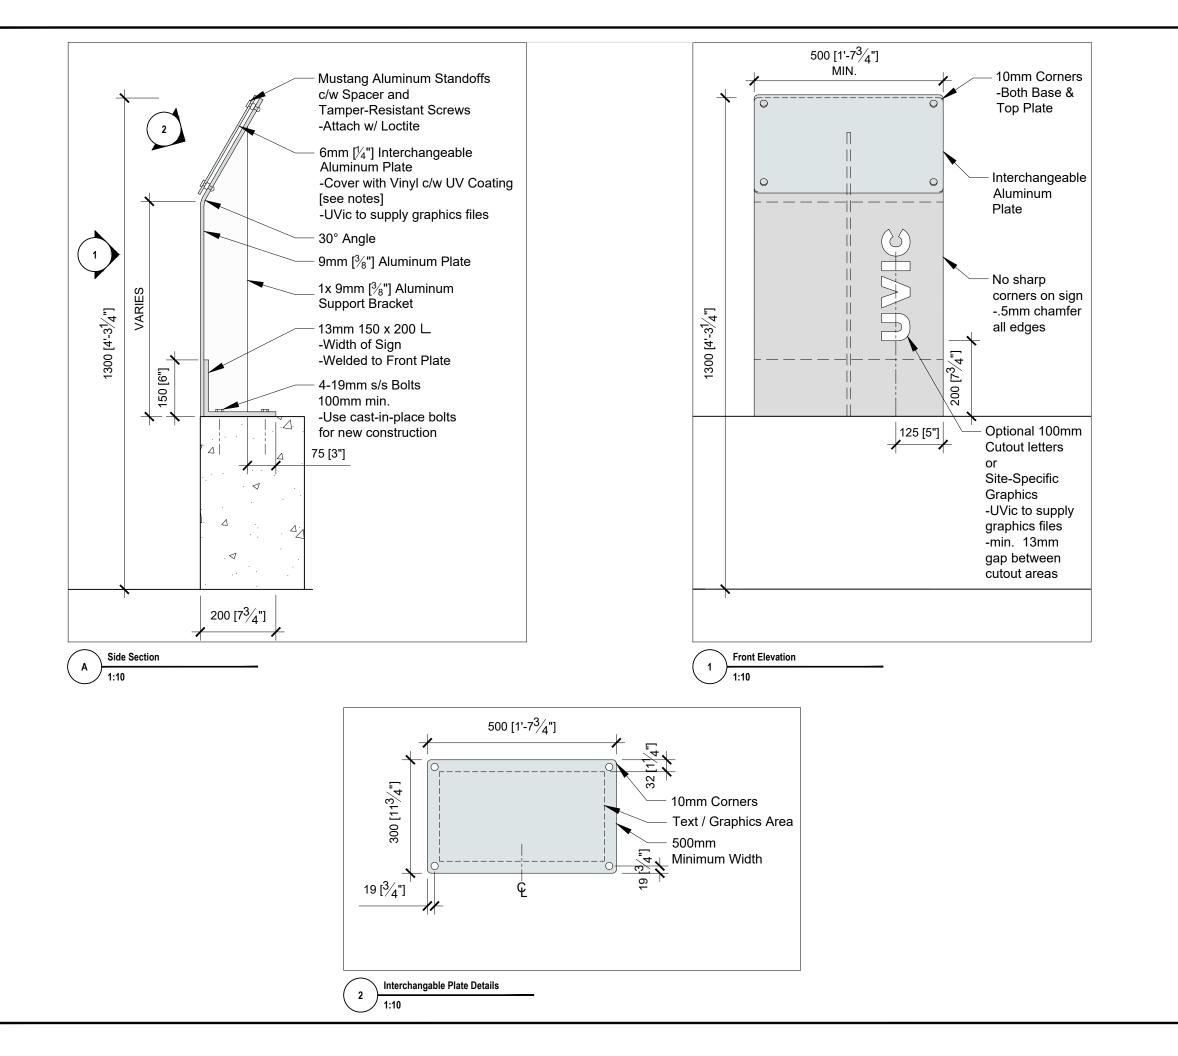

Use compatible UV inks and over-laminates as recommended by manufacturer.

Pantone 7541c

Title:

Interpretive Signage
Elevated Sign
Section and Elevations

Date: **22 July 2025** Scale: **1:10** 

Drawn By:

Project Number: Drawing No. AS5

# Facilities Management

Notes:

-Refer to Metric dimensions. Imperial dimensions for reference only. -Custom sizes are

 -Custom sizes a acceptable.

All alterations subject to approval by Facilities Management.

Panel material: Clear Anodized Aluminum -Satin Finish

Vinyl: 3M IJ180, MPI 2005 or equivalent. Vinyl-wrapped base panel colour to be Pantone 7541c for glare prevention. Over-laminate: 3M 8914, Avery DOL 6060 or equivalent.