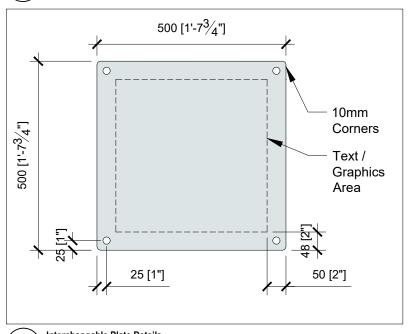

Pantone 7541c

Title:

Interpretive Signage
Side Section /
500mm size Front Elevations

 Date:
 22 July 2025

 Scale:
 1:10

 Drawn By:
 JW

Project Number:

Drawing No. AS3

### Notes:

-Refer to Metric dimensions. Imperial dimensions for reference only. -Custom sizes are

-Custom sizes are acceptable.

All alterations subject to approval by Facilities Management.

Panel material: Clear Anodized Aluminum -Satin Finish

Vinyl: 3M IJ180, MPI 2005 or equivalent. Vinyl-wrapped base panel colour to be Pantone 7541c for glare prevention. Over-laminate: 3M 8914, Avery DOL 6060 or equivalent.

Use compatible UV inks and over-laminates as recommended by manufacturer.