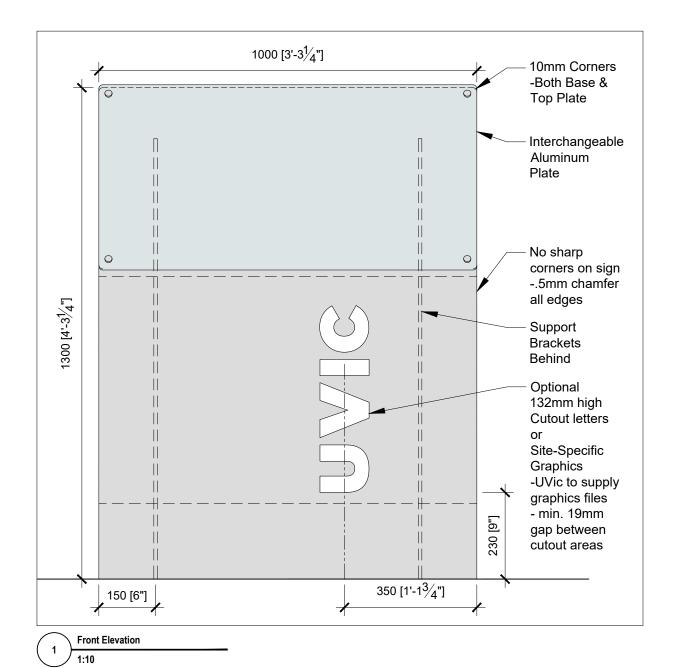

Pantone 7541c

Title:

Interpretive Signage
1m Size Front Elevations

Date: 22 July 2025
Scale: 1:10
Drawn By: JW
Project Number: Drawing No. AS4

Signage\Standards\Interpretive Signs

### Notes:

- -Refer to Metric dimensions. Imperial dimensions for reference only. -Custom sizes are
- acceptable.

approval by Facilities Management.

All alterations subject to

Panel material: Clear Anodized Aluminum -Satin Finish

Vinyl: 3M IJ180, MPI 2005 or equivalent. Vinyl-wrapped base panel colour to be Pantone 7541c for glare prevention. Over-laminate: 3M 8914, Avery DOL 6060 or equivalent.

Use compatible UV inks and over-laminates as recommended by manufacturer.