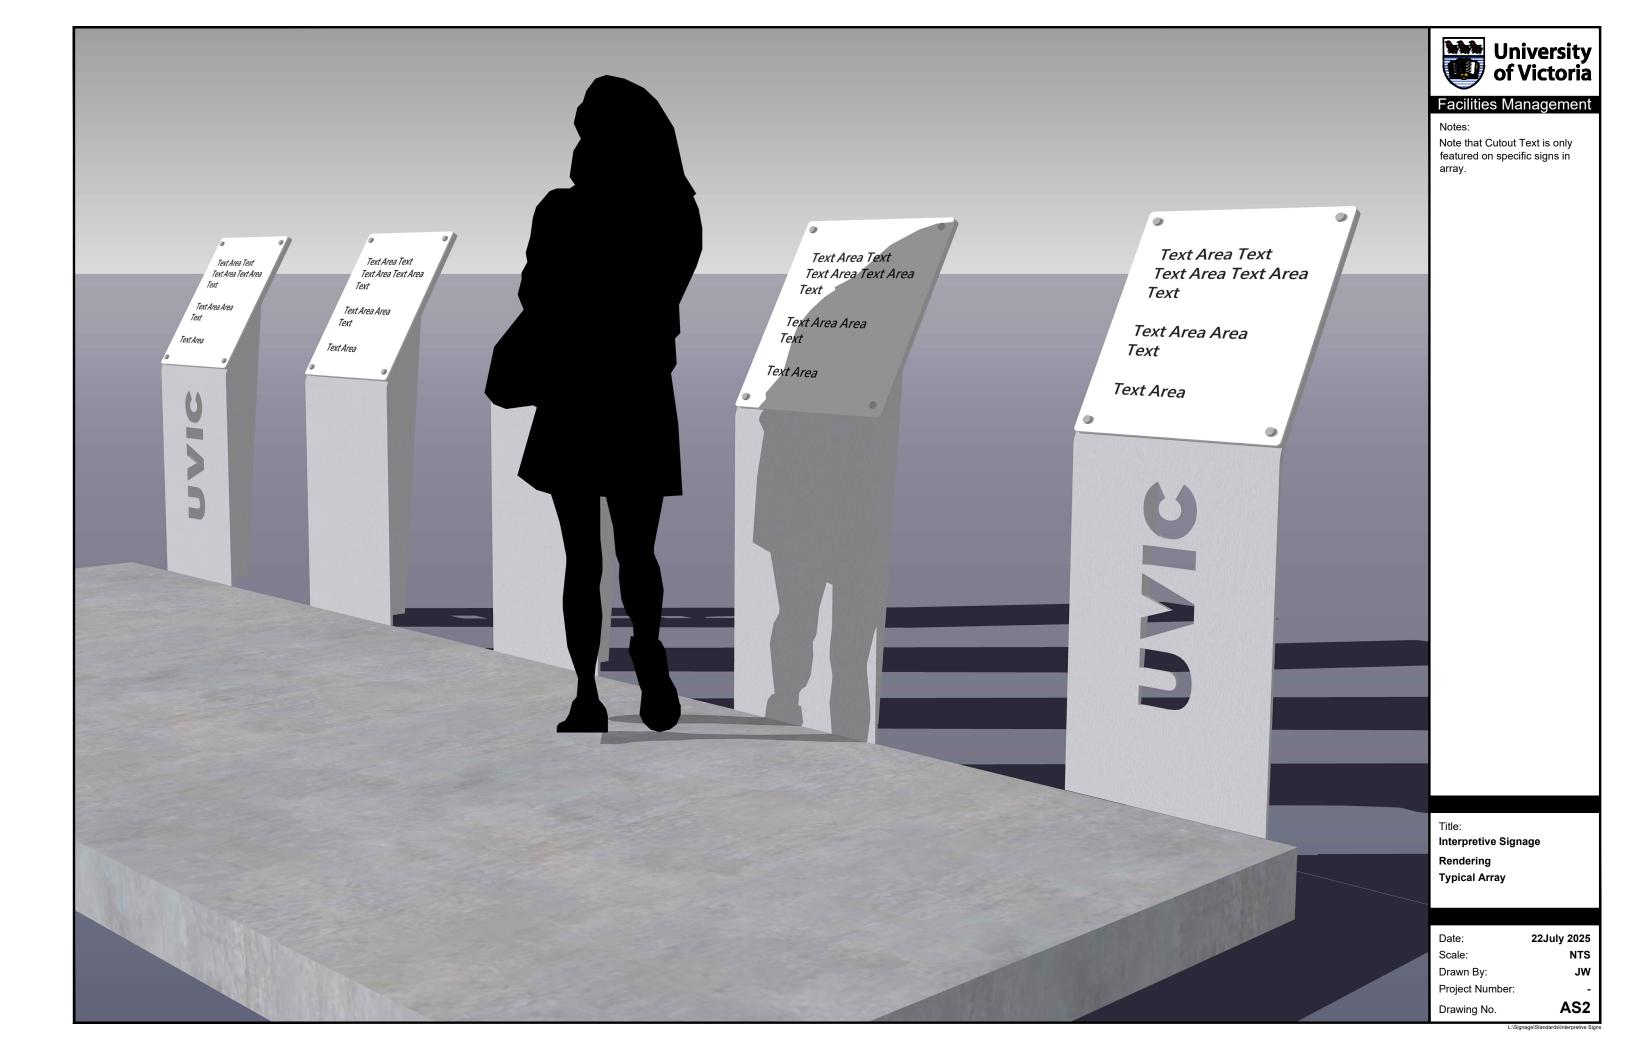

### Facilities Management

### Notes:

-Refer to Metric dimensions. Imperial dimensions for reference only. -Custom sizes are

-Custom sizes are acceptable.

All alterations subject to approval by Facilities Management.

Panel material: Clear Anodized Aluminum -Satin Finish

Vinyl: 3M IJ180, MPI 2005 or equivalent. Vinyl-wrapped base panel colour to be Pantone 7541c for glare prevention. Over-laminate: 3M 8914, Avery DOL 6060 or equivalent.

Use compatible UV inks and over-laminates as recommended by manufacturer.

Pantone 7541c

Title:

Interpretive Signage
Side Section /
500mm size Front Elevations

 Date:
 22 July 2025

 Scale:
 1:10

 Drawn By:
 JW

Project Number:

Drawing No. AS3