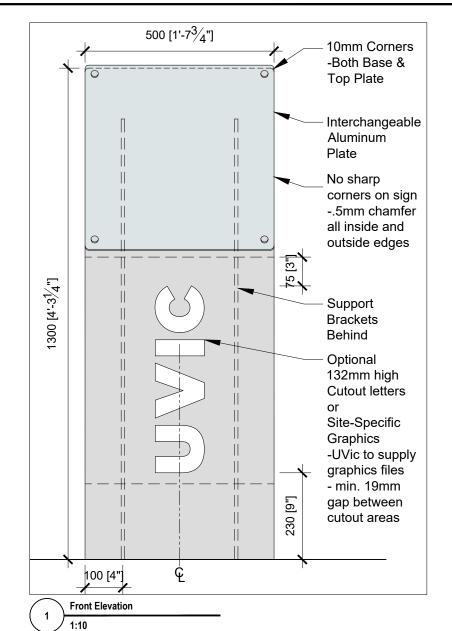

# Facilities Management

Notes:

-Refer to Metric dimensions. Imperial dimensions for reference only. -Custom sizes are

 -Custom sizes a acceptable.

All alterations subject to approval by Facilities Management.

Panel material: Clear Anodized Aluminum -Satin Finish

Vinyl: 3M IJ180, MPI 2005 or equivalent. Vinyl-wrapped base panel colour to be Pantone 7541c for glare prevention. Over-laminate: 3M 8914, Avery DOL 6060 or equivalent.

Use compatible UV inks and over-laminates as recommended by manufacturer.

Pantone 7541c

Title:

Interpretive Signage
Elevated Sign
Section and Elevations

Date: **22 July 2025** Scale: **1:10** 

Drawn By:

Project Number: Drawing No. AS5