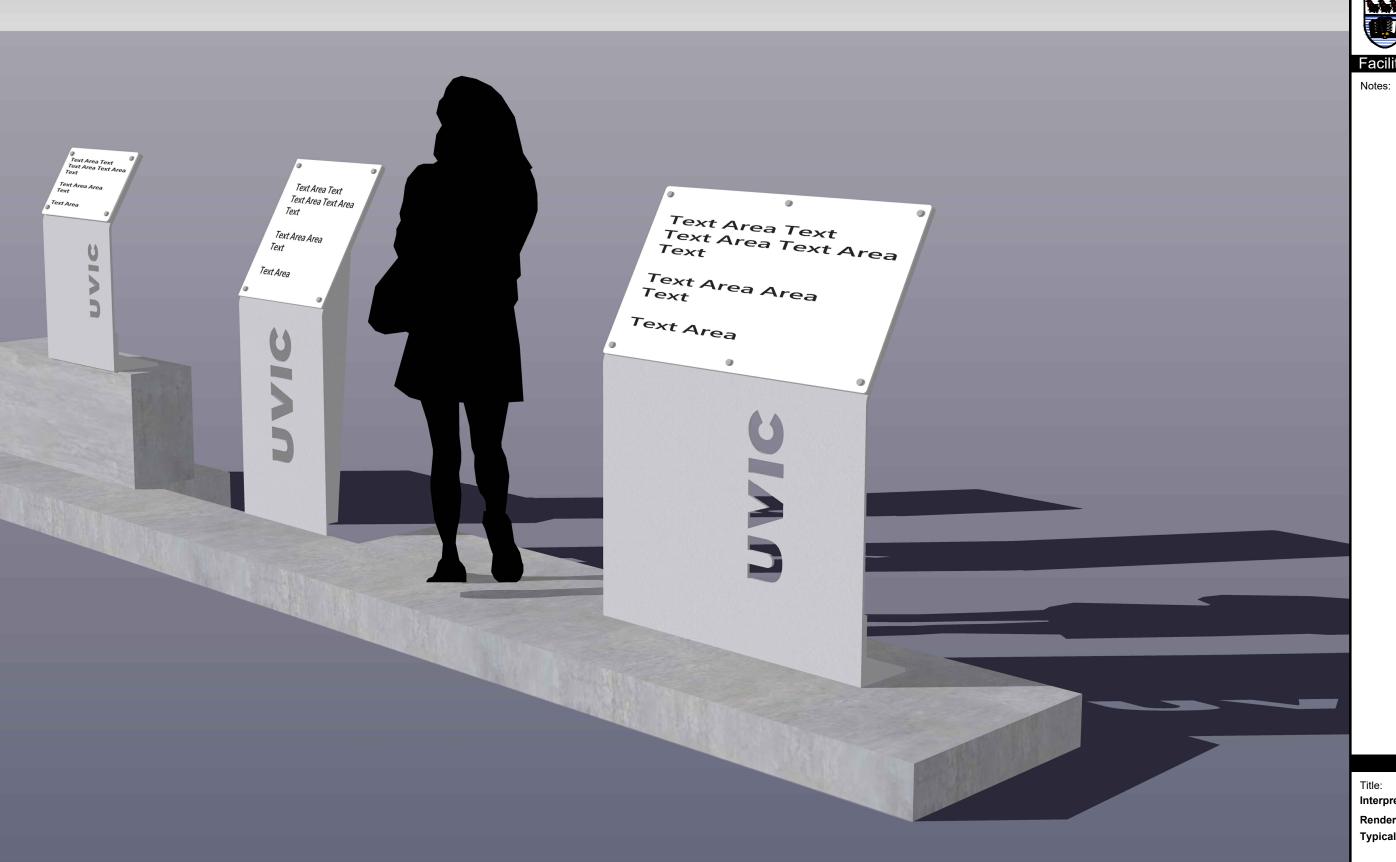

University of Victoria

Facilities Management

Title:
Interpretive Signage
Rendering
Typical Sign Types

Date: 22 July 2025
Scale: NTS
Drawn By: JW
Project Number: Drawing No. AS1

::\Signage\Standards\Interpretive Signs