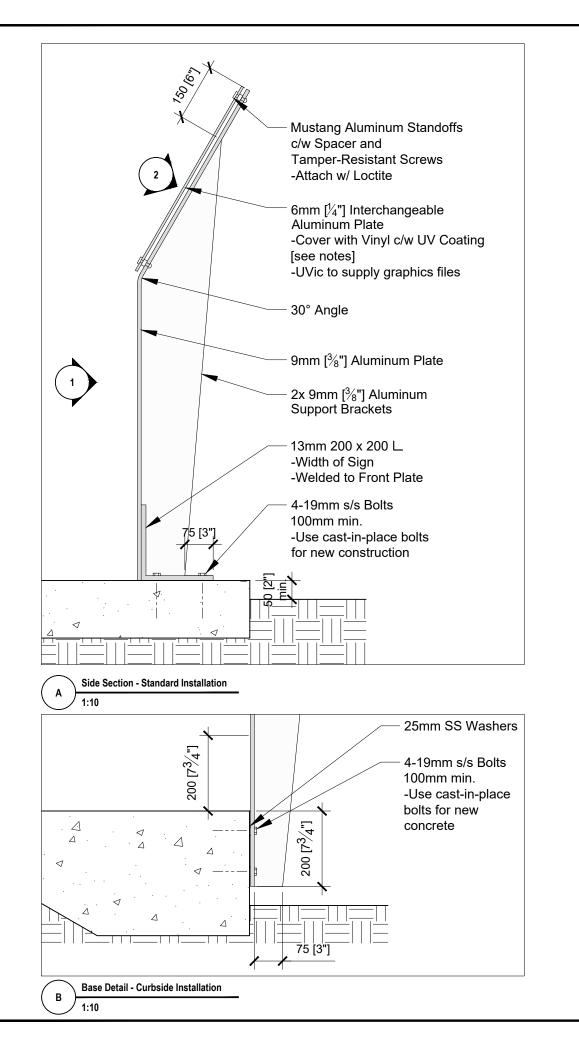

2 Interchangable Plate Details

## Facilities Management

### Notes:

- -Refer to Metric dimensions. Imperial dimensions for reference only. -Custom sizes are
- acceptable.

approval by Facilities Management.

All alterations subject to

Panel material: Clear Anodized Aluminum -Satin Finish

Vinyl: 3M IJ180, MPI 2005 or equivalent. Vinyl-wrapped base panel colour to be Pantone 7541c for glare prevention. Over-laminate: 3M 8914, Avery DOL 6060 or equivalent.

Use compatible UV inks and over-laminates as recommended by manufacturer.

Pantone 7541c

Title:

Interpretive Signage
1m Size Front Elevations

Date: 22 July 2025
Scale: 1:10
Drawn By: JW
Project Number: Drawing No. AS4

Signage\Standards\Interpretive Signs