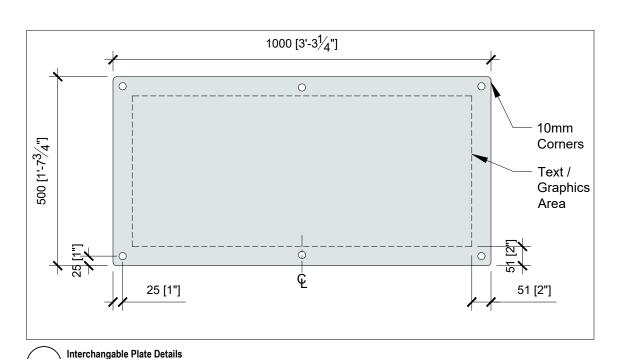

Pantone 7541c

Title:

Interpretive Signage
1m Size Front Elevations

Date: 22 July 2025
Scale: 1:10
Drawn By: JW
Project Number: Drawing No. AS4

Signage\Standards\Interpretive Signs

### Notes:

- -Refer to Metric dimensions. Imperial dimensions for reference only. -Custom sizes are
- acceptable.

approval by Facilities Management.

All alterations subject to

Panel material: Clear Anodized Aluminum -Satin Finish

Vinyl: 3M IJ180, MPI 2005 or equivalent. Vinyl-wrapped base panel colour to be Pantone 7541c for glare prevention. Over-laminate: 3M 8914, Avery DOL 6060 or equivalent.

Use compatible UV inks and over-laminates as recommended by manufacturer.