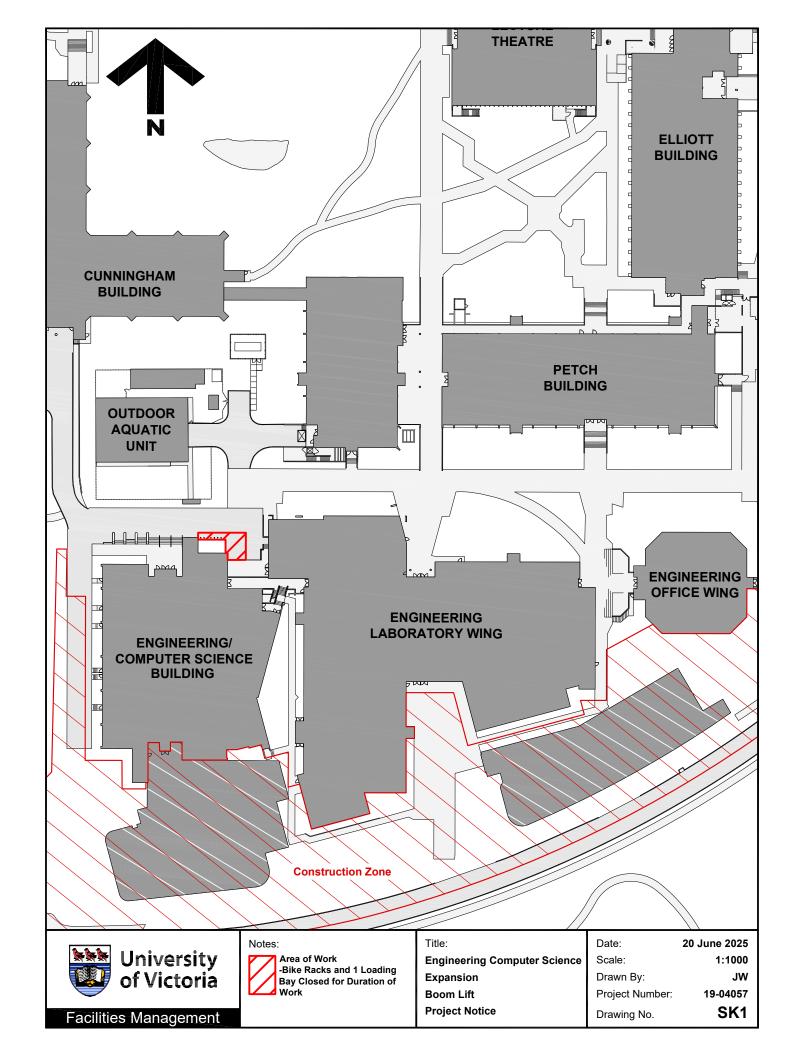

## **Facilities Notice**

Capital Development & Delivery | Facilities Management Saunders Building, PO Box 1700 STN CSC Victoria BC V8W 2Y2 Canada T 250-721-7591 | www.uvic.ca/fmgt

Title: Engineering Expansion Project

ECS Loading Bay and bike racks - closure

**Location:** Rear ECS off Petch Fire Lane

**Description:** In support of the Engineering Expansion Project, Bird Construction

and FMGT Project Management Services will need to stage a boom lift at the Petch Fire Lane corner of ECS to facilitate conduit install to the upper ECS roof, and maintain a control drop zone set up around the lift and working area (see attached location plan).

Please remove all bikes from this area by end of day Mon. July 7, as this area will be cordoned off for the duration of this work. Please

obey all construction signage restricting access in this area.

**Time frame:** Wednesday, July 9– Friday, July 18, 2025