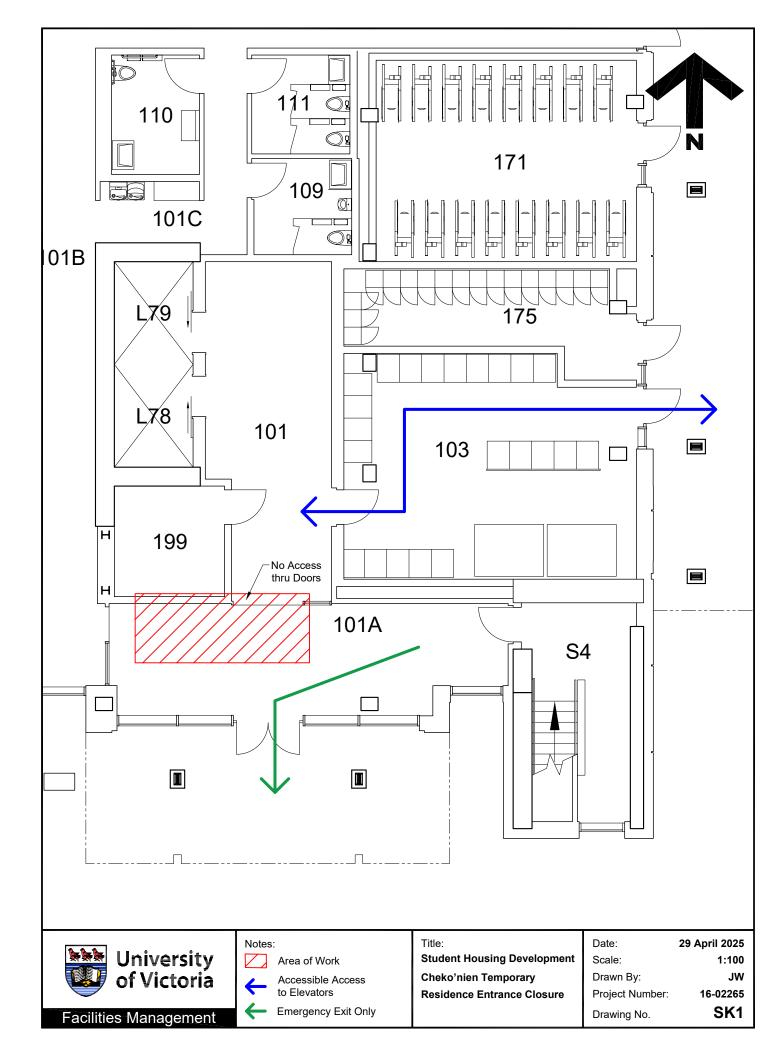

## FACILITIES MANAGEMENT Saunders Building

PO Box 1700 STN CSC Victoria BC V8W 2Y2 Canada

| Title:                              | Cheko'nien Vestibule Door Work                                                                                                                                                                                                                                                                                                                                                                                                                            |
|-------------------------------------|-----------------------------------------------------------------------------------------------------------------------------------------------------------------------------------------------------------------------------------------------------------------------------------------------------------------------------------------------------------------------------------------------------------------------------------------------------------|
| Location:                           | Inner Vestibule at Cheko'nien House Residence Entry                                                                                                                                                                                                                                                                                                                                                                                                       |
| Description:                        | Facilities Management, Phoenix Glass Inc. will be making modifications to<br>the door frames to the interior vestibule door at Cheko'nien House. These<br>doors and the vestibule will not be available for use during the time frame<br>below. Building occupant access to the residential floor levels will be via<br>the Central Waste and Recycling Room 103 to access and use the elevators.<br>The stairs will be available for emergency use only. |
|                                     | Please refer to the attached map for access routes.                                                                                                                                                                                                                                                                                                                                                                                                       |
| Time frame:                         | From 8:00 a.m. May 7 <sup>th</sup> to 5:00 pm May 8 <sup>th</sup> approximately                                                                                                                                                                                                                                                                                                                                                                           |
| FMGT contact:<br>Secondary contact: | Kim Frechette, Project Manager<br>Fergus O'Neill, Lead Project Manager                                                                                                                                                                                                                                                                                                                                                                                    |
| Email address:                      | kfrechette@uvic.ca<br>foneill@uvic.ca                                                                                                                                                                                                                                                                                                                                                                                                                     |
| Phone:                              | Kim Frechette: 250-516-2922<br>Fergus O'Neill: 250-213-3919                                                                                                                                                                                                                                                                                                                                                                                               |