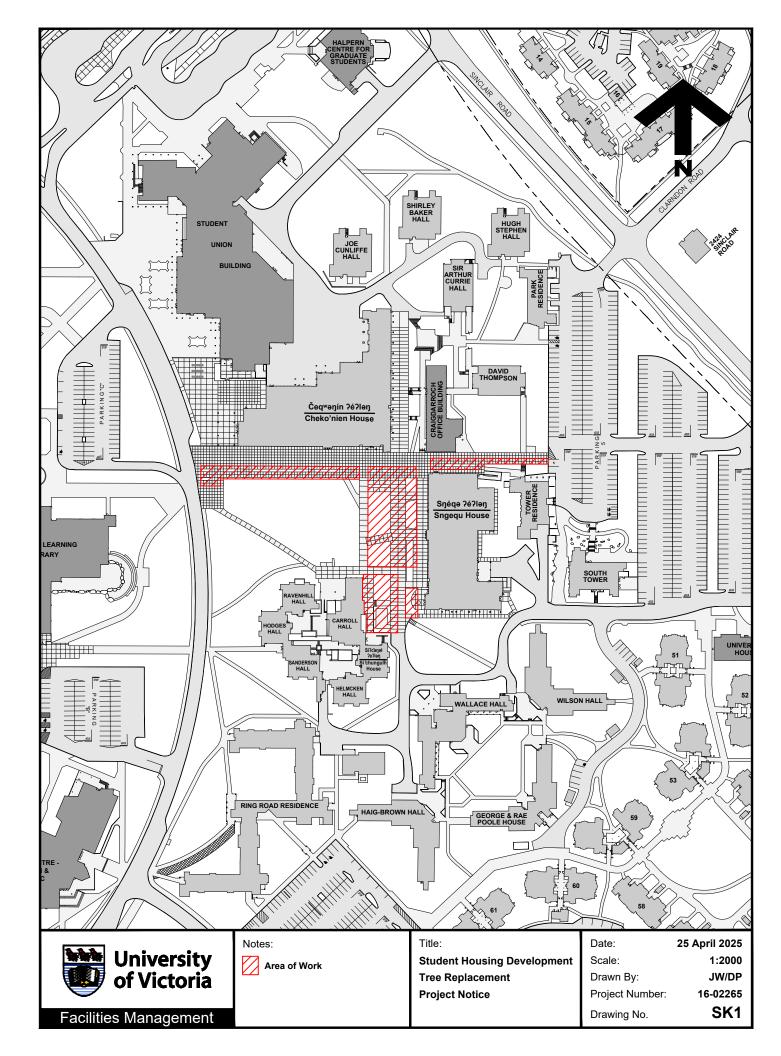

## FACILITIES MANAGEMENT

Saunders Building PO Box 1700 STN CSC Victoria BC V8W 2Y2 Canada

| Title:                              | Greenway Tree Removal and Replacement                                                                                                                                                                                                                                                                                                                                                                                                                                                                       |
|-------------------------------------|-------------------------------------------------------------------------------------------------------------------------------------------------------------------------------------------------------------------------------------------------------------------------------------------------------------------------------------------------------------------------------------------------------------------------------------------------------------------------------------------------------------|
| Location:                           | Greenway at Cheko'nien House and Sngequ House– (see attached sketch for areas of work)                                                                                                                                                                                                                                                                                                                                                                                                                      |
| Description:                        | Facilities Management, EDK, and Livingstone's will be conducting tree<br>maintenance and enhancements along the Greenway at Cheko'nien House<br>and Sngequ House starting Monday, April 28, 2025, including the removal<br>and replacement of trees. Fern plantings will be temporarily relocated to<br>facilitate the work. Vehicular equipment such as a chipper truck, crane<br>truck, and slinger will be utilized, generating intermittent noise.<br>Cones and work area delineators will be in place. |
| Time frame:                         | Monday April 28 <sup>th</sup> through Friday May 2 <sup>nd</sup> approximately from 7:00 am to 5:00 pm                                                                                                                                                                                                                                                                                                                                                                                                      |
| FMGT contact:<br>Secondary contact: | Kim Frechette, Project Manager<br>Fergus O'Neill, Lead Project Manager                                                                                                                                                                                                                                                                                                                                                                                                                                      |
| Email address:                      | kfrechette@uvic.ca<br>foneill@uvic.ca                                                                                                                                                                                                                                                                                                                                                                                                                                                                       |
| Phone:                              | Kim Frechette: 250-516-2922<br>Fergus O'Neill: 250-213-3919                                                                                                                                                                                                                                                                                                                                                                                                                                                 |