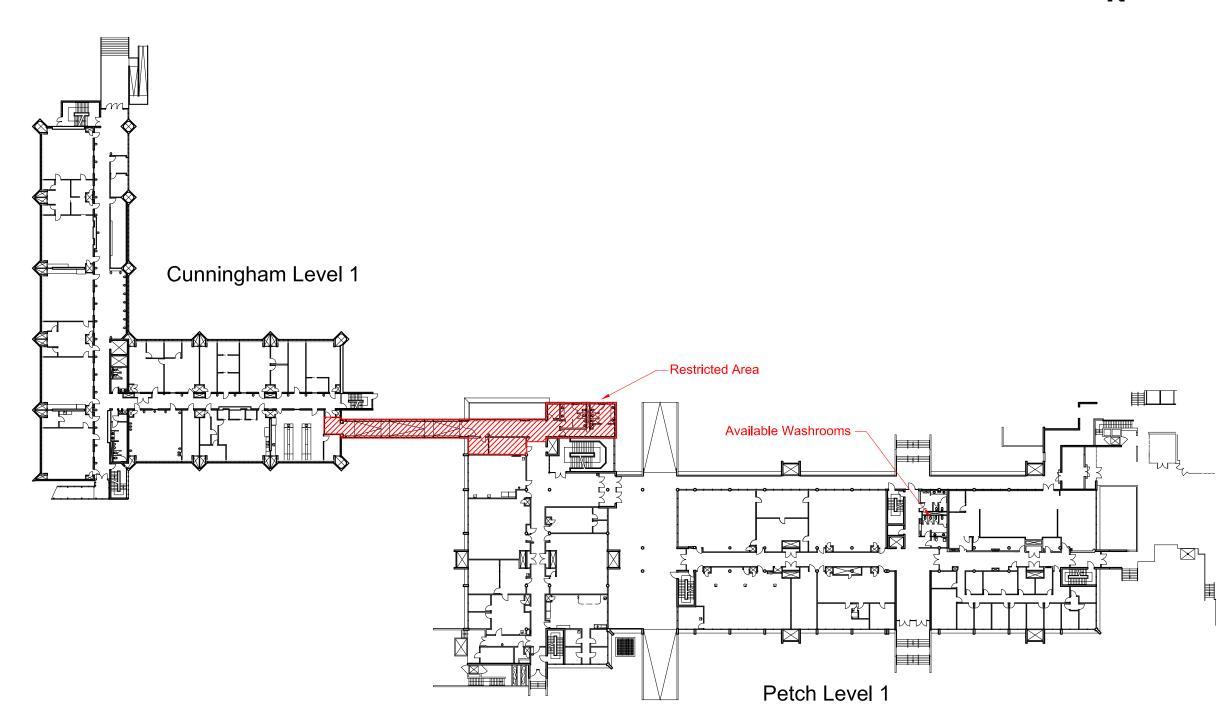

#### Title:

Petch Chiller Installation Cunningham / Petch **Corridor Closures** Level 1

| Date:           | 13 March 2025 |
|-----------------|---------------|
| Scale:          | 1:650         |
| Drawn By:       | JW            |
| Project Number: | 24-06263      |
| Drawing No.     | SK3           |

## University of Victoria

### Facilities Management

Notes:

This drawing is for reference only. All site dimensions and conditions must be field-verified and reflected in all drawings submitted to UVic. The UVic title block is for FMGT use only. Modifications made to this document must be represented by the modifiers own title block. Any discrepancies found in UVic drawings must be communicated to UVic FMGT Project Manager assigned to the Project.