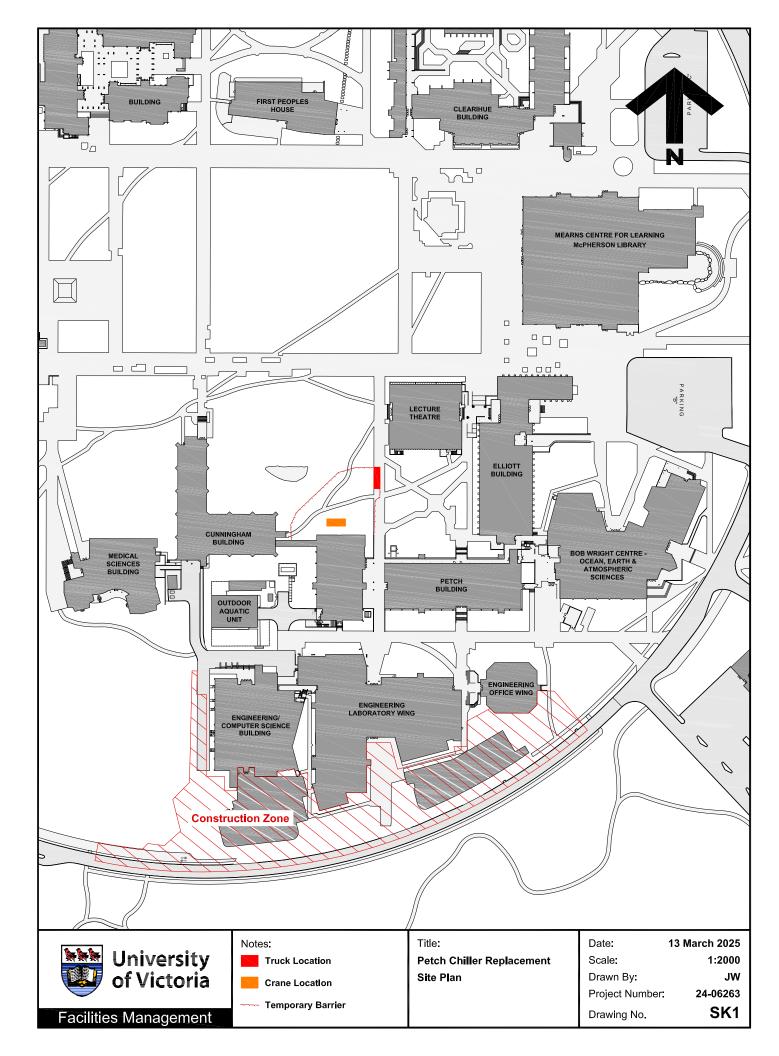

## FACILITIES MANAGEMENT Saunders Building

PO Box 1700 STN CSC Victoria BC V8W 2Y2 Canada

| Title:                          | 24-06263 Petch, Elliot, & Cunningham Chiller Replacement                                                                                                                                                                                                                                                                                                  |  |
|---------------------------------|-----------------------------------------------------------------------------------------------------------------------------------------------------------------------------------------------------------------------------------------------------------------------------------------------------------------------------------------------------------|--|
| Location impacted:              | Petch, Cunningham                                                                                                                                                                                                                                                                                                                                         |  |
| Description:                    | Crane Lift / Partial Building Closure                                                                                                                                                                                                                                                                                                                     |  |
|                                 | Facilities Management and Caird Mechanical will be replacing the first of two chillers on the roof of the Petch Building on Friday, March 21 <sup>st</sup> .                                                                                                                                                                                              |  |
|                                 | This will be a full day process during which the old chiller will be lifted off the roof from the north side of the building and its replacement will be lifted into place using the same crane.                                                                                                                                                          |  |
|                                 | Due to the significant weight of this chiller and the act of lifting it above the roof, we have chosen to close the Petch Building directly under the path of the crane lift, as a precaution.                                                                                                                                                            |  |
|                                 | This will close:<br>-All restrooms on the north-west end of the building<br>- Several offices in Petch (see attached plans)<br>- A section of the far west end of the Petch corridor (all levels)<br>- The Petch-Cunnigham connector (all levels)                                                                                                         |  |
|                                 | If your office is among those affected by this closure, I sincerely apologize<br>for the disruption. Please try to make sure that you have anything you<br>need to work in an alternate location next Friday. If you absolutely need to<br>access your office, it may be possible in between crane lifts. Please reach<br>out to me to coordinate a time. |  |
|                                 | Alternate restrooms are available at the centre of the Petch Building on all levels.                                                                                                                                                                                                                                                                      |  |
| Time frame:                     | Friday March 21 <sup>st</sup> , 2025 – All day                                                                                                                                                                                                                                                                                                            |  |
| FMGT contact:<br>Email address: | Jen Miley, Project Manager<br>jmiley@uvic.ca                                                                                                                                                                                                                                                                                                              |  |

# University of Victoria

### Facilities Management

Notes:

This drawing is for reference only. All site dimensions and conditions must be field-verified and reflected in all drawings submitted to UVic. The UVic title block is for FMGT use only. Modifications made to this document must be represented by the modifiers own title block. Any discrepancies found in UVic drawings must be communicated to UVic FMGT Project Manager assigned to the Project.