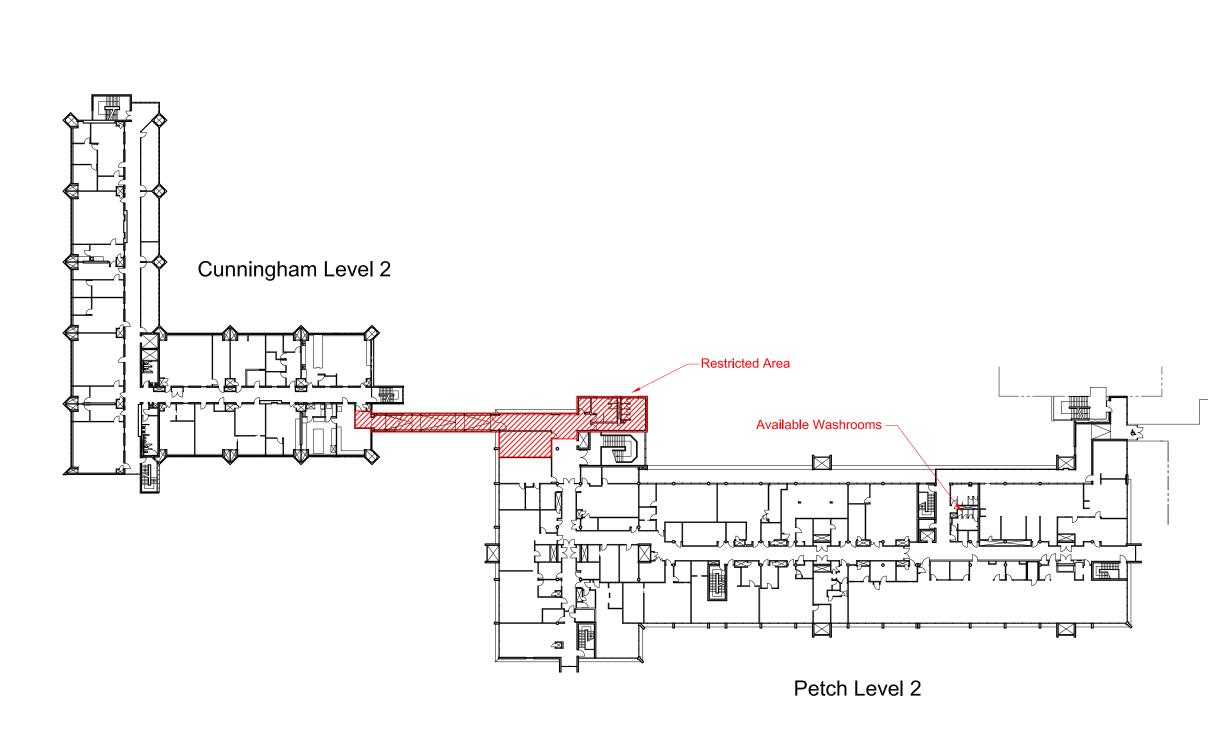

### Facilities Management

Notes:

This drawing is for reference only. All site dimensions and conditions must be field-verified and reflected in all drawings submitted to UVic. The UVic title block is for FMGT use only. Modifications made to this document must be represented by the modifiers own title block. Any discrepancies found in UVic drawings must be communicated to UVic FMGT Project Manager assigned to the Project.

#### Title:

Petch Chiller Installation Cunningham / Petch **Corridor Closures** Level 2

| Date:           | 13 March 2025 |
|-----------------|---------------|
| Scale:          | 1:650         |
| Drawn By:       | JW            |
| Project Number: | 24-06263      |
| Drawing No.     | SK4           |