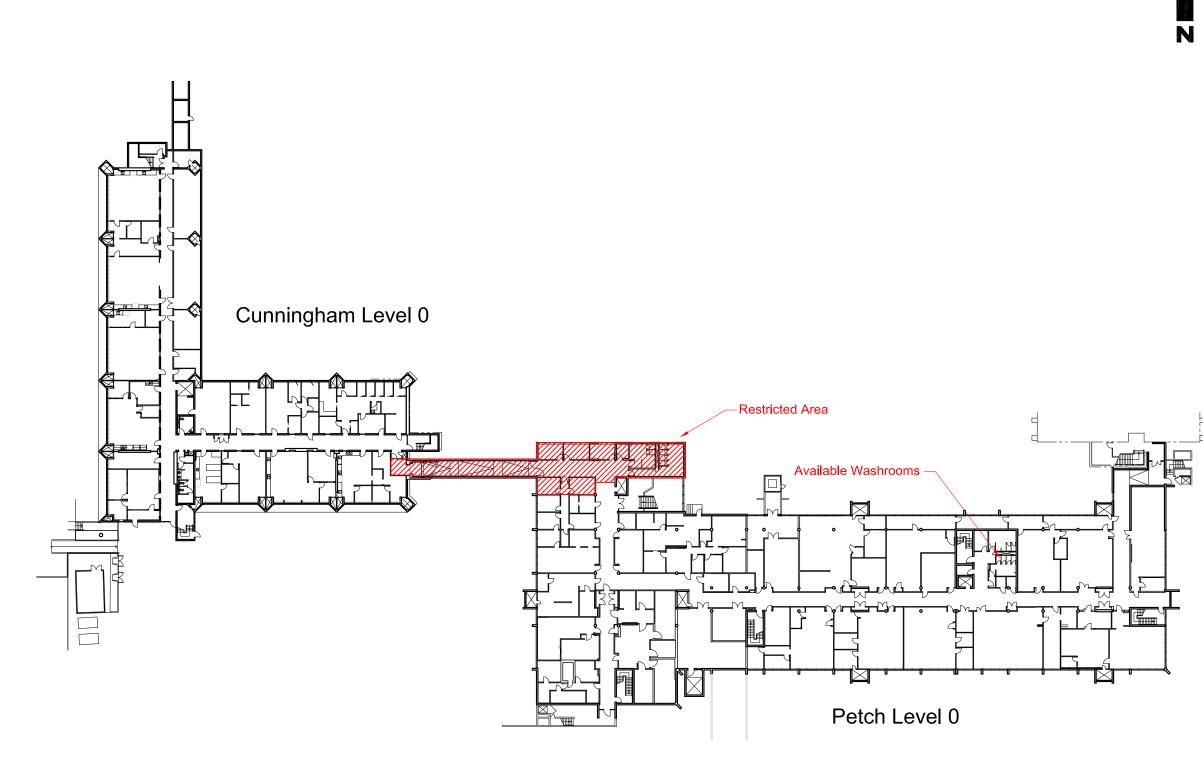

#### Title:

Petch Chiller Installation Cunningham / Petch **Corridor Closures** Level 0

| Date:           | 13 March 2025 |
|-----------------|---------------|
| Scale:          | 1:650         |
| Drawn By:       | JW            |
| Project Number: | 24-06263      |
| Drawing No.     | SK2           |

## University of Victoria

### Facilities Management

Notes:

This drawing is for reference only. All site dimensions and conditions must be field-verified and reflected in all drawings submitted to UVic. The UVic title block is for FMGT use only. Modifications made to this document must be represented by the modifiers own title block. Any discrepancies found in UVic drawings must be communicated to UVic FMGT Project Manager assigned to the Project.