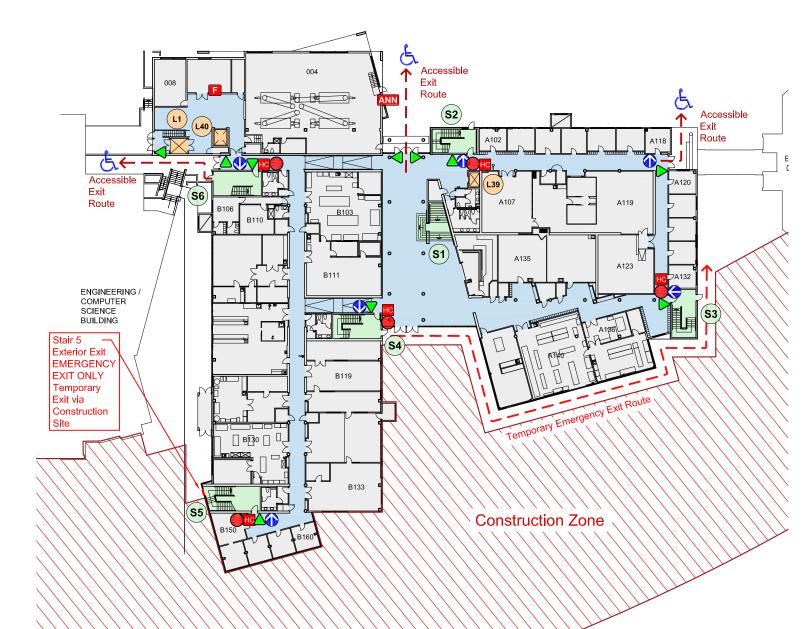

FACILITIES MANAGEMENT Saunders Building PO Box 1700 STN CSC Victoria BC V8W 2Y2 Canada

| Title:         | Engineering Expansion Project<br>ELW Stair 5 Exterior Exit EMERGENCY EXIT ONLY                                                                                                                                                                                                                                                                                                                                                                                                                                                                                                                         |
|----------------|--------------------------------------------------------------------------------------------------------------------------------------------------------------------------------------------------------------------------------------------------------------------------------------------------------------------------------------------------------------------------------------------------------------------------------------------------------------------------------------------------------------------------------------------------------------------------------------------------------|
| Location:      | ELW Building B-Wing                                                                                                                                                                                                                                                                                                                                                                                                                                                                                                                                                                                    |
| Description:   | In support of the Engineering Expansion Project, Bird Construction<br>and FMGT Project Management Services have indicated level 1<br>exterior exit from Stair 5 in ELW B-Wing as EMERGENCY EXIT ONLY.<br>In an emergency this will provide safe exit into a designated area on<br>the Engineering Expansion construction site with a designated path<br>out of the construction site. This exit currently operates as<br>described through Thursday October 3. ELW Stair 5 exit should only<br>be used if the ELW building is in alarm; otherwise alternate exits<br>should be used. See attached map. |
| Time frame:    | Currently in effect through Thursday October 3, 2024.                                                                                                                                                                                                                                                                                                                                                                                                                                                                                                                                                  |
|                | (Note: notification will go out when the pathway from ELW Stair 5 exit to the ECS/ELW breezeway is re-instituted).                                                                                                                                                                                                                                                                                                                                                                                                                                                                                     |
| FMGT contact:  | Orianne Johnson, Project Manager<br>Adam Gerber, Project Manager                                                                                                                                                                                                                                                                                                                                                                                                                                                                                                                                       |
| Email address: | oriannejohnson@uvic.ca<br>apgerber@uvic.ca                                                                                                                                                                                                                                                                                                                                                                                                                                                                                                                                                             |
| Phone:         | 250-216-0387 (OJ)<br>250-213-2055 (AG)                                                                                                                                                                                                                                                                                                                                                                                                                                                                                                                                                                 |