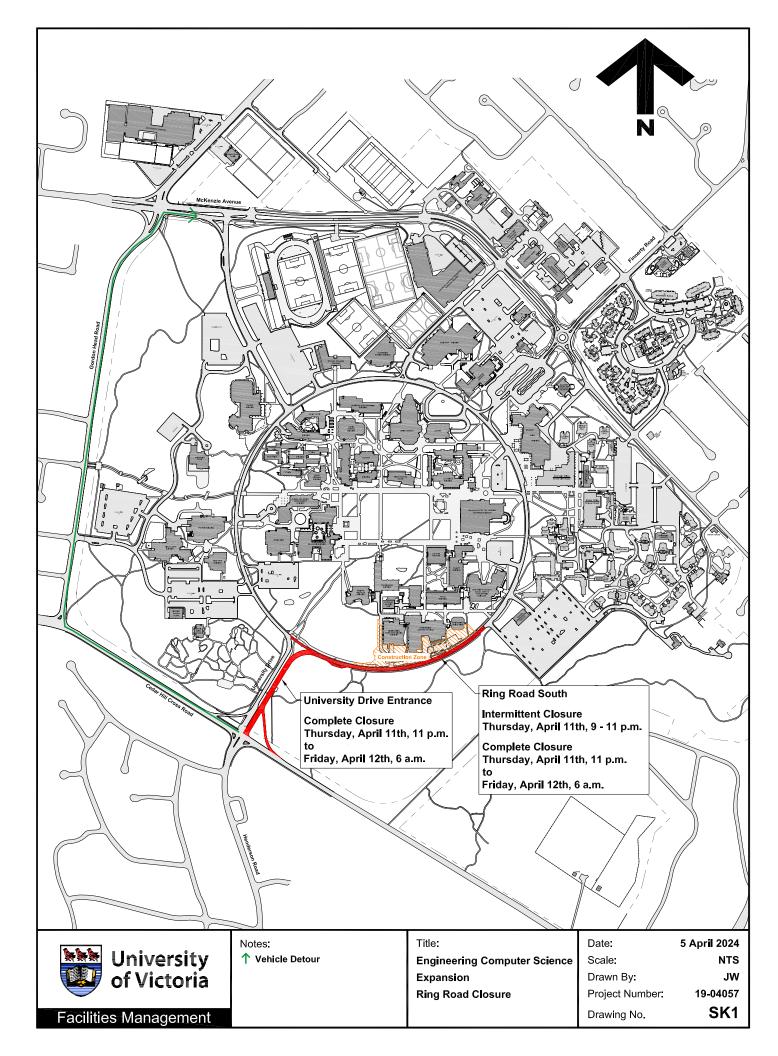

FACILITIES MANAGEMENT Saunders Building PO Box 1700 STN CSC Victoria BC V8W 2Y2 Canada

| Title:                       | Engineering Expansion Project – Ring Road Night Closure – Two Lanes                                                                                                                                                                                                                                                                                               |
|------------------------------|-------------------------------------------------------------------------------------------------------------------------------------------------------------------------------------------------------------------------------------------------------------------------------------------------------------------------------------------------------------------|
| Location:                    | Ring Road – University Drive Entrance to Parking Lot 1 (in front of Engineering Buildings)                                                                                                                                                                                                                                                                        |
| Description:                 | In support of the Engineering Expansion Project, and to complete<br>underground utility work, Bird Construction and FMGT Project<br>Management Services will be closing both lanes of Ring Road in front<br>of the Engineering Expansion project during the night of Thursday<br>April 11, 2024. Bus routes through campus will be affected between<br>9pm – 6am. |
|                              | Refer to attached map for location. Please follow all traffic signage and traffic personnel.                                                                                                                                                                                                                                                                      |
|                              |                                                                                                                                                                                                                                                                                                                                                                   |
| Time frame:                  | Thursday, April 11, 2024, 11:00pm – Friday, April 12, 2024, 6:00am<br>Note: Intermittent closures (Ring Road delays) between 9-11pm                                                                                                                                                                                                                               |
| Time frame:<br>FMGT contact: |                                                                                                                                                                                                                                                                                                                                                                   |
|                              | Note: Intermittent closures (Ring Road delays) between 9-11pm<br>Orianne Johnson, Project Manager                                                                                                                                                                                                                                                                 |