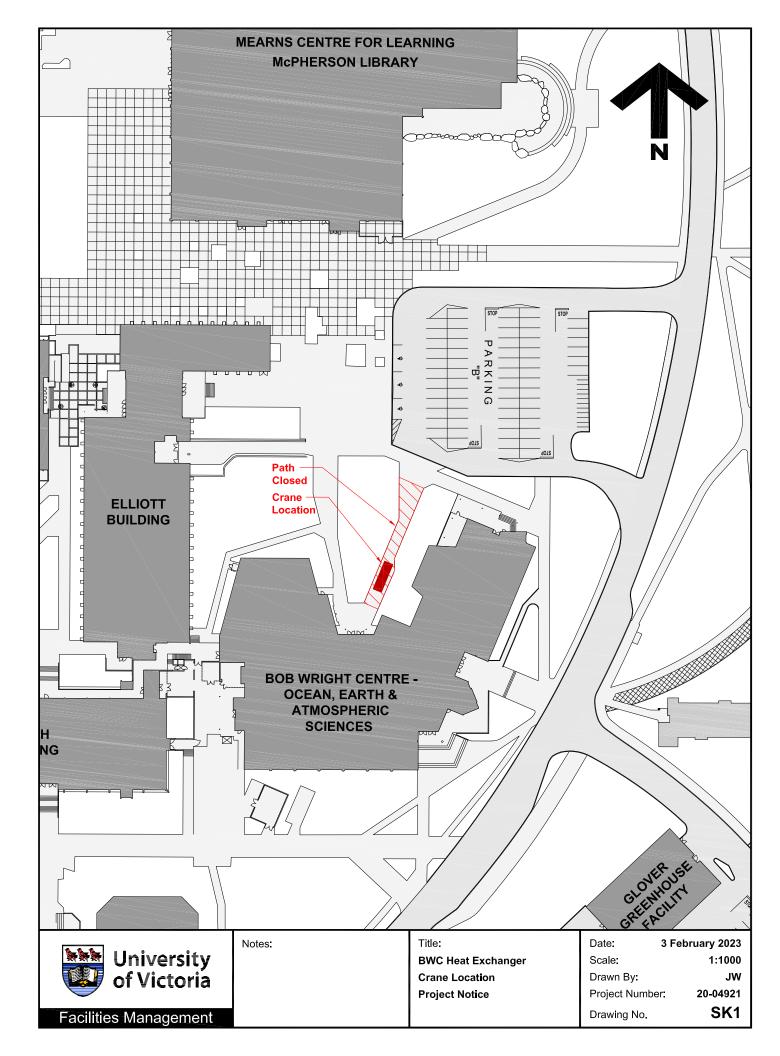

## FACILITIES MANAGEMENT Saunders Building PO Box 1700 STN CSC Victoria BC V8W 2Y2 Canada

| Title:         | Bob Wright Centre – Crane Location for Heat Exchanger Pipe<br>Replacement                                                                                                                                           |
|----------------|---------------------------------------------------------------------------------------------------------------------------------------------------------------------------------------------------------------------|
| Location:      | BWC – South Pathway – See Map Attached                                                                                                                                                                              |
| Description:   | Facilities Management is working with Aral Construction Ltd. to<br>replace piping on the roof of BWC. A crane will be in place in the<br>location shown on attached plan. All safety protocols will be<br>followed. |
|                | We apologize for any inconvenience this may cause.                                                                                                                                                                  |
| Time frame:    | Tuesday, February 7, 2023 from 10:00 am to 2:00 pm                                                                                                                                                                  |
| FMGT contact:  | Jason Minard, Project Manager                                                                                                                                                                                       |
| Email address: | jminard@uvic.ca                                                                                                                                                                                                     |
| Phone:         | 236 638 3942                                                                                                                                                                                                        |