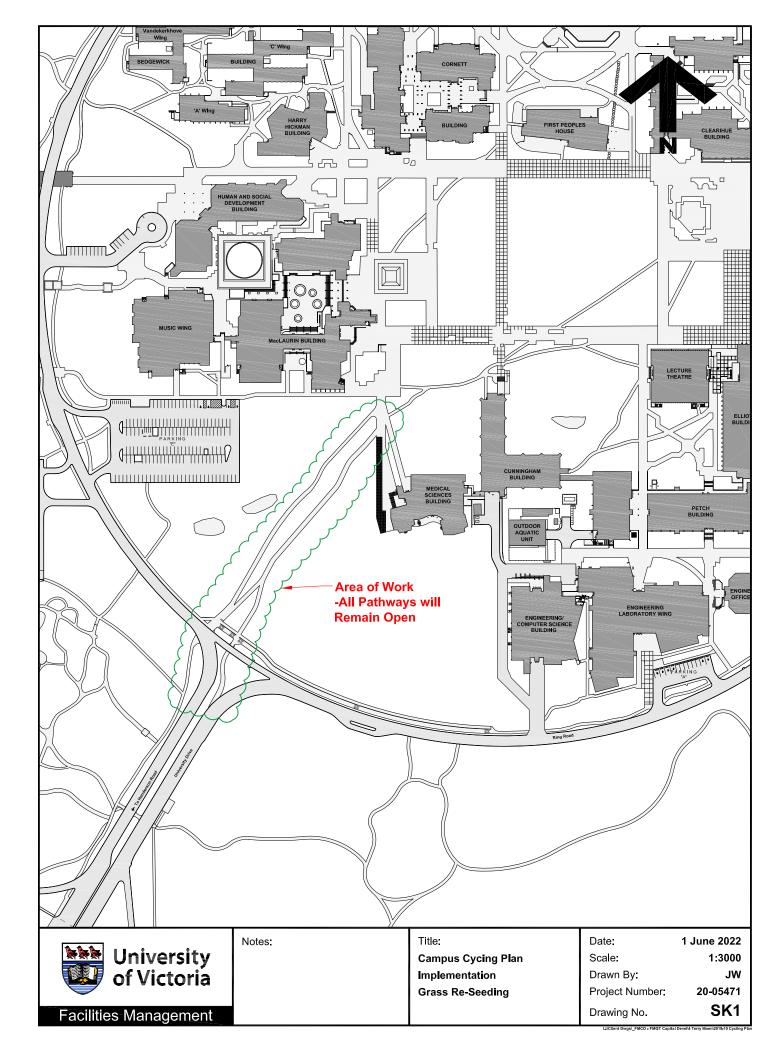

## FACILITIES MANAGEMENT Saunders Building PO Box 1700 STN CSC Victoria BC V8W 2Y2 Canada

Title: Campus Cycling Plan Implementation - Grass Re-seeding Location: As shown on attached map **Description:** Facilities Management is working with G & E Contracting on the reseeding of areas along the University Drive Connection bike and pedestrian pathways. The pedestrian and bike paths will remain accessible during this installation. Please respect the directions of safety officers and signage during this activity. Time frame: Wednesday, June 1, 2022 FMGT contact: Terry Moen, Project Manager Email address: tmoen@uvic.ca Phone: 250-721-7620