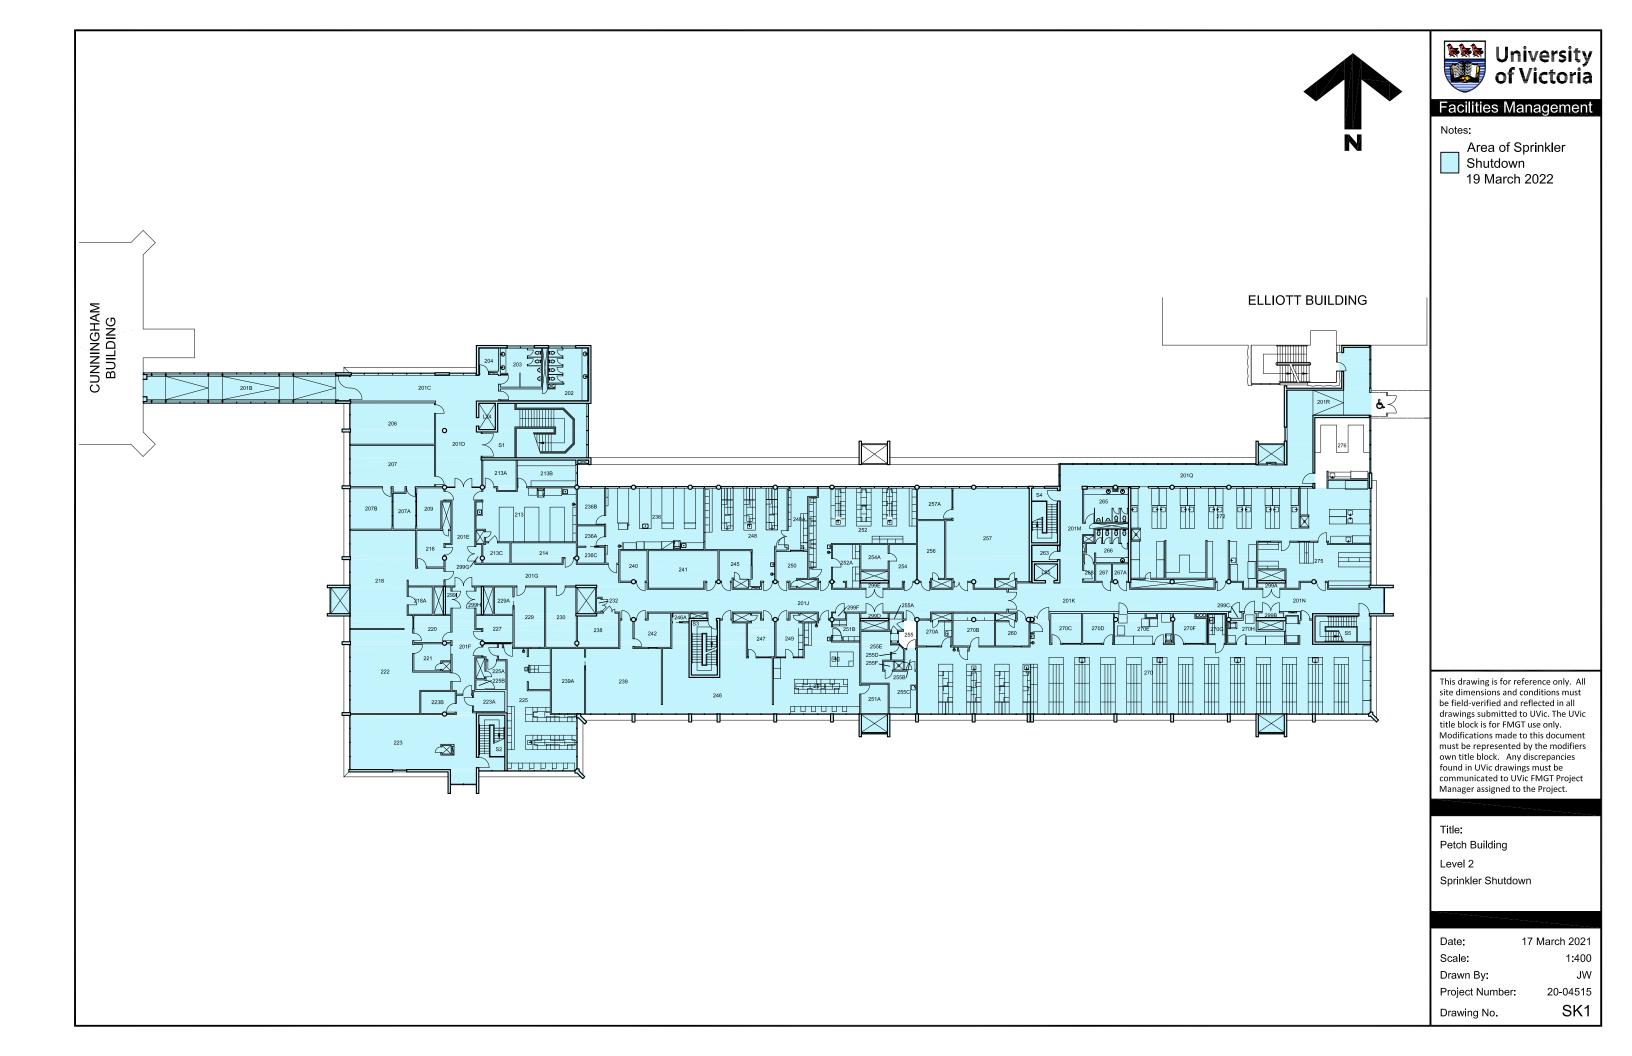

## FACILITIES MANAGEMENT Saunders Building PO Box 1700 STN CSC Victoria BC V8W 2Y2 Canada

| Title:         | Petch Building - Sprinkler Masking                                                                                                               |
|----------------|--------------------------------------------------------------------------------------------------------------------------------------------------|
| Location:      | Petch Building - Level 2 - Sprinkler Masking                                                                                                     |
| Description:   | Facilities Management is working with Aral Construction Ltd. to undertake renovations in Petch for Dr. Cameron's BSL2 lab upgrade.               |
|                | The fire sprinkler system on the second floor will be deactivated for the work in 246.                                                           |
|                | The fire alarm is expected to remain operational on Normal AC power.                                                                             |
|                | Building occupants should pull the fire pull stations and exit the building immediately in the event of a fire emergency during these shutdowns. |
|                | We apologize for any inconvenience this may cause.                                                                                               |
| Time frame:    | Thursday, April 7, 2022 from 8:00am to 2:00pm approximately                                                                                      |
| FMGT contact:  | Kim Frechette, Project Manager                                                                                                                   |
| Email address: | kfrechette@uvic.ca                                                                                                                               |
| Phone:         | 250-516-2922                                                                                                                                     |