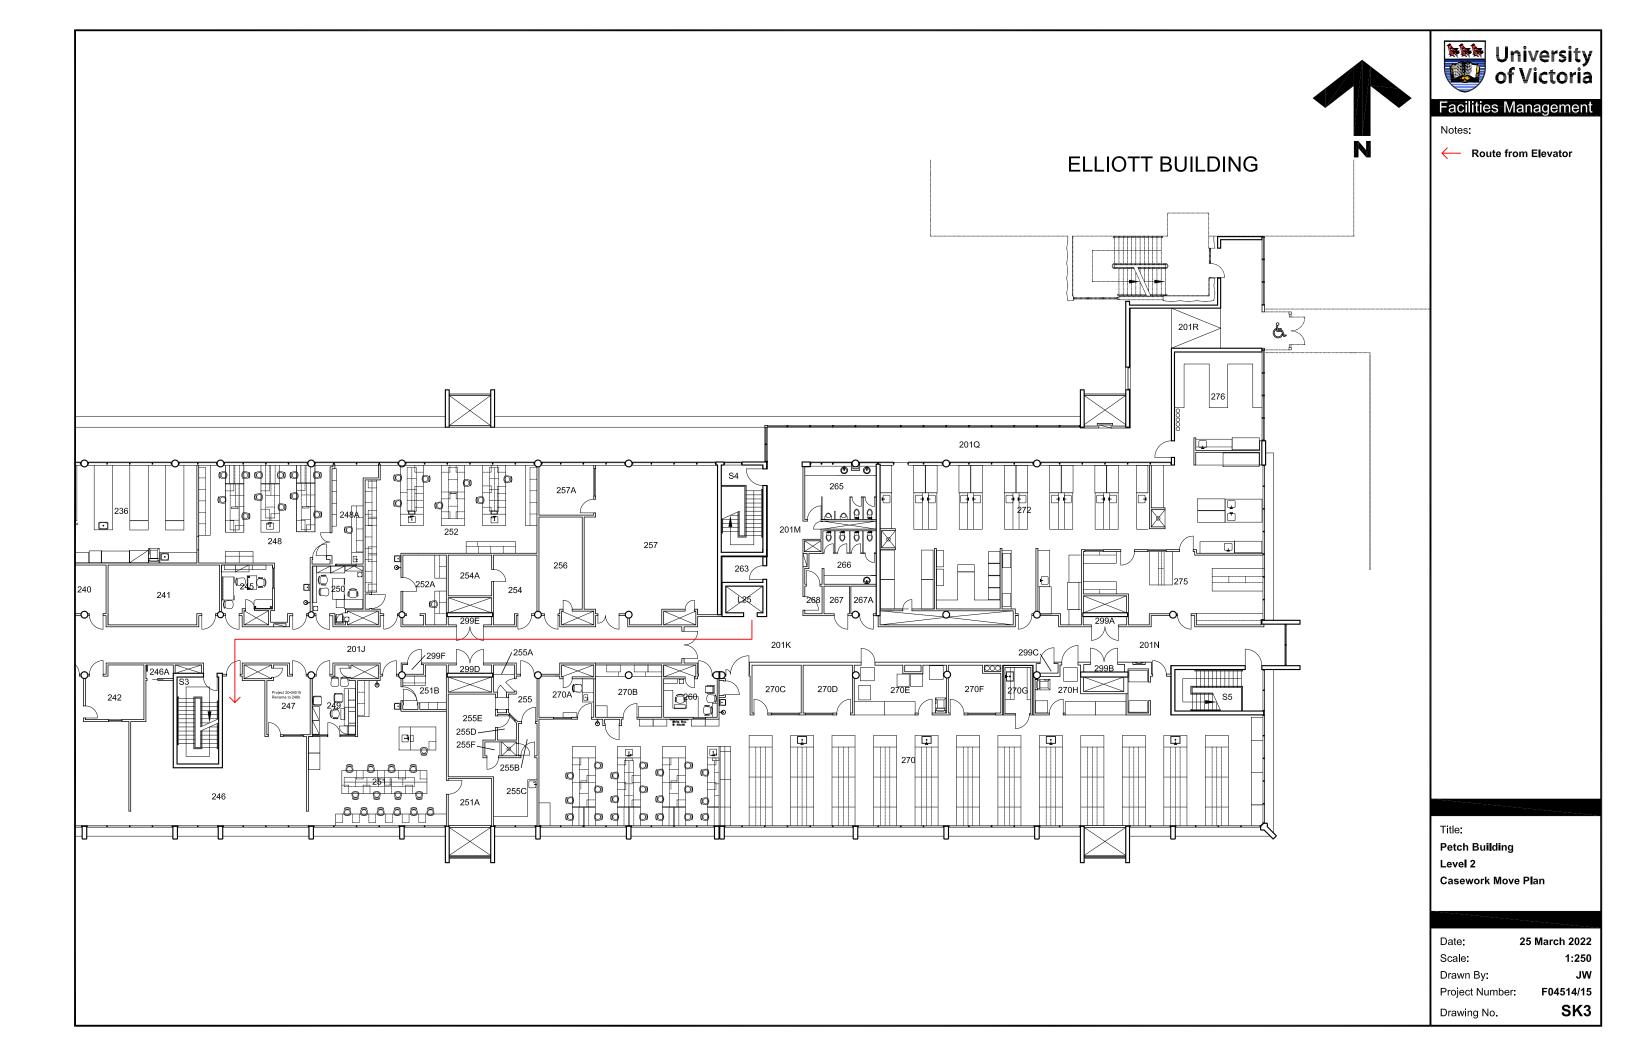

Loading Bay (BWC Loading Bay).

Please see attached plans for location of truck to be parked at the loading bay and routes of delivery through the building for the

casework.

**Note:** the elevator L25 will be used intermittently to move

casework to the 2<sup>nd</sup> floor and may cause some short delays in the

use of the elevator.

FMGT apologizes for any inconvenience this work may cause.

**Time frame:** Tuesday, April 5, 2022 from 8:30am to 5:00pm approximately