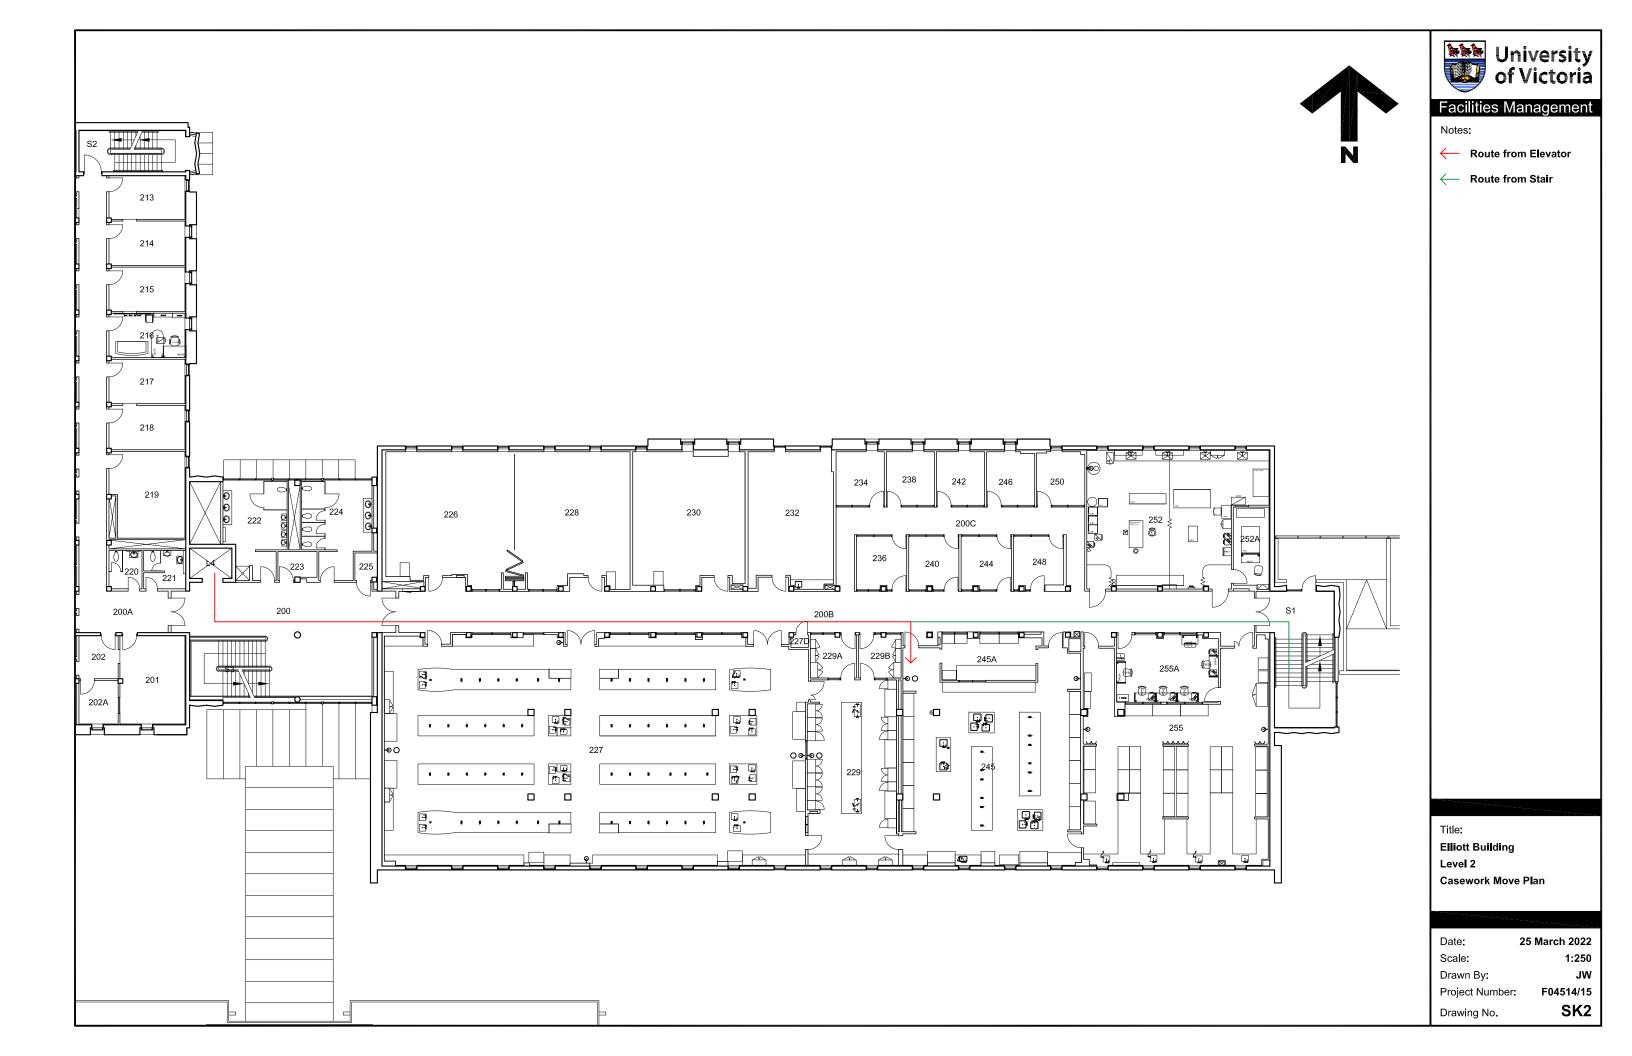

Loading Bay (BWC Loading Bay).

Please see attached plans for location of truck to be parked at the loading bay and routes of delivery through the building for the

casework.

**Note:** the elevator L25 will be used intermittently to move

casework to the 2<sup>nd</sup> floor and may cause some short delays in the

use of the elevator.

FMGT apologizes for any inconvenience this work may cause.

**Time frame:** Tuesday, April 5, 2022 from 8:30am to 5:00pm approximately