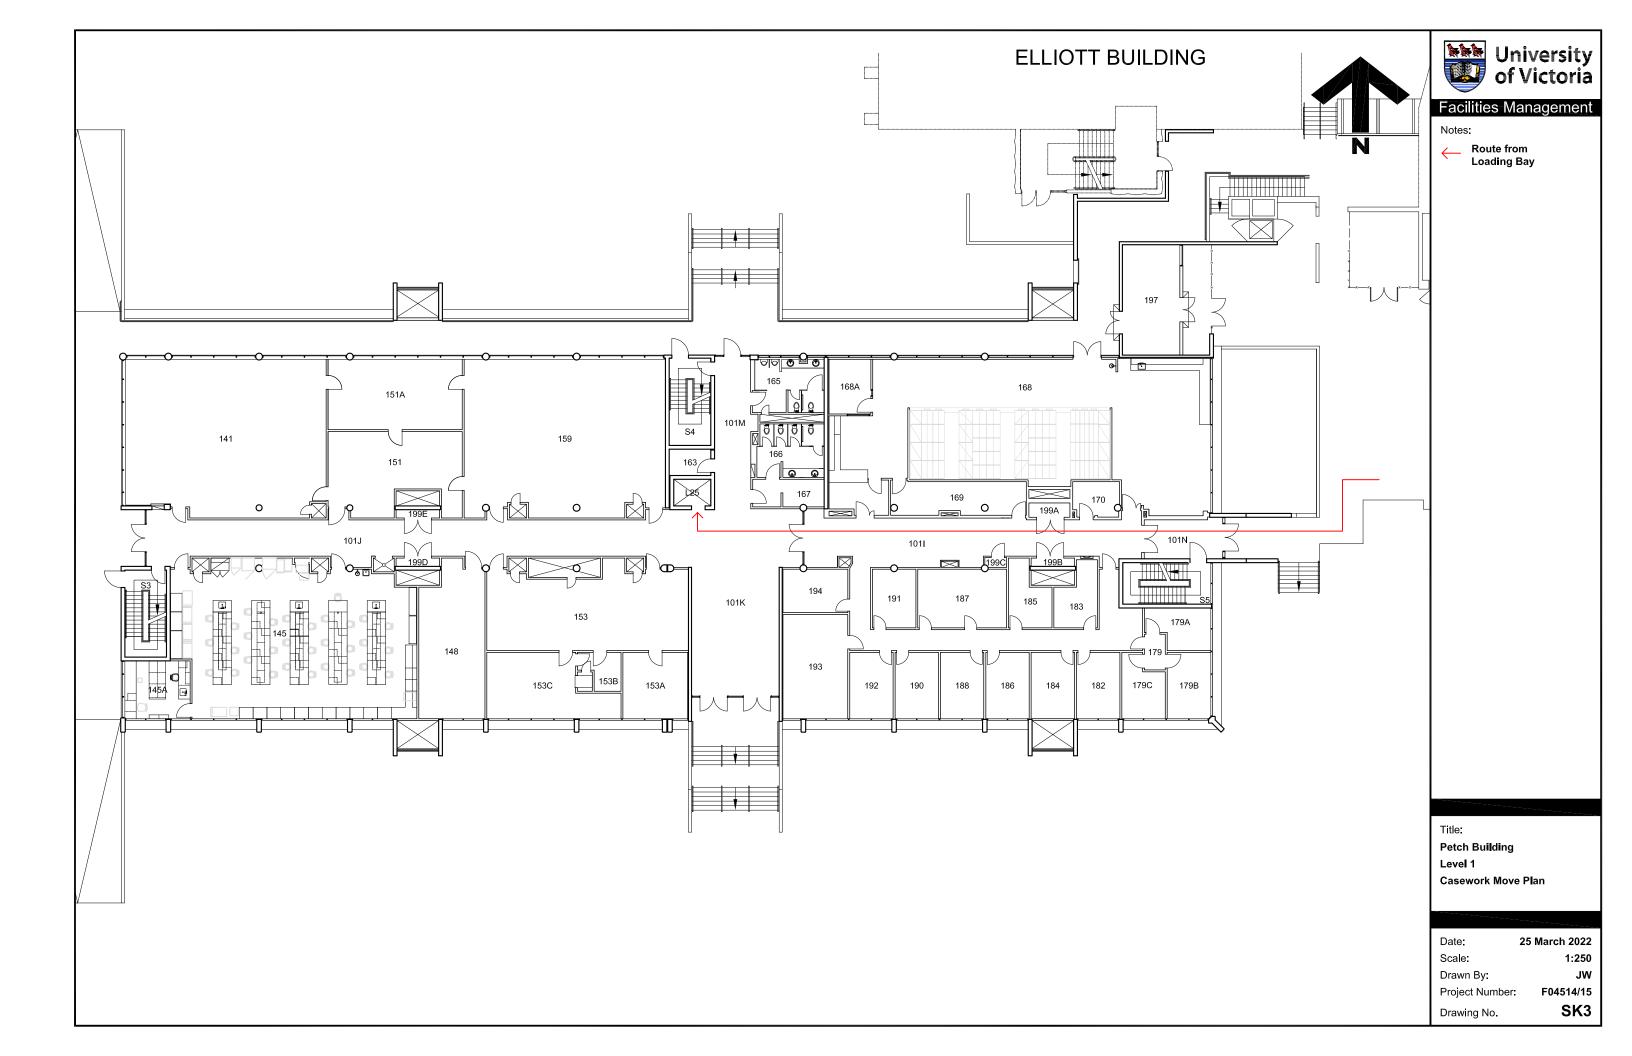

Loading Bay (BWC Loading Bay).

Please see attached plans for location of truck to be parked at the loading bay and routes of delivery through the building for the

casework.

**Note:** the elevator L25 will be used intermittently to move

casework to the 2<sup>nd</sup> floor and may cause some short delays in the

use of the elevator.

FMGT apologizes for any inconvenience this work may cause.

**Time frame:** Tuesday, April 5, 2022 from 8:30am to 5:00pm approximately