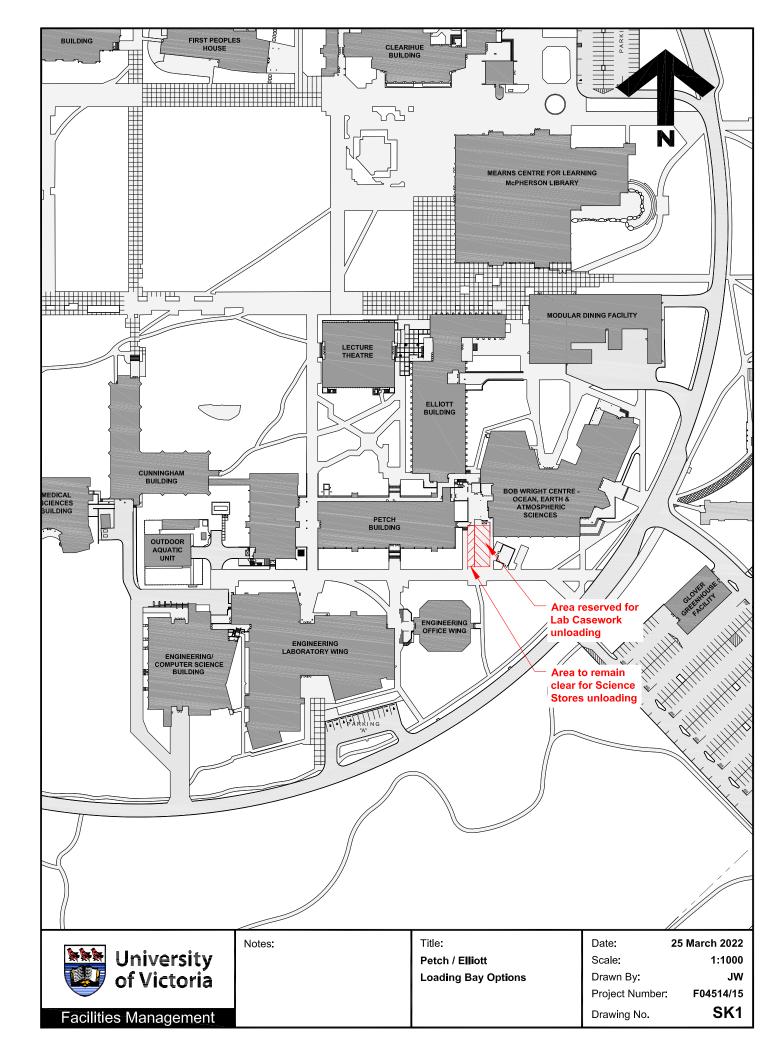

**Description:** Facilities Management is working with Aral Construction Ltd. and

Kingsview Construction to undertake renovations to PCH 246 and ELL 245. Lab casework is scheduled for delivery at the Petch East

Loading Bay (BWC Loading Bay).

Please see attached plans for location of truck to be parked at the loading bay and routes of delivery through the building for the

casework.

**Note:** the elevator L25 will be used intermittently to move