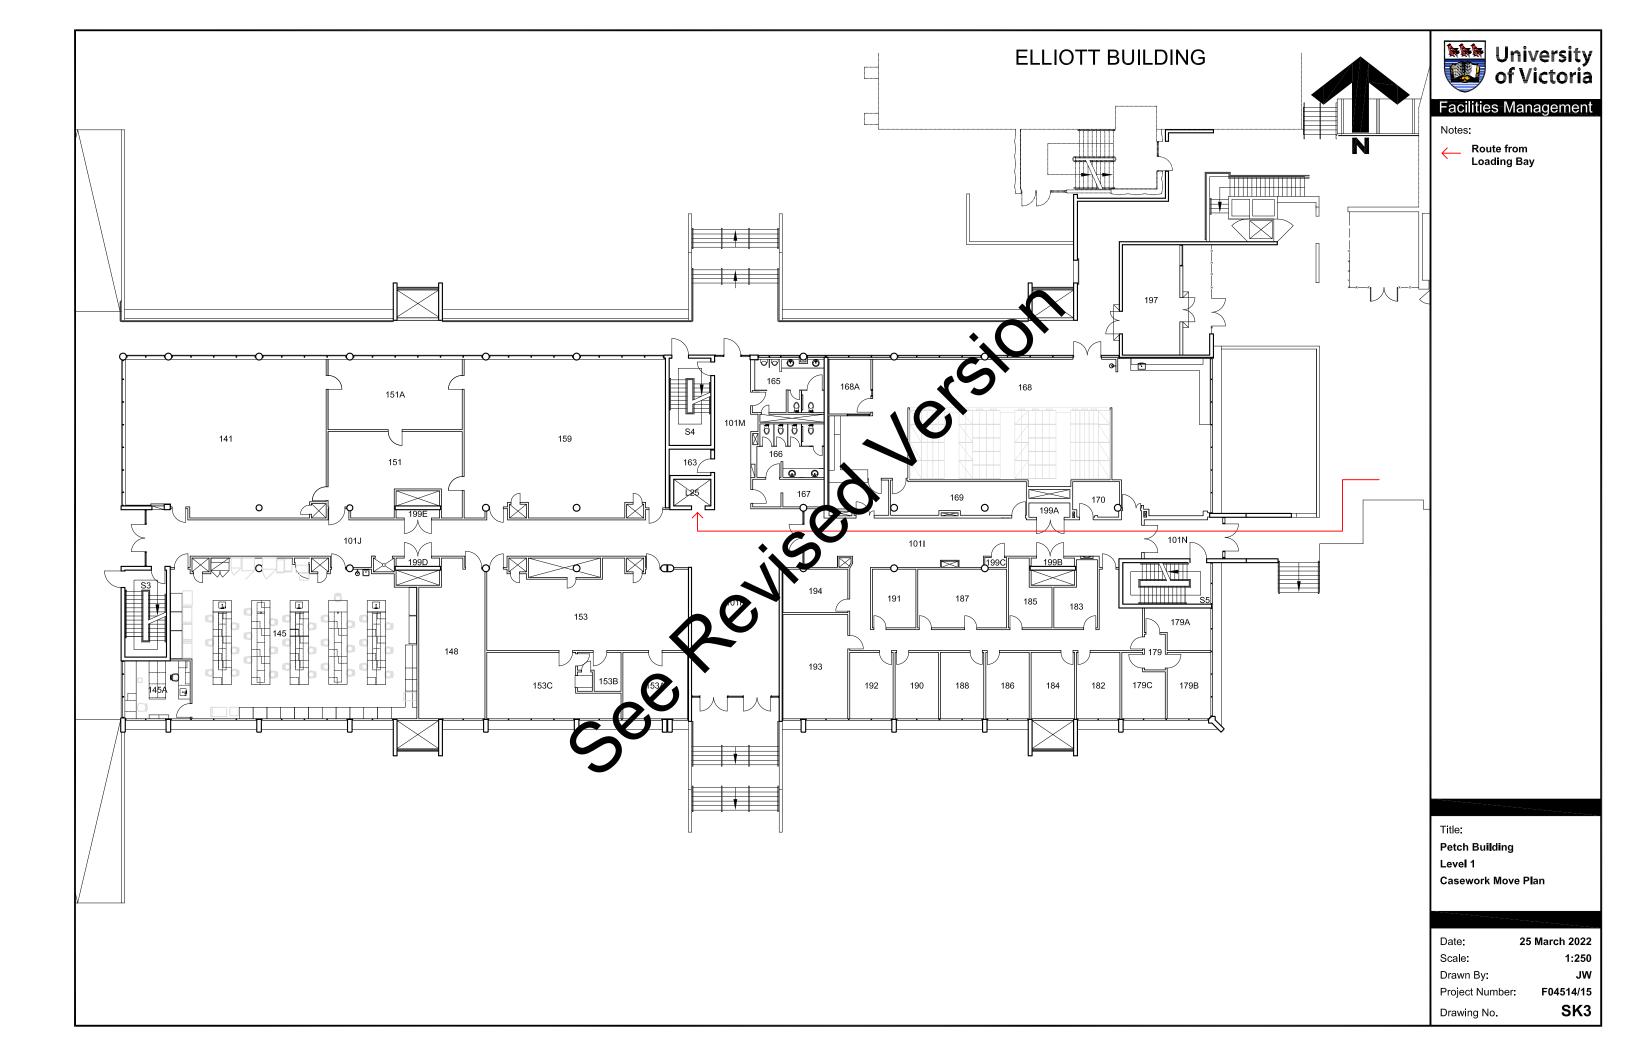

Loading Bay (BWC Loading Bay

Please see attached plans for location of truck to be parked at the loading bay and routes of delivery through the building for the

casework.

**Note:** the elevator L25 will be used intermittently to move

casework to the 2<sup>nd</sup> floor and may cause some short delays in the

use of the elevator.

FMGT apologizes for any inconvenience this work may cause.

Time frame: Monday, April 4, 2022 from 8:30am to 5:00pm approximately