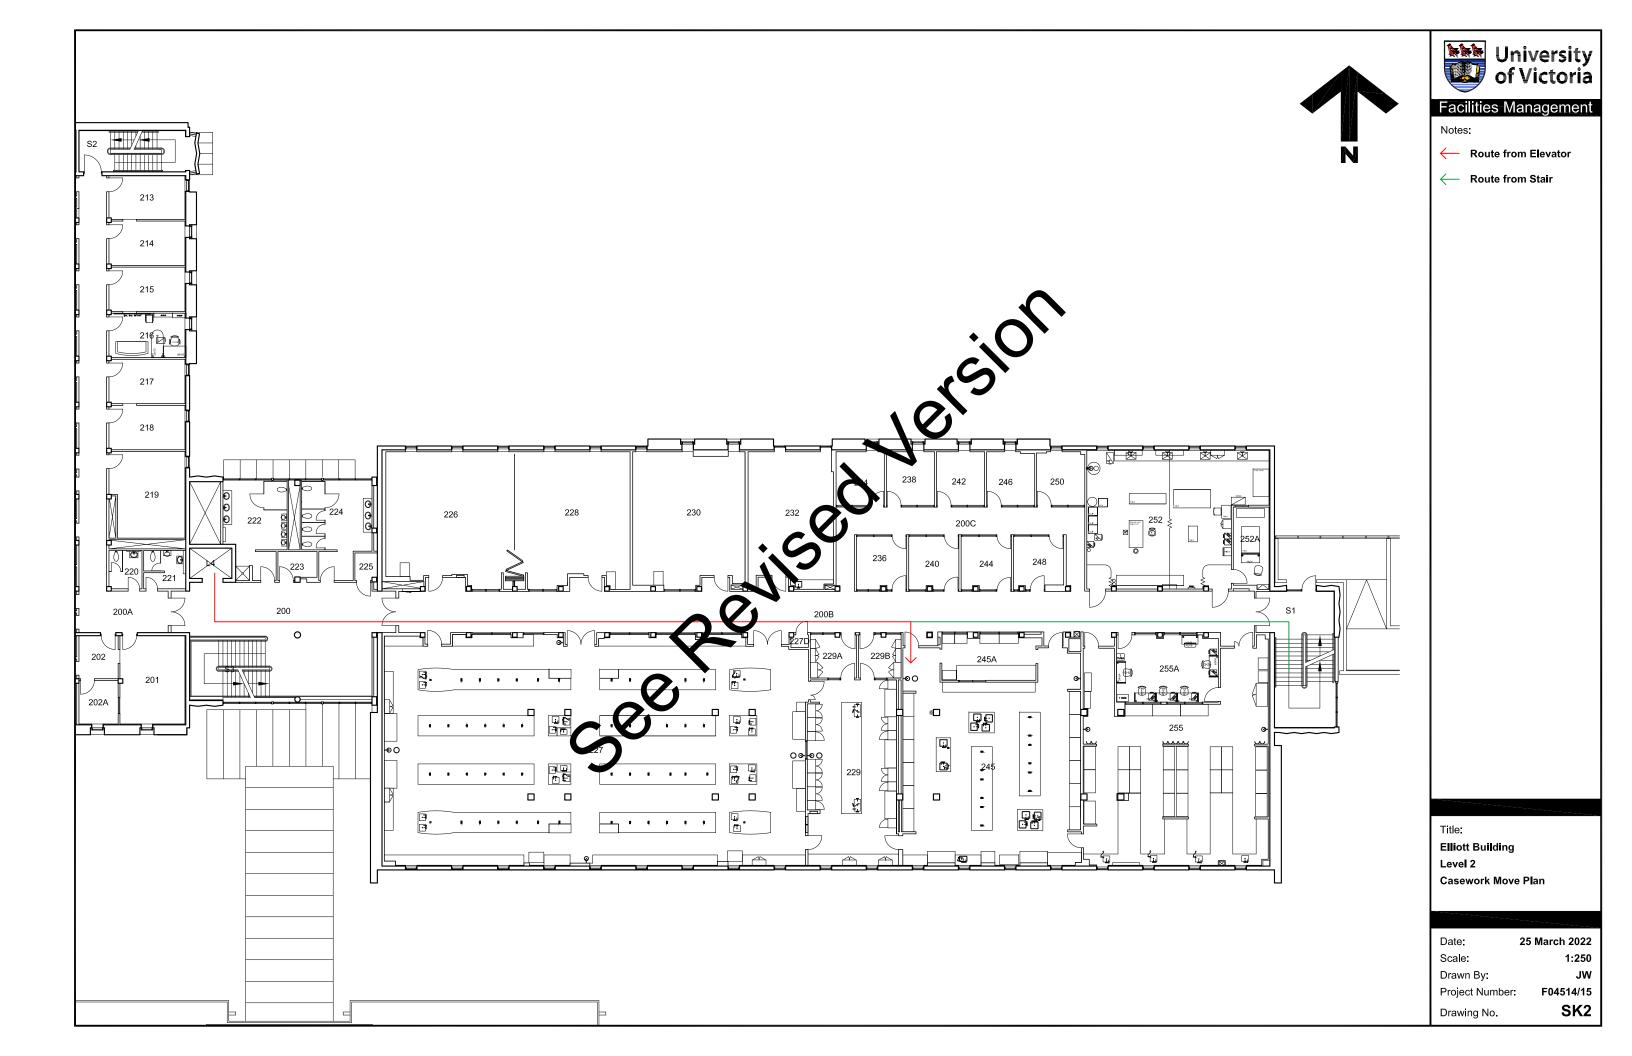

Loading Bay (BWC Loading Bay

Please see attached plans for location of truck to be parked at the loading bay and routes of delivery through the building for the

casework.

**Note:** the elevator L25 will be used intermittently to move

casework to the 2<sup>nd</sup> floor and may cause some short delays in the

use of the elevator.

FMGT apologizes for any inconvenience this work may cause.

Time frame: Monday, April 4, 2022 from 8:30am to 5:00pm approximately