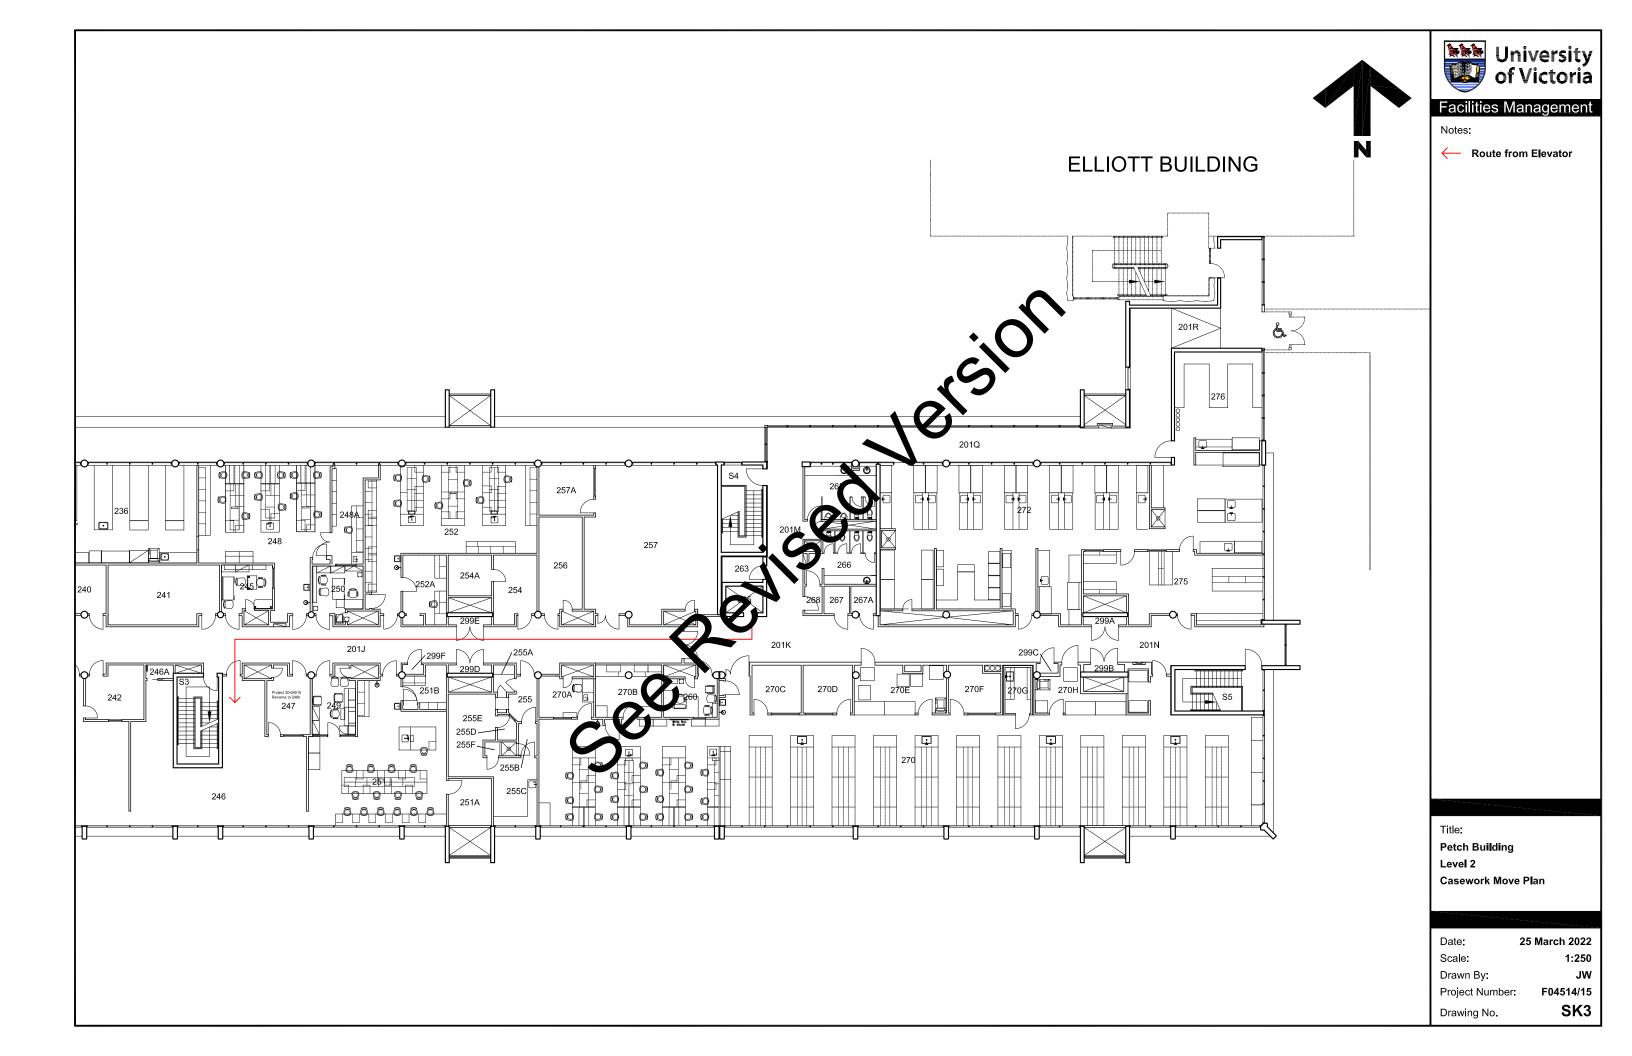

Loading Bay (BWC Loading Bay

Please see attached plans for location of truck to be parked at the loading bay and routes of delivery through the building for the

casework.

**Note:** the elevator L25 will be used intermittently to move

casework to the 2<sup>nd</sup> floor and may cause some short delays in the

use of the elevator.

FMGT apologizes for any inconvenience this work may cause.

Time frame: Monday, April 4, 2022 from 8:30am to 5:00pm approximately