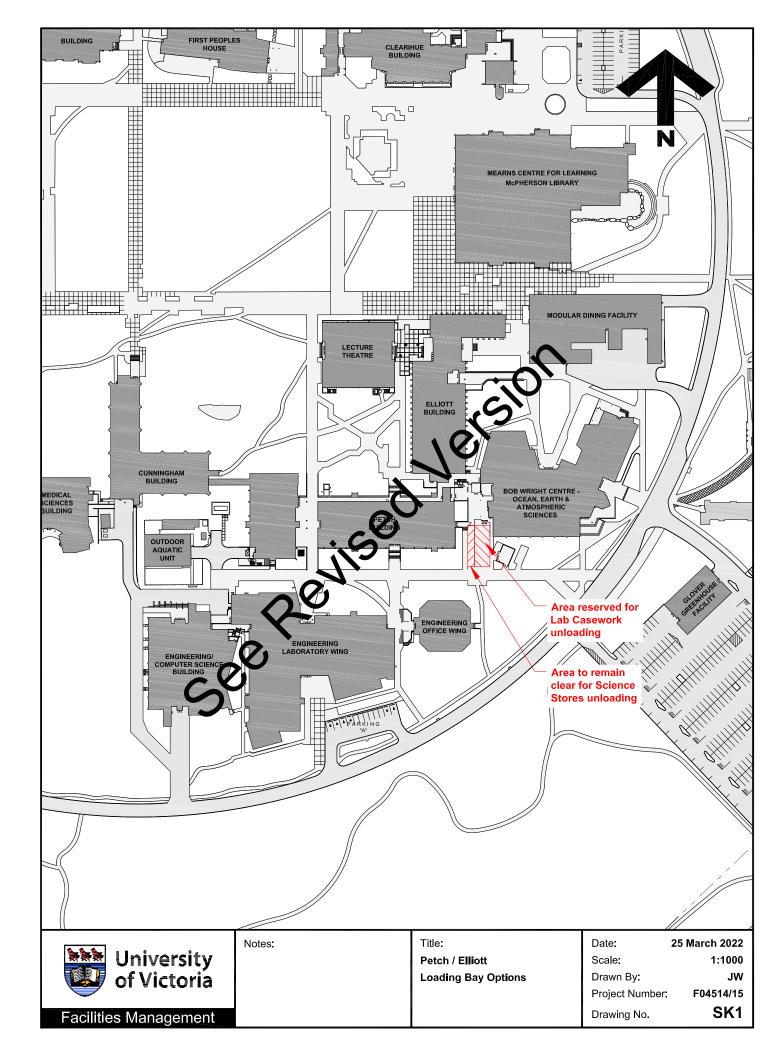

## **FACILITIES MANAGEMENT**

Saunders Building
PO Box 1700 STN CSC Victoria BC V8W 2Y2 Canada

Title: Petch - East Loading Bay Use and Lab Casework Delivery

**Location:** Petch - East Loading Bay (also known as BWC coading Bay)

**Description:** Facilities Management is working with Construction Ltd. and

Kingsview Construction to undertake renovations to PCH 246 and ELL 245. Lab casework is scheduled for delivery at the Petch East

Loading Bay (BWC Loading Bay

Please see attached plans for location of truck to be parked at the loading bay and routes of delivery through the building for the

casework.

**Note:** the elevator L25 will be used intermittently to move