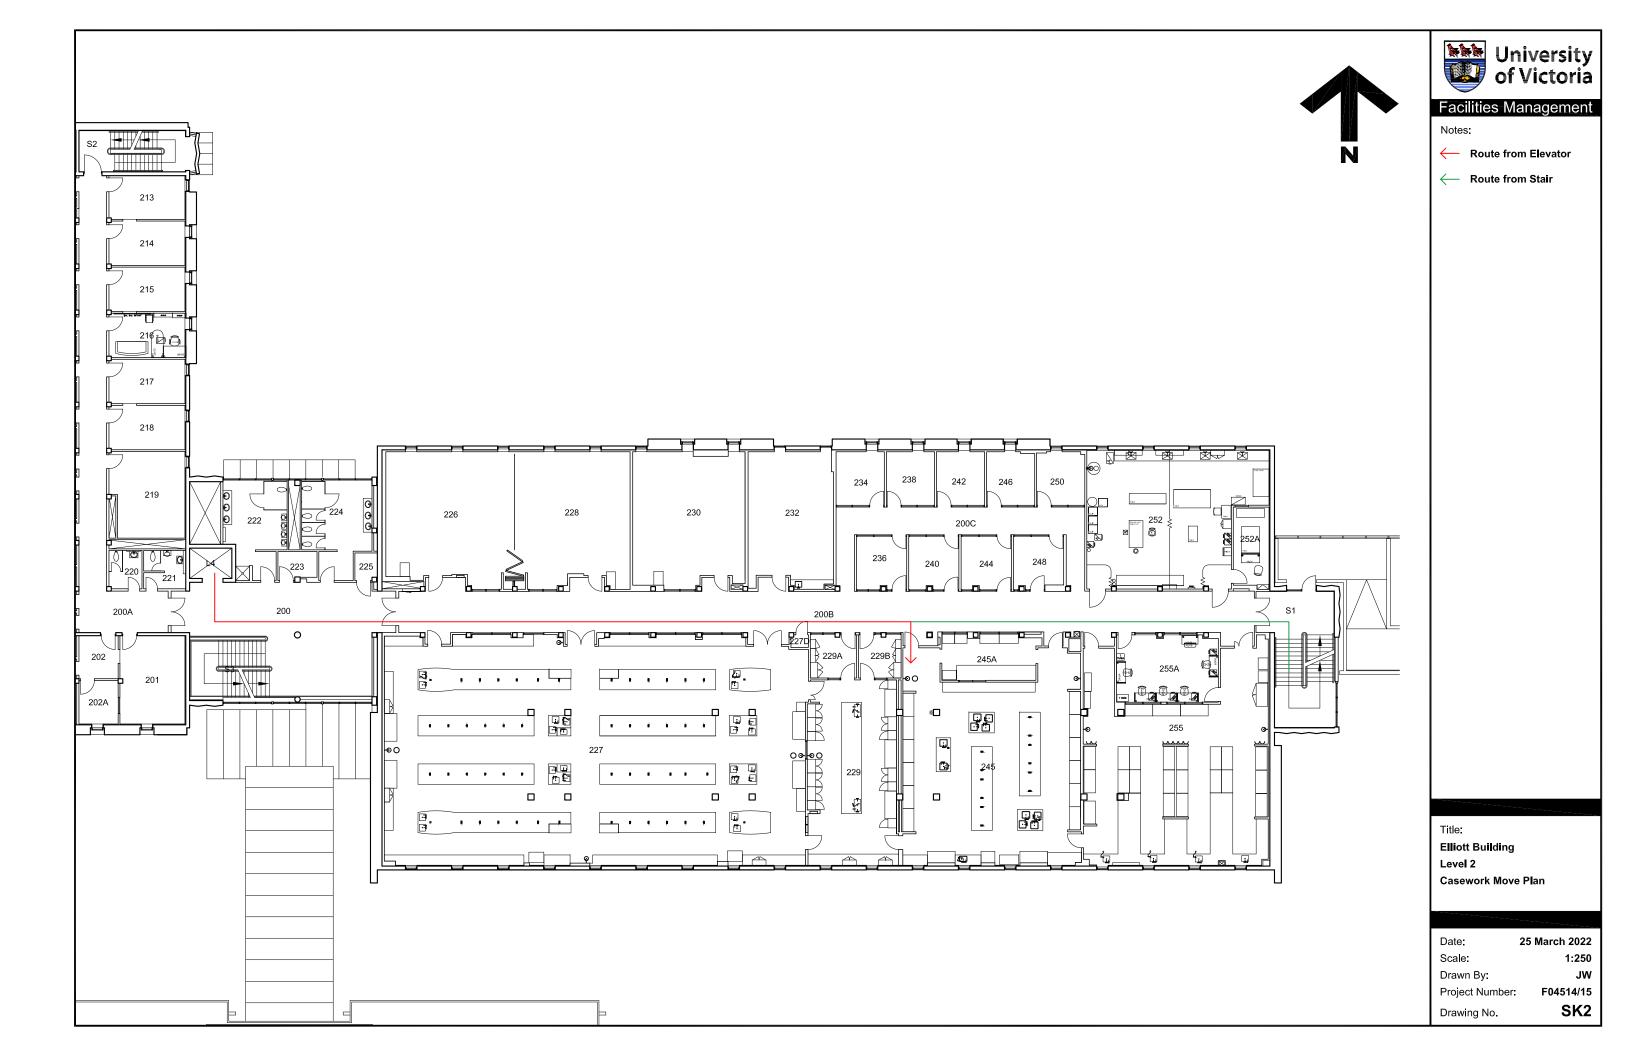

Lab casework is scheduled for delivery at the Petch East Loading Bay (also known as BWC Loading Bay). Please see attached plans for location of truck to be parked at the loading bay and routes of

delivery through the building for the casework.

Note: the elevator L25 will be used intermittently to move

casework to the 2<sup>nd</sup> floor which may cause some short delays in the

use of the elevator.

FMGT apologizes for any inconvenience this work may cause.