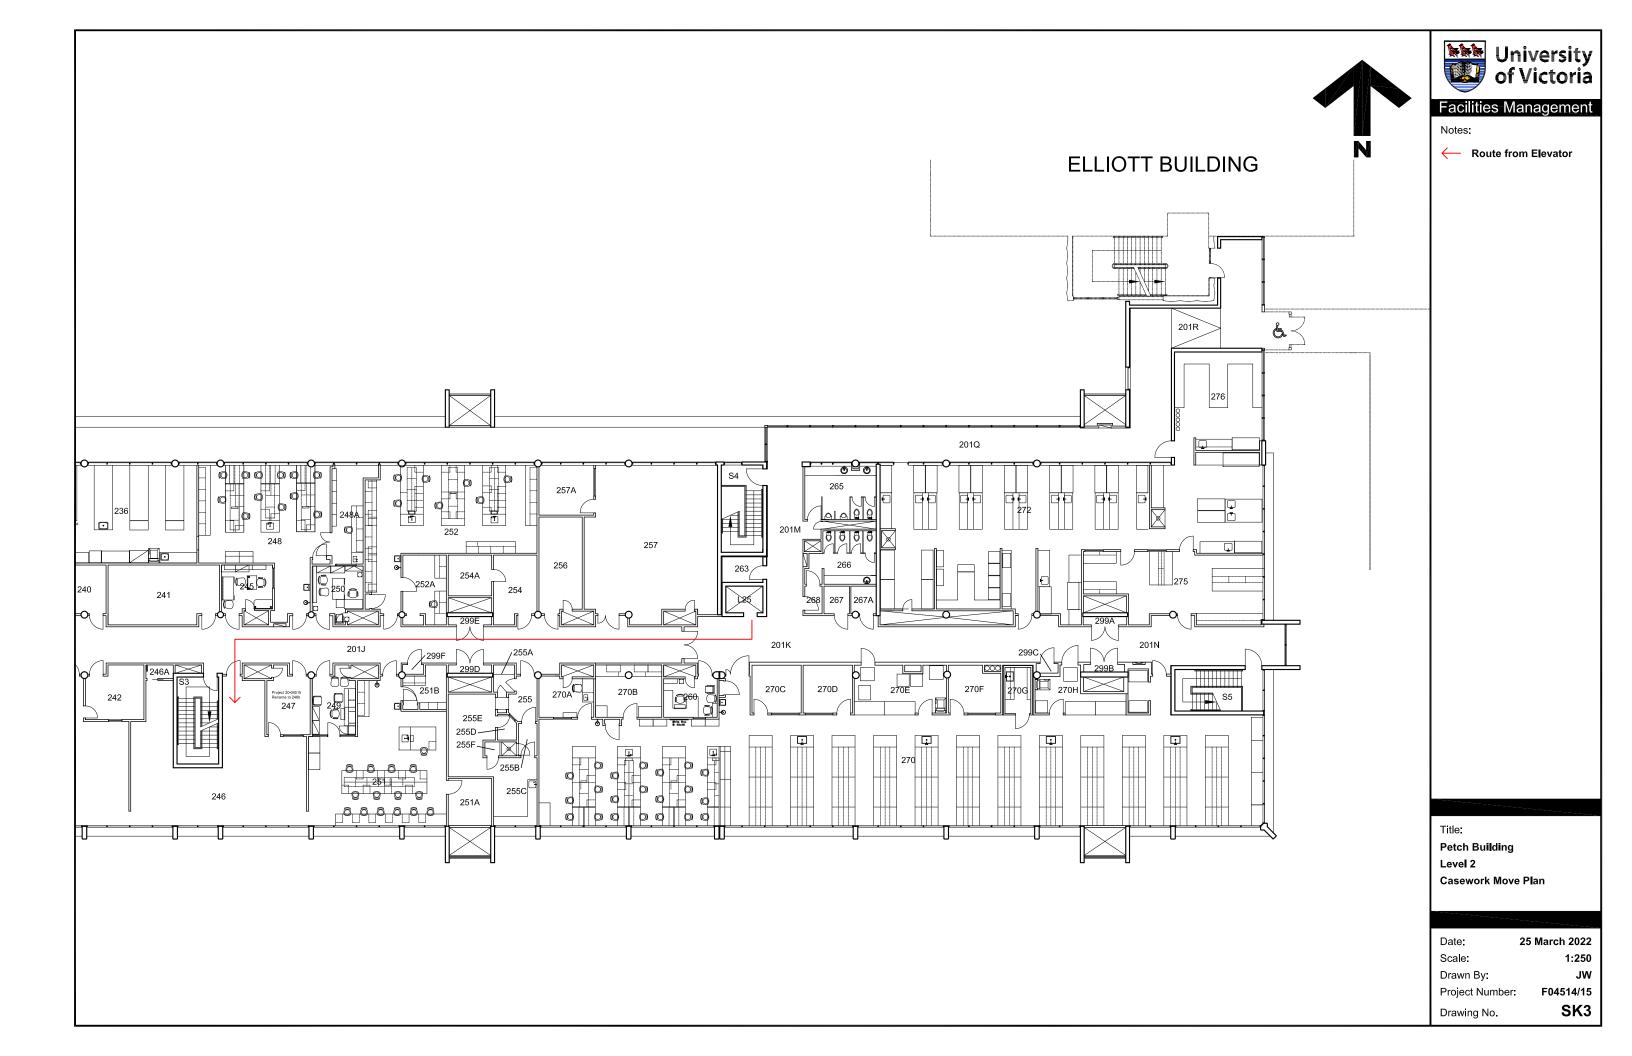

Lab casework is scheduled for delivery at the Petch East Loading Bay (also known as BWC Loading Bay). Please see attached plans for location of truck to be parked at the loading bay and routes of

delivery through the building for the casework.

Note: the elevator L25 will be used intermittently to move

casework to the 2<sup>nd</sup> floor which may cause some short delays in the

use of the elevator.

FMGT apologizes for any inconvenience this work may cause.