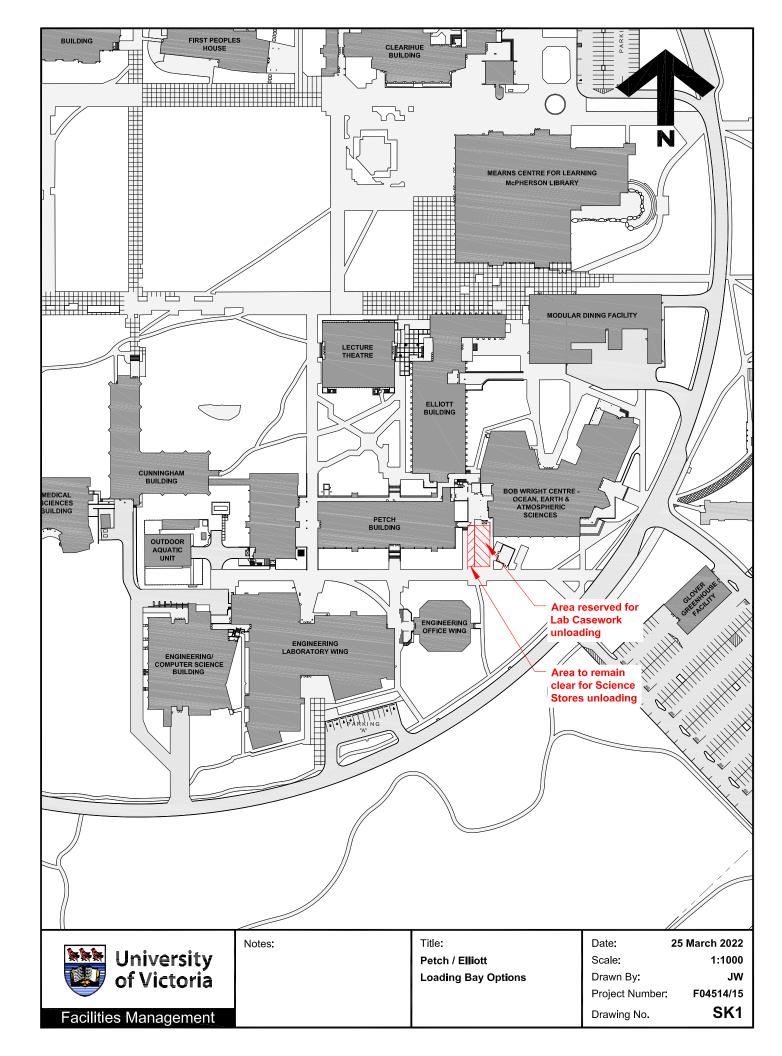

## **FACILITIES MANAGEMENT**

Saunders Building
PO Box 1700 STN CSC Victoria BC V8W 2Y2 Canada

Title: Petch - East Loading Bay Use and Lab Casework Delivery

**Location:** Petch - East Loading Bay (also known as BWC Loading Bay)

Lab casework is scheduled for delivery at the Petch East Loading Bay (also known as BWC Loading Bay). Please see attached plans for location of truck to be parked at the loading bay and routes of

delivery through the building for the casework.