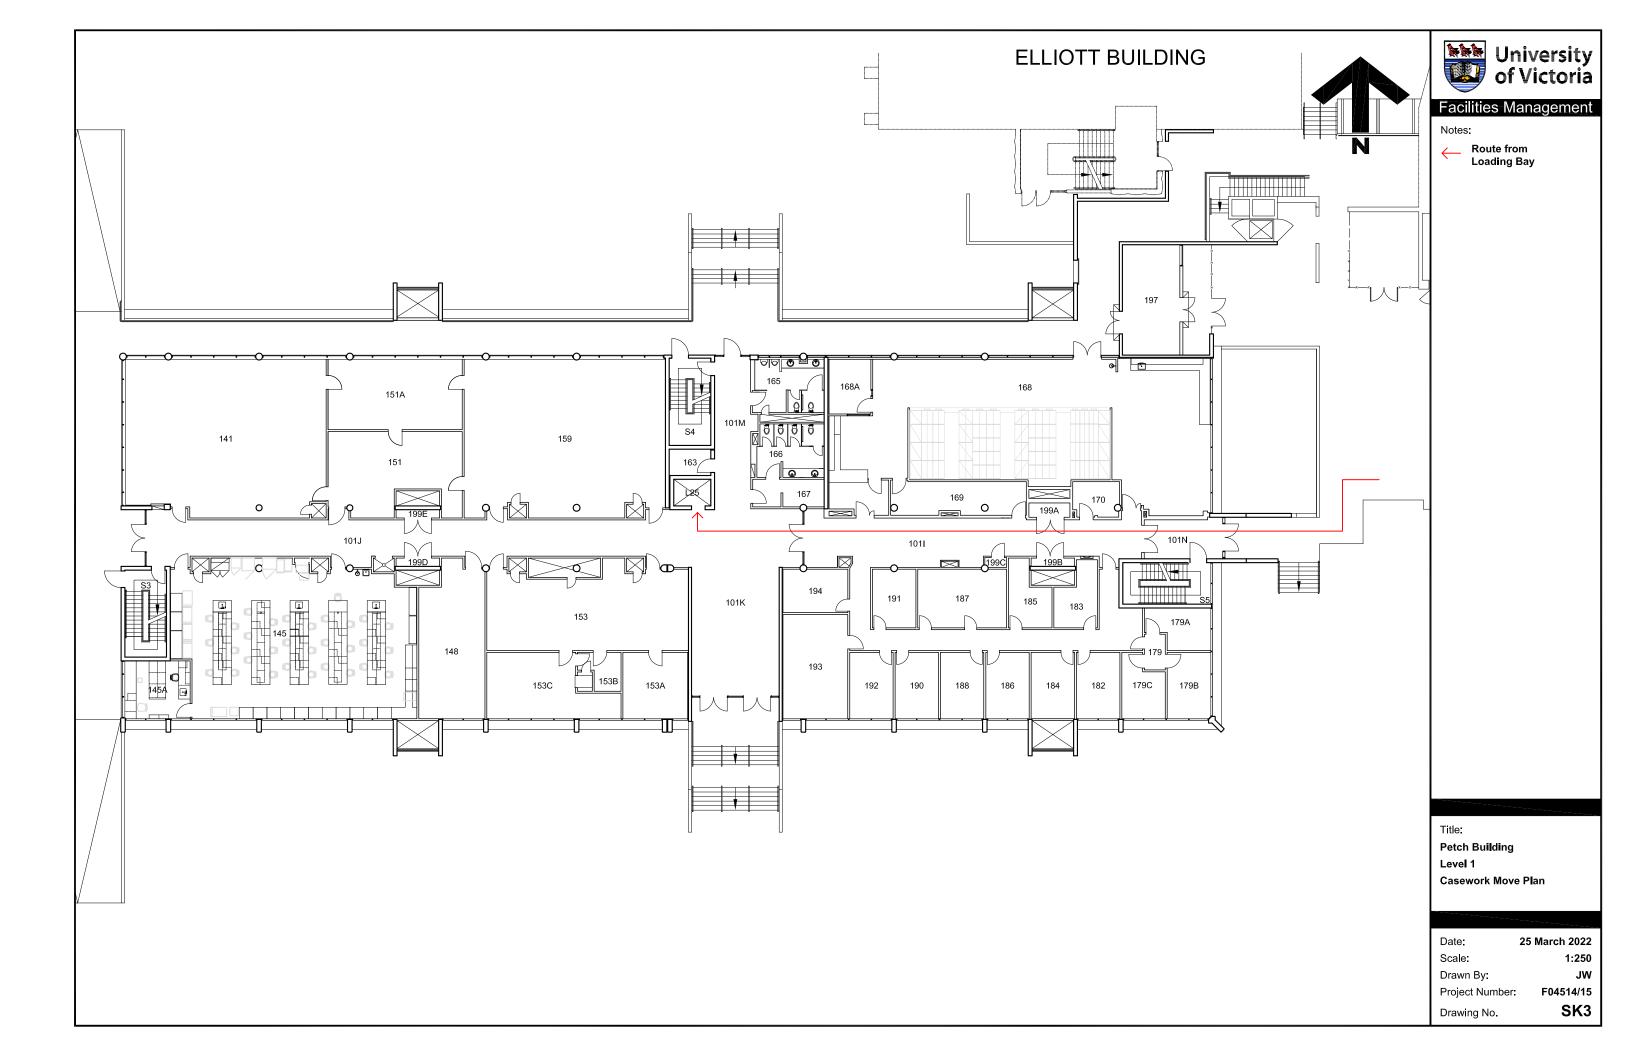

Lab casework is scheduled for delivery at the Petch East Loading Bay (also known as BWC Loading Bay). Please see attached plans for location of truck to be parked at the loading bay and routes of

delivery through the building for the casework.