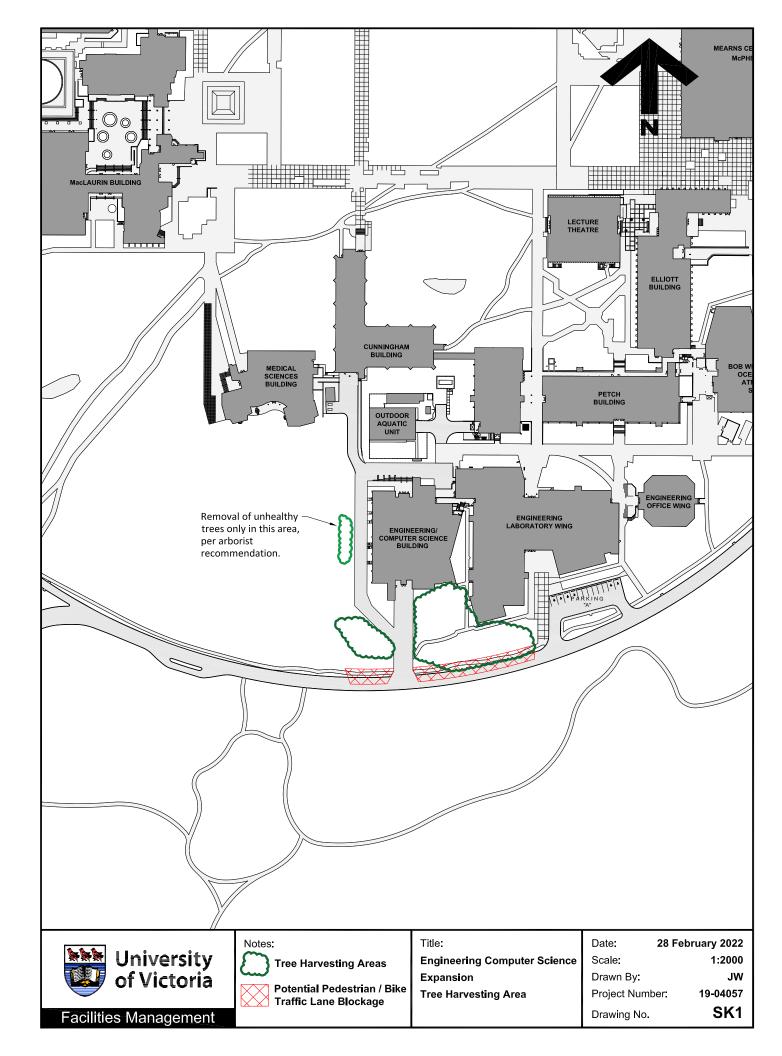

**Description:** Bartlett Tree Experts will be operating a crane truck and other

equipment from the inside lane of Ring Road, in front of the ECS building. This work is in support of the Engineering Expansion

project.

www.uvic.ca/engineeringexpansion

Please see attached map - the inside lane will be closed intermittently where shown, to allow them to operate safely.

**Time frame:** March 2 – March 11, 2022 - 8:30am to 4:30pm