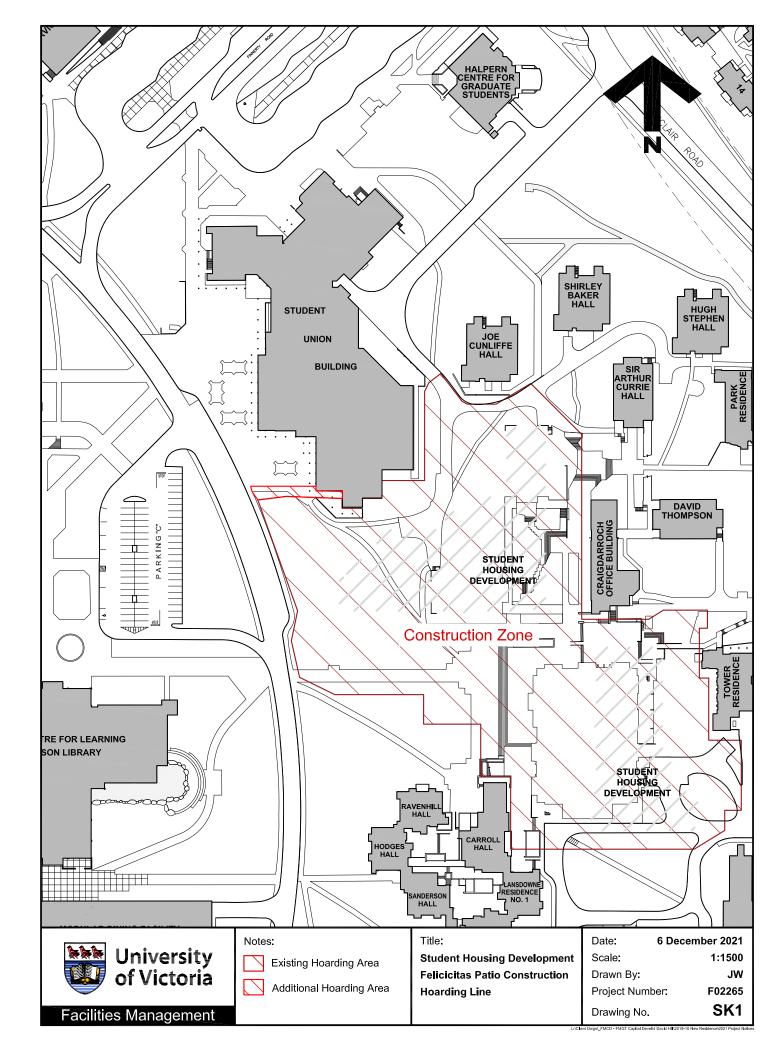

## FACILITIES MANAGEMENT

Saunders Building PO Box 1700 STN CSC Victoria BC V8W 2Y2 Canada

| Title:                              | Student Housing and Dining (SHD): SUB - Felicita's Patio Closure                                                                                                                                                                                                                                                                                                                                                                                                      |
|-------------------------------------|-----------------------------------------------------------------------------------------------------------------------------------------------------------------------------------------------------------------------------------------------------------------------------------------------------------------------------------------------------------------------------------------------------------------------------------------------------------------------|
| Location:                           | Student Housing and Dining (SHD): SUB – Felicita's Patio                                                                                                                                                                                                                                                                                                                                                                                                              |
| Description:                        | Commencing at 07:30am on Monday, December 13, EllisDon Kinetic and<br>Facilities Management will commence work on upgrading Felicita's<br>patio. SHD site fencing will be repositioned to include the patio, and<br>windows will be hoarded and protected. Selective and destructive<br>deconstruction is expected to generate noise and vibration between<br>7:30AM and 11:30AM from December 13 to December 17.<br>Work is planned to be completed for summer 2022. |
| Time frame:                         | Monday, December 17, 2021 – Summer 2022                                                                                                                                                                                                                                                                                                                                                                                                                               |
| FMGT contact:<br>Secondary contact: | David Hill, Senior Project Manager<br>Colin Merriam, Project Manager                                                                                                                                                                                                                                                                                                                                                                                                  |
| Email address:                      | david.hill@colliersprojectleaders.com<br>colinmerriam@uvic.ca                                                                                                                                                                                                                                                                                                                                                                                                         |
| Phone:                              | David Hill: 250-580-4939<br>Colin Merriam: 250-661-5263                                                                                                                                                                                                                                                                                                                                                                                                               |