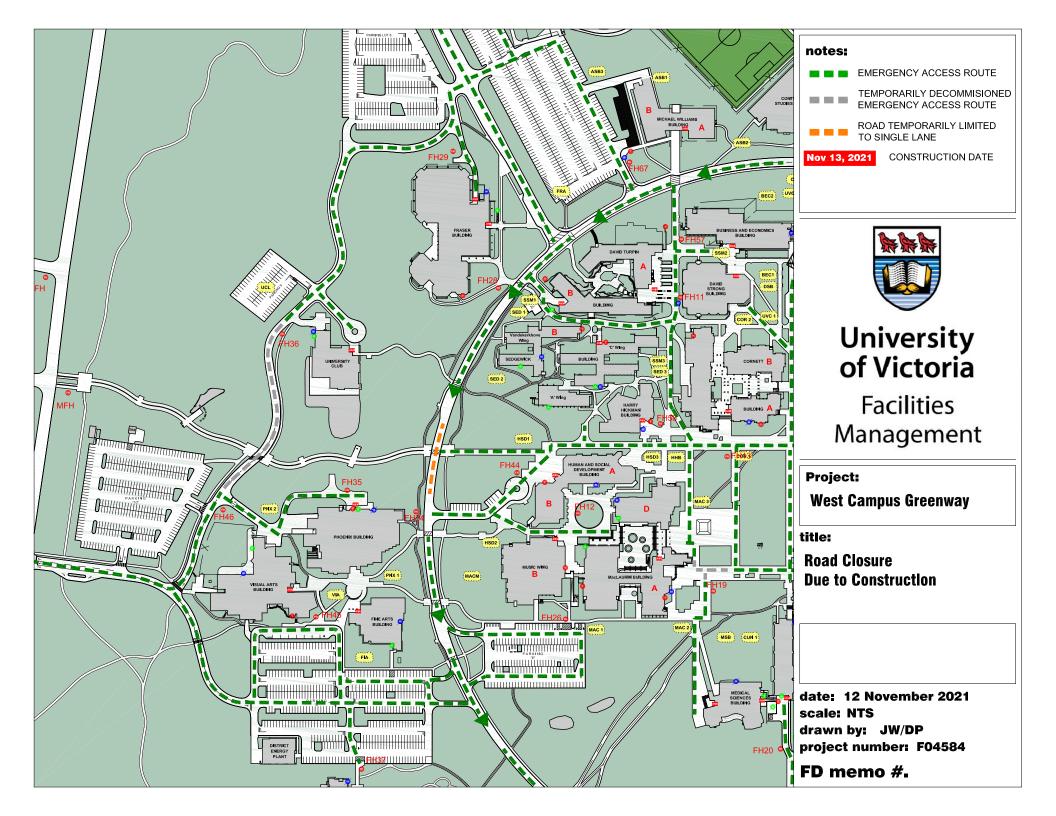

## FACILITIES MANAGEMENT Saunders Building PO Box 1700 STN CSC Victoria BC V8W 2Y2 Canada

| Title:         | West Campus Way Road Closure and Asphalt Paving                                                                                                                                                                                                         |
|----------------|---------------------------------------------------------------------------------------------------------------------------------------------------------------------------------------------------------------------------------------------------------|
| Location:      | West Campus Greenway from Gordon Head Road to Ring Road                                                                                                                                                                                                 |
| Description:   | Facilities Management and Pirate Excavation will need to temporarily<br>close the West Campus Way from public traffic during regular working<br>hours between the entrance to parking Lot 10 and the entrance to<br>University Club for asphalt paving. |
|                | Additionally, Ring Road will be reduced to single lane traffic, at Ring<br>Road and West Campus Greenway.                                                                                                                                               |
|                | Please see attached maps for location.                                                                                                                                                                                                                  |
| Time frame:    | Saturday, November 13, 2021, 7:00am – 5:00pm                                                                                                                                                                                                            |
| FMGT contact:  | Adam Gerber, Project Manager                                                                                                                                                                                                                            |
| Email address: | apgerber@uvic.ca                                                                                                                                                                                                                                        |
| Phone:         | 250-213-2055                                                                                                                                                                                                                                            |