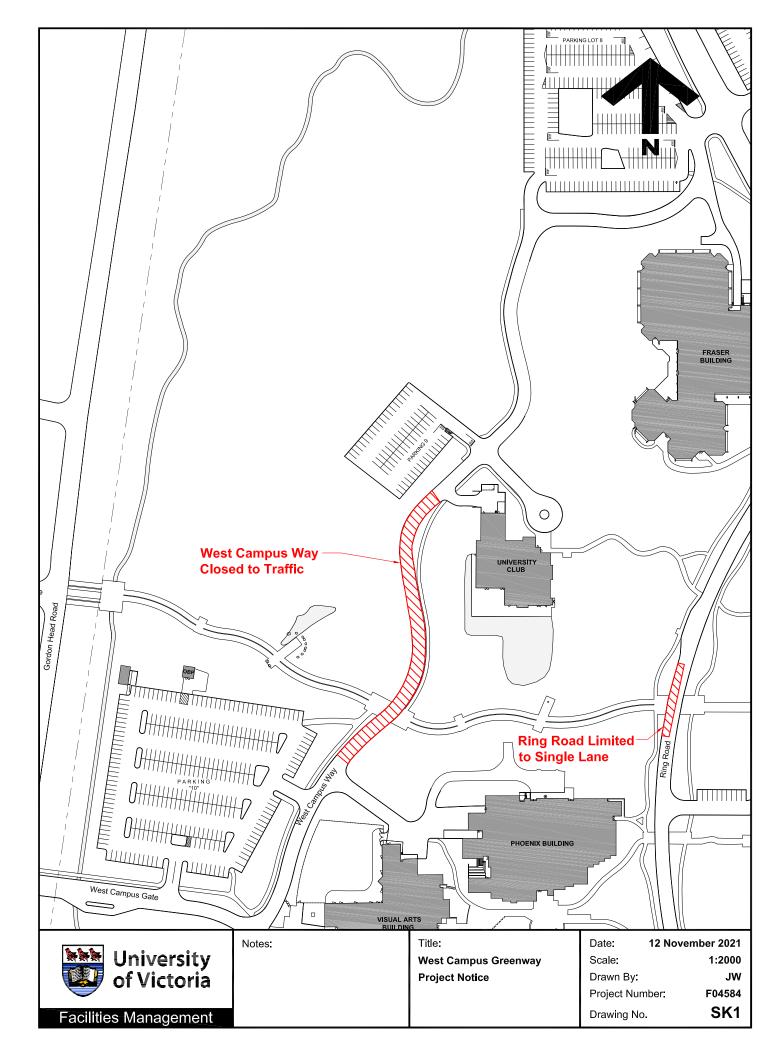

## FACILITIES MANAGEMENT Saunders Building PO Box 1700 STN CSC Victoria BC V8W 2Y2 Canada

| Title:         | West Campus Way Road Closure and Asphalt Paving                                                                                                                                                                                                         |
|----------------|---------------------------------------------------------------------------------------------------------------------------------------------------------------------------------------------------------------------------------------------------------|
| Location:      | West Campus Greenway from Gordon Head Road to Ring Road                                                                                                                                                                                                 |
| Description:   | Facilities Management and Pirate Excavation will need to temporarily<br>close the West Campus Way from public traffic during regular working<br>hours between the entrance to parking Lot 10 and the entrance to<br>University Club for asphalt paving. |
|                | Additionally, Ring Road will be reduced to single lane traffic, at Ring<br>Road and West Campus Greenway.                                                                                                                                               |
|                | Please see attached maps for location.                                                                                                                                                                                                                  |
| Time frame:    | Saturday, November 13, 2021, 7:00am – 5:00pm                                                                                                                                                                                                            |
| FMGT contact:  | Adam Gerber, Project Manager                                                                                                                                                                                                                            |
| Email address: | apgerber@uvic.ca                                                                                                                                                                                                                                        |
| Phone:         | 250-213-2055                                                                                                                                                                                                                                            |