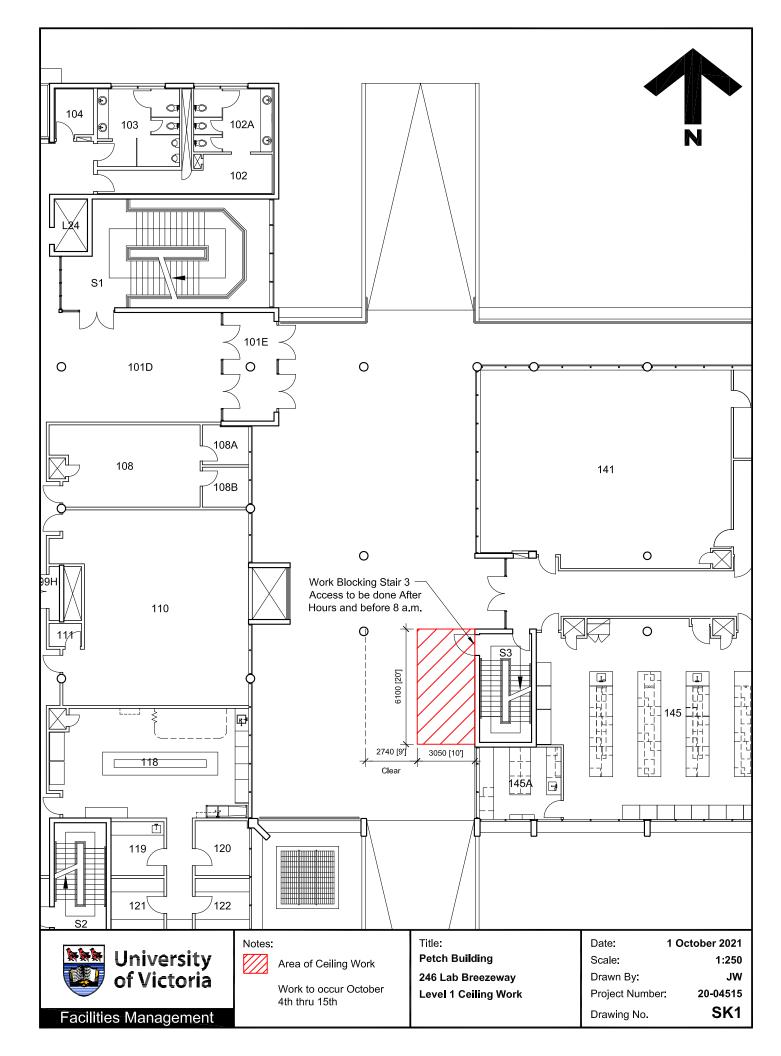

## FACILITIES MANAGEMENT Saunders Building PO Box 1700 STN CSC Victoria BC V8W 2Y2 Canada

| Title:         | Petch 246 – Biosafety Level 2 Upgrade Renovation - Breezeway<br>Work                                                                                                                           |
|----------------|------------------------------------------------------------------------------------------------------------------------------------------------------------------------------------------------|
| Location:      | Petch Breezeway                                                                                                                                                                                |
| Description:   | Facilities Management is working with Aral Construction Ltd. to<br>undertake renovations to upgrade BCMB's (Dr. Cameron's)<br>laboratory to meet biosafety level 2 certification requirements. |
|                | Ceiling work will be on going in the breezeway area per the attached plan.                                                                                                                     |
|                | We apologize for any inconvenience this may cause.                                                                                                                                             |
| Time frame:    | Monday, October 4, 2021 through Friday, October 15, 2021                                                                                                                                       |
| FMGT contact:  | Linda Boggs on behalf of Kim Frechette, Project Manager                                                                                                                                        |
| Email address: | <u>lboggs@uvic.ca</u> or <u>kfrechette@uvic.ca</u>                                                                                                                                             |
| Phone:         | Linda: 250-418-1683                                                                                                                                                                            |
|                | Kim: 250-516-2922                                                                                                                                                                              |