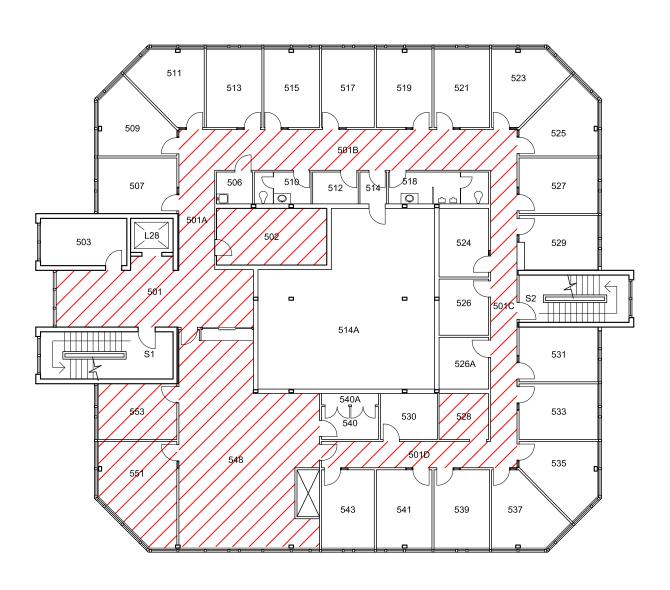

preparation required. See attached plans for the areas of

installation.

The contractor will have use of the elevator to move materials during after hours work and will place the elevator on service mode as required. If you are in the building during these times, FMGT asks that you please use the stairs if you find the elevator is not

Area of Work

Title:
Engineering Office Wing
Carpet Replacement
Level 4
Area of Work

Area of Work

Title:
Engineering Office Wing
Carpet Replacement
Level 5
Area of Work