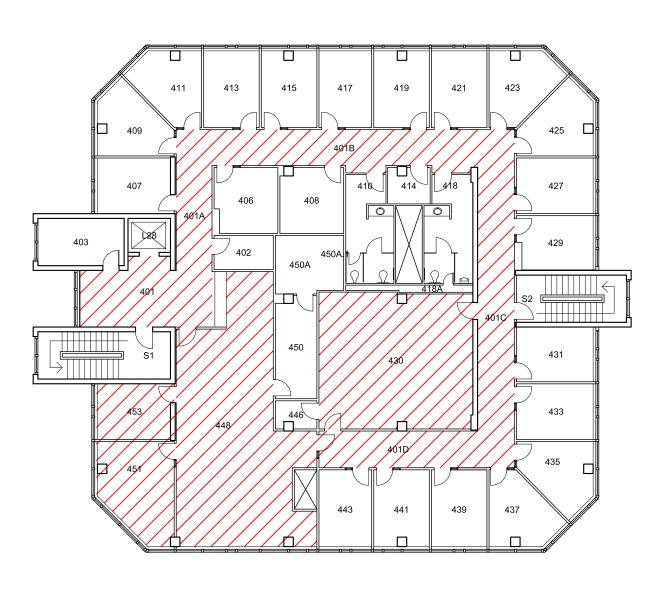

preparation required. See attached plans for the areas of

installation.

The contractor will have use of the elevator to move materials during after hours work and will place the elevator on service mode as required. If you are in the building during these times, FMGT asks that you please use the stairs if you find the elevator is not

Area of Work

Title:
Engineering Office Wing
Carpet Replacement
Level 4
Area of Work

Area of Work

Title:
Engineering Office Wing
Carpet Replacement
Level 5
Area of Work