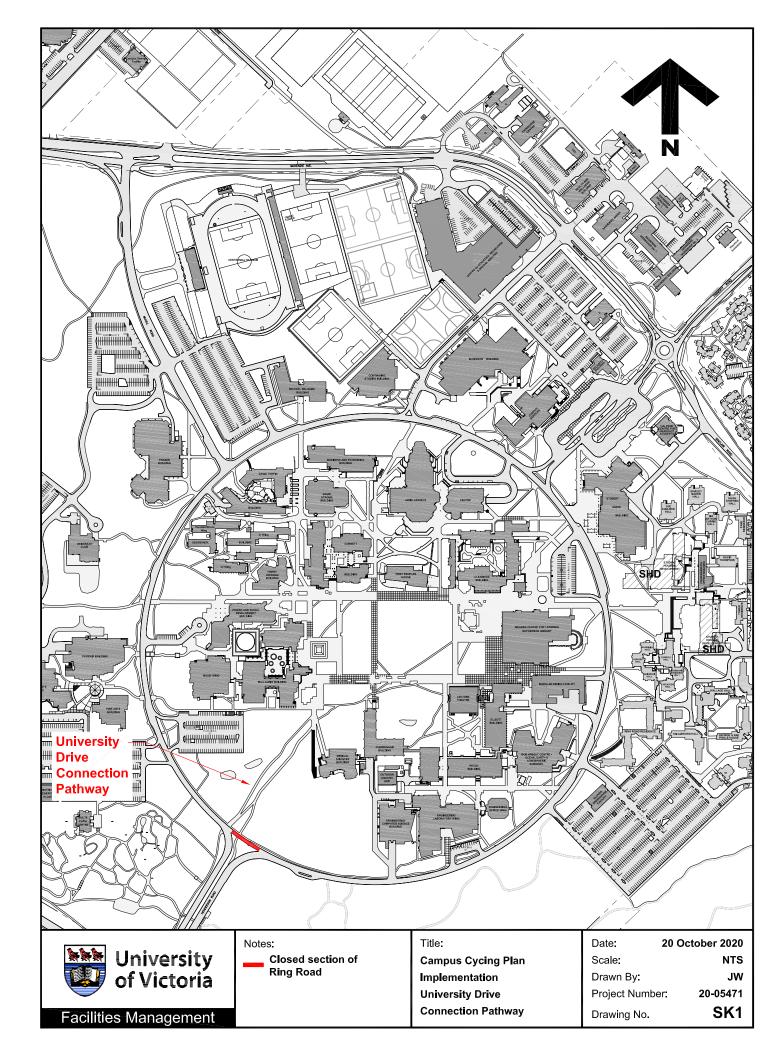

## **FACILITIES MANAGEMENT**

Saunders Building
PO Box 1700 STN CSC Victoria BC V8W 2Y2 Canada

**Title:** Campus Cycling Plan Implementation – University Drive Pathway

Ring Road Closure at University Drive

**Location:** Ring Road at University Drive

**Description:** Facilities Management is working with G & E Contracting to

improve the bicycle and pedestrian crossings on Ring Road at

University Drive.

This work will require the closure of the single lane section of Ring Road as shown on the attached map. The closure will start on November 9, 2020 with the re-opening scheduled for November 20,

2020.

Please respect the directions of safety officers and signage during

this activity.

**Time frame:** Monday, November 9 to Friday, November 20, 2020

**FMGT contact:** Terry Moen, Project Manager

**Email address:** tmoen@uvic.ca