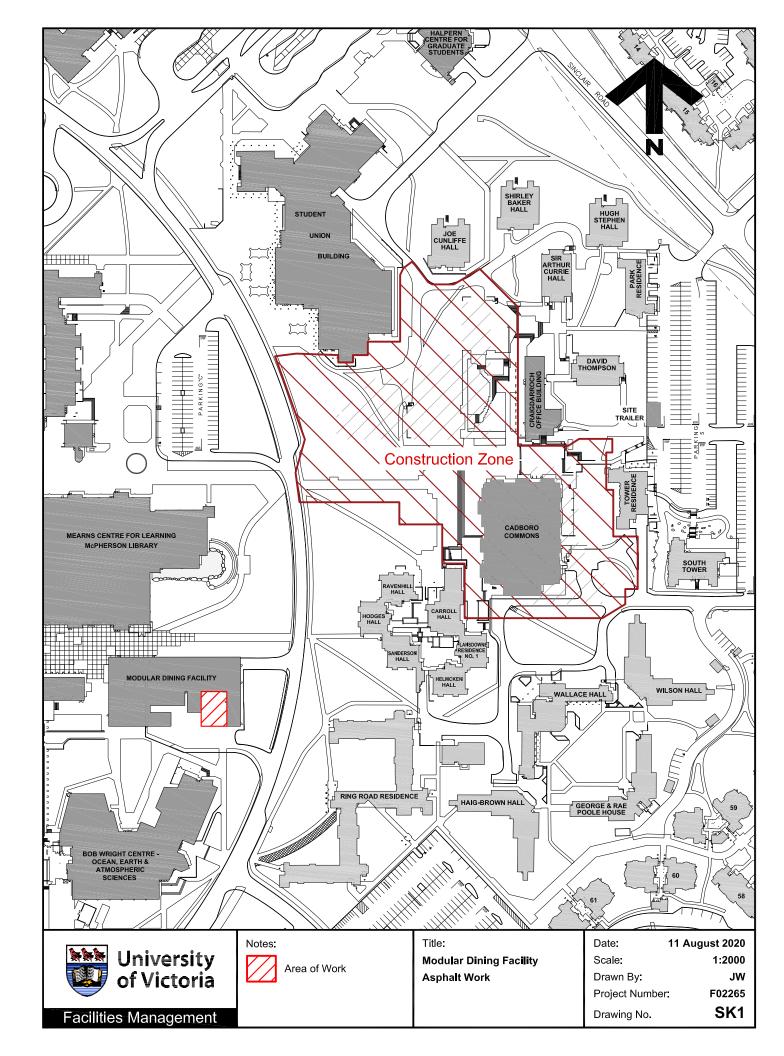

## **FACILITIES MANAGEMENT**

Saunders Building
PO Box 1700 STN CSC Victoria BC V8W 2Y2 Canada

Title: Student Housing and Dining (SHD) – Modular Dining Facility

Location: Loading Dock Closure (see attached sketch)

**Description:** Facilities Management, EDK and Island Paving will be applying asphalt at

the loading dock of the Modular Dining Facility to reduce the overall height

for delivery vehicles.

Time frame: Thursday, August 13, 2020 from 7:30 am to 4:00 pm