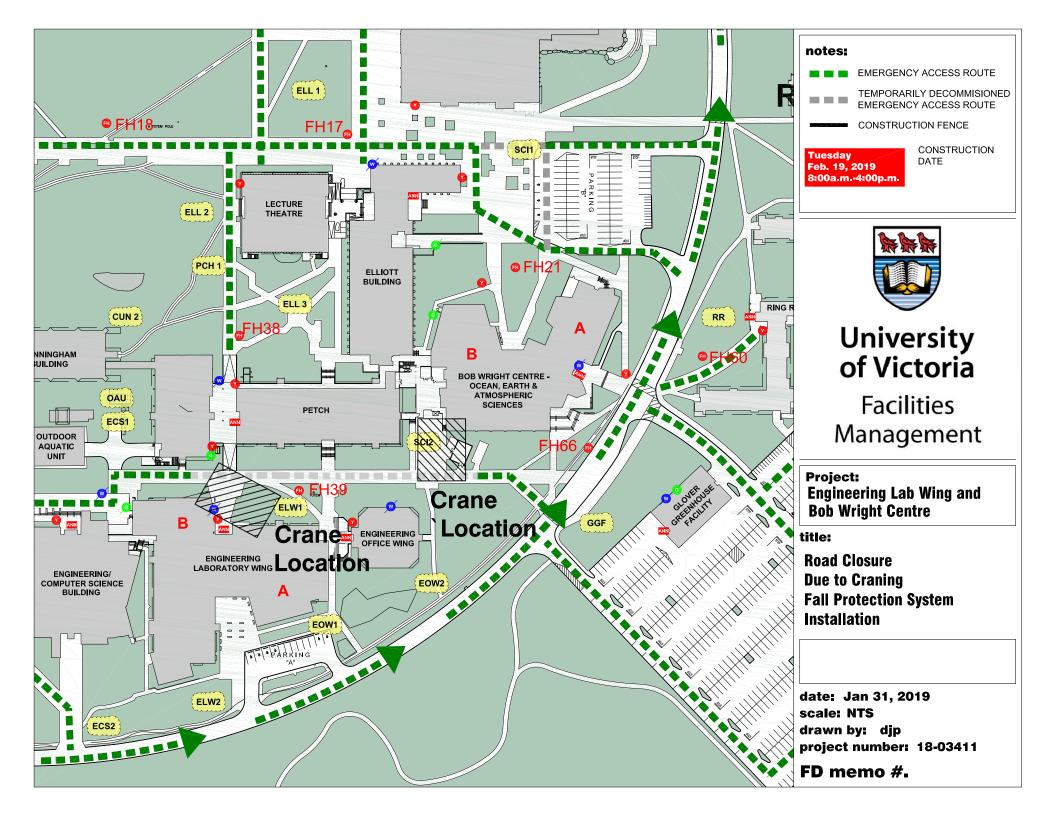

## FACILITIES MANAGEMENT Saunders Building PO Box 1700 STN CSC Victoria BC V8W 2Y2 Canada

Title: Fall Protection System Installation – Crane on Site Location: Engineering Lab Wing (ELW), north side and Bob Wright Centre (BWC), south west side (crane plan attached) **Description:** Facilities Management and Aral Construction will be using a large crane to off load and lift material onto the Bob Wright Centre and the Engineering Lab Wing roofs on Tuesday, February 19, 2019, between 8:00am and 4:00pm. The fire lane and adjacent areas north of the ELW and south of BWC will have access restrictions during this time to isolate the offloading activities from the public walkways. All vehicle and foot traffic will be redirected during this time. Please exercise caution when travelling through the area, obey safety demarcations and follow the directions of flag persons. **Time frame:** ELW/BWC - Crane on Site: Tuesday, February 19, 8:00am-4:00pm ELW Roof Work: Tuesday, February 19, through Thursday, February 28, 2019, 8:00am – 4:00pm BWC Roof Work: Monday, February 25, through Friday, March 1, 2019, 8:00am - 4:00pm FMGT contact: Gord Shirley, Project Manager Email address: gshirley@uvic.ca Phone: 250-472-5062