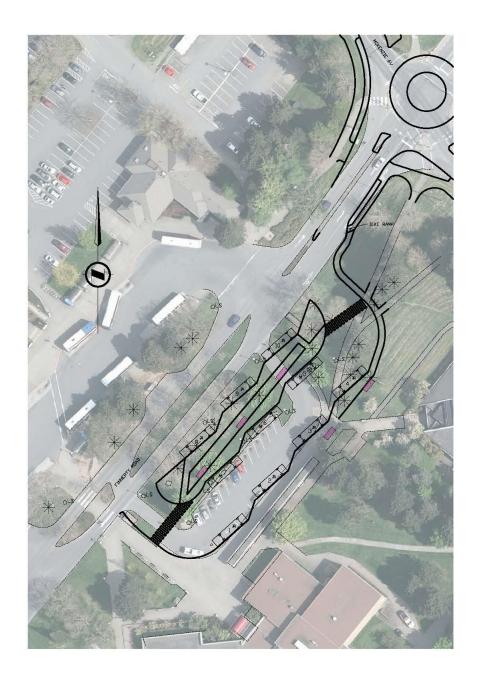

#### Transit Exchange Expansion

#### **Project**

- Alternate parking arrangements
- 10 bus bays
- Shelters / Signage
- Landscaping plan
- Stormwater management
- Sept. completion targeted in conjunction with BCT fall service schedule