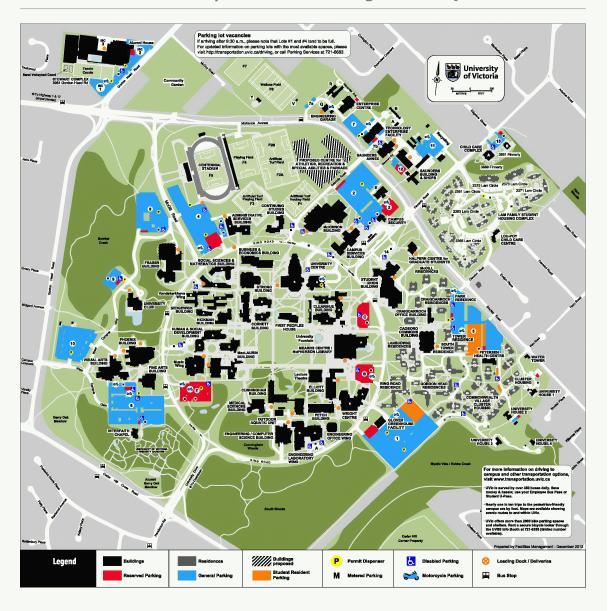

nsit Exchange Expansion project**

- Project Overview
- EngagementProcesses
- Variance
- TransportationManagement







# **Transit Exchange Expansion project**





#### Transit Exchange Expansion

#### **Project**

- Alternate parking arrangements
- 10 bus bays
- Shelters / Signage
- Landscaping plan
- Stormwater management
- Sept. completion targeted in conjunction with BCT fall service schedule

### **Engagement**

- Campus Transit Plan
- Framework
- Open House Nov. 7/13
- Community Assoc. Liaison Committee





### Variance -Transportation Management

### **TDM Program**

- UPass
- Employee Bus Pass
- Cycling Amenities
- Jack Bell Rideshare
- Car Share Co-op
- •Campus Traffic Survey

### **Parking**

- Monitoring
- Administration



#### **University of Victoria Parking Guide Map**