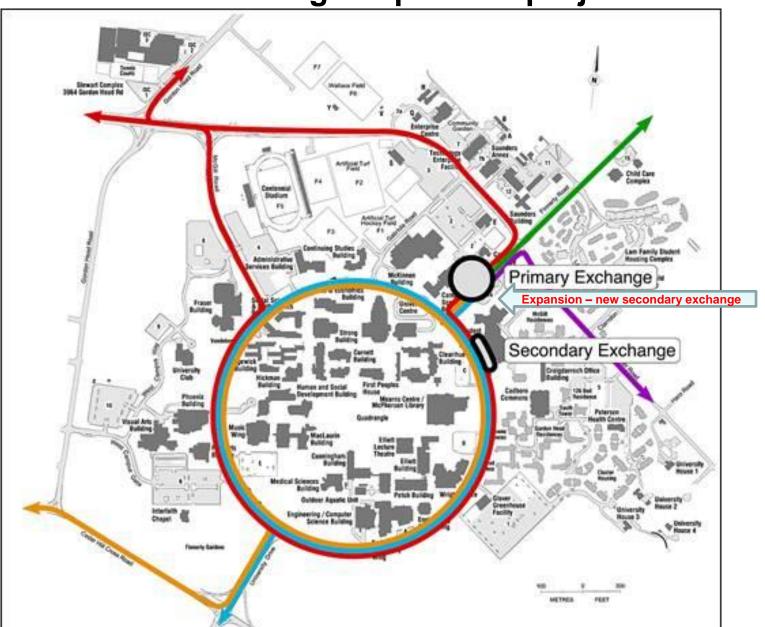

#### Transit Exchange Expansion

#### **Project**

- Alternate parking arrangements
- 10 bus bays
- Shelters / Signage
- Landscaping plan
- Stormwater management
- Sept. completion targeted in conjunction with BCT fall service schedule