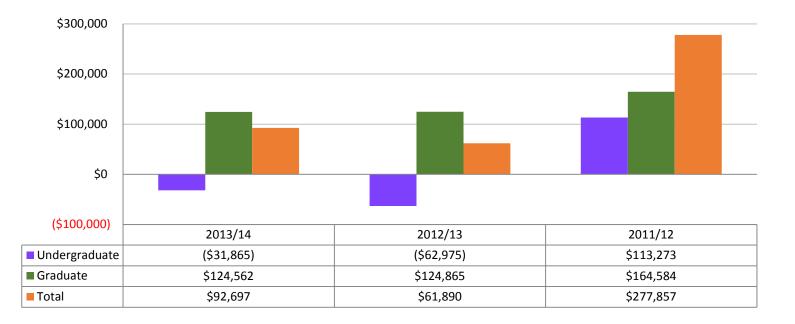

### **Unit Graphs – Financial Data**

**3 Year Trend - General Operating Year End Fund Balances** 