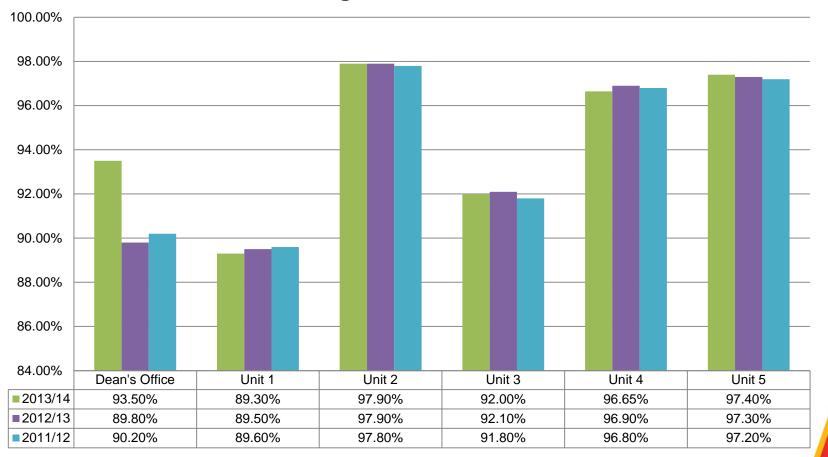

### **Faculty Graphs – Financial Data**

% of Unit Budgets Allocated to Salaries