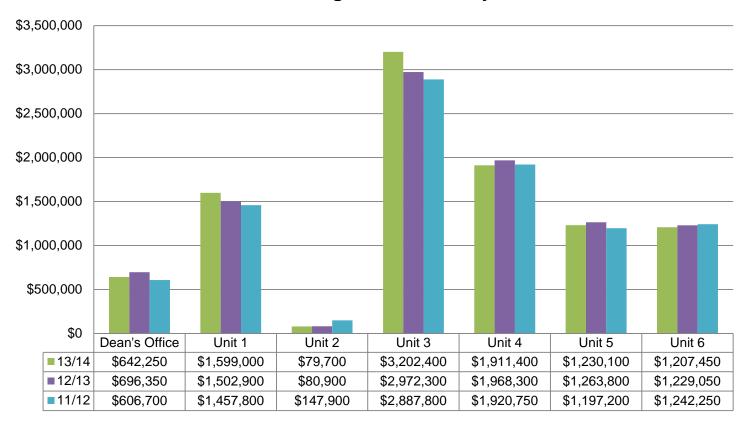

|              |             |
| Internal charges                                              | 60,687       | 72,627       | 72,627       | 72,63       |
| Total other academic costs                                    | \$279,399    | \$286,839    | \$262,120    | \$262,12    |
| Total Academic costs                                          | \$21,516,148 | \$21,718,436 | \$21,762,038 | \$21,259,59 |

### **Unit Graphs – Financial Data**



**3 Year Trend - General Operating Year End Fund Balances** 

### **Unit Graphs – Financial Data**

2013/14 Specific Purpose & Foundation Year End Fund Balances



### **Unit Graphs – Employee Data**



#### **Unit Graphs – Other Information & Measures**

**Targeted Tuition Achieved (Not Achieved)** 



### **Faculty Graphs – Financial Data**



**Base Budget Allocations by Unit** 

### **Faculty Graphs – Financial Data**

% of Unit Budgets Allocated to Salaries



### Faculty Graphs – Employee Data

#### **Program Support- FTE by Unit**



#### **Faculty Graphs – Other Information & Measures**



#### **Targeted Tuition Achieved (Not Achieved)**

#### **Table Data**

Financial data: used to manage your faculty and unit (e.g. budgets, actual revenues/expenses, carry forward and appropriation balances, etc.)

| Student fees:     0     0     0       Non-recredit course tuition fees     0     0     0     0       Total tuition & student fees     50     50     50     50     50       Other Revenues:     Government funding:     0     0     0     0     0       Government funding:     Non-research government grants & contracts     0