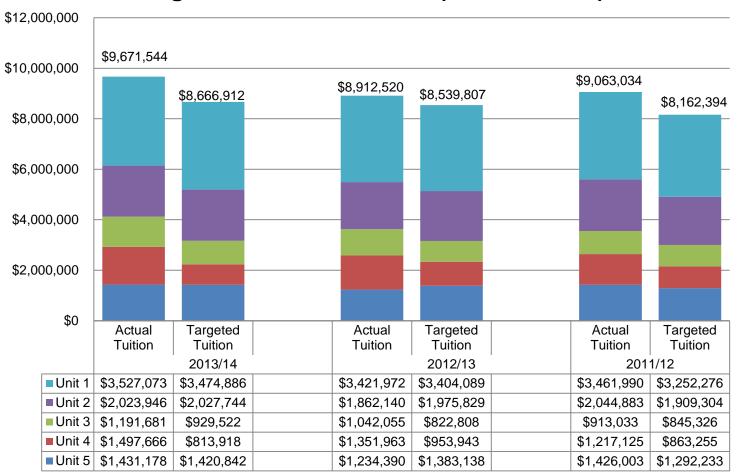

#### **Unit Graphs – Other Information & Measures**

**Targeted Tuition Achieved (Not Achieved)** 

#### **Targeted Tuition Achieved (Not Achieved)**