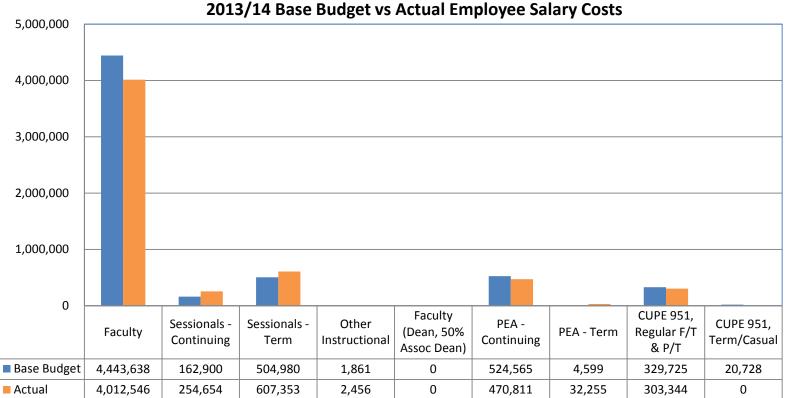

,762        | 6,762        | 6,762        | 6,7         |
| Software rentals & licence renewals                           |              |              |              |             |
| Internal charges                                              | 60,687       | 72,627       | 72,627       | 72,63       |
| Total other academic costs                                    | \$279,399    | \$286,839    | \$262,120    | \$262,12    |
| Total Academic costs                                          | \$21,516,148 | \$21,718,436 | \$21,762,038 | \$21,259,59 |

### **Unit Graphs – Financial Data**



**3 Year Trend - General Operating Year End Fund Balances** 

### **Unit Graphs – Financial Data**

2013/14 Specific Purpose & Foundation Year End Fund Balances



### **Unit Graphs – Employee Data**



#### **Unit Graphs – Other Information & Measures**

**Targeted Tuition Achieved (Not Achieved)** 



### **Faculty Graphs – Financial Data**



**Base Budget Allocations by Unit** 

### **Faculty Graphs – Financial Data**

% of Unit Budgets Allocated to Salaries



### Faculty Graphs – Employee Data

#### **Program Support- FTE by Unit**



#### **Faculty Graphs – Other Information & Measures**



#### **Targeted Tuition Achieved (Not Achieved)**

#### **Table Data**

Financial data: used to manage your faculty and unit (e.g. budgets, actual revenues/expenses, carry forward and appropriation balances, etc.)

| Student fees:     0     0     0       Non-recredit course tuition fees     0     0     0     0       Total tuition & student fees     50     50     50     50     50       Other Re