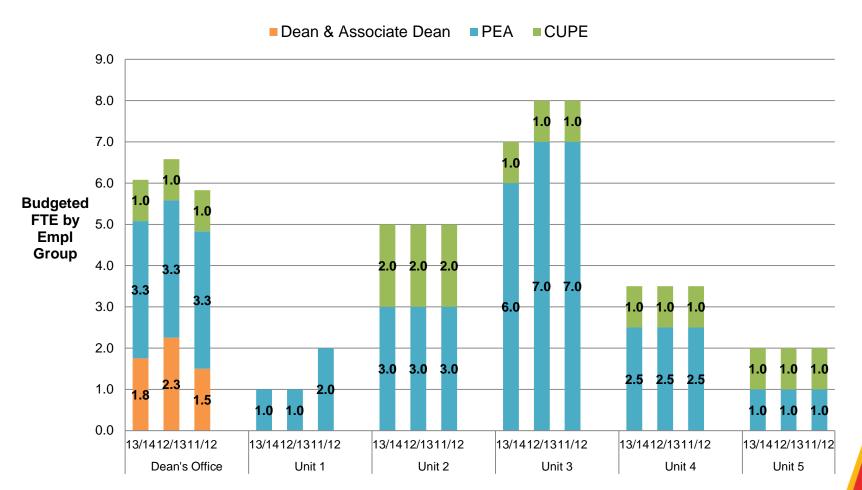

| \$279,399    | \$286,839    | \$262,120    | \$262,12    |
| Total Academic costs                                          | \$21,516,148 | \$21,718,436 | \$21,762,038 | \$21,259,59 |

### **Unit Graphs – Financial Data**



**3 Year Trend - General Operating Year End Fund Balances** 

### **Unit Graphs – Financial Data**

2013/14 Specific Purpose & Foundation Year End Fund Balances



### **Unit Graphs – Employee Data**



#### **Unit Graphs – Other Information & Measures**

**Targeted Tuition Achieved (Not Achieved)** 



### **Faculty Graphs – Financial Data**



**Base Budget Allocations by Unit** 

### **Faculty Graphs – Financial Data**

% of Unit Budgets Allocated to Salaries



### Faculty Graphs – Employee Data

#### **Program Support- FTE by Unit**



#### **Faculty Graphs – Other Information & Measures**



#### **Targeted Tuition Achieved (Not Achieved)**

#### **Table Data**

Financial data: used to manage your faculty and unit (e.g. budgets, actual revenues/expenses, carry forward and appropriation balances, etc.)

| Student fees:     0     0     0       Non-recredit course tuition fees     0     0     0     0       Total tuition & student fees     50     50     50     50     50       Other Revenues:     Government funding:     0     0     0     0     0       Government funding:     Non-research government grants & contracts     0     0     0     0     0       Fundiasing, sponsorship, endowment income     0     0     0     0     0     0     0     0     0     0     0     0     0     0     0     0     0     0     0     0     0     0