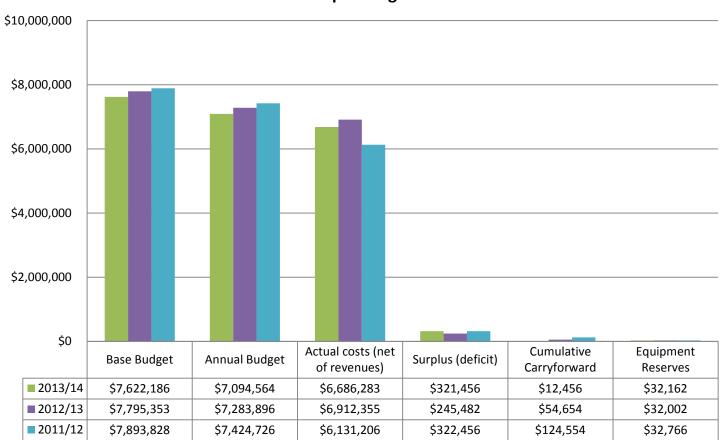

### **Unit Graphs – Financial Data**

**3 Year Trend - General Operating Year End Fund Balances** 